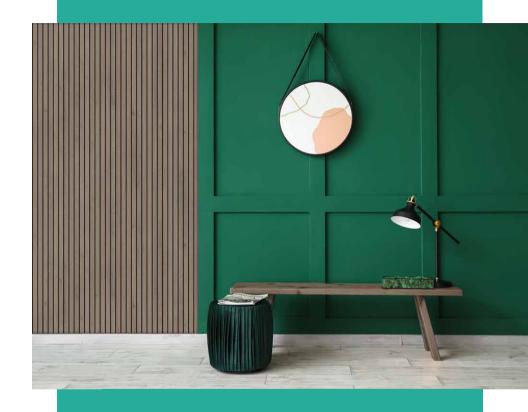

VicStrip was drawn with the lines of contemporary styling decorative wall panels to provide offices, restaurants, hotels and homes with a design embellished solution amid the added value of reducing sound reverberation.

Easy to cut and install, even on curved walls

By reproducing a wood look without using real wood, VicStrip is a lightweight, flexible easy to cut and readjust panel.

VicStrip **Natural Walnut** 