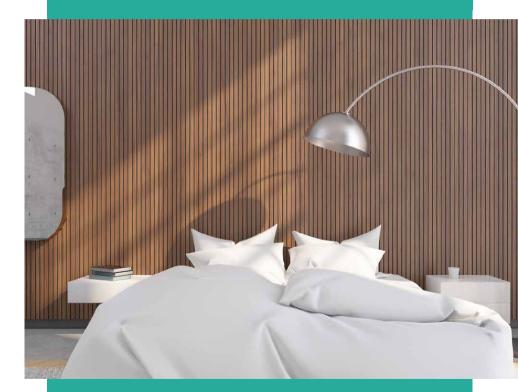

Easy to cut and install, even on curved walls

By reproducing a wood look without using real wood, VicStrip is a lightweight, flexible easy to cut and readjust panel.

VicStrip **Natural Walnut** 