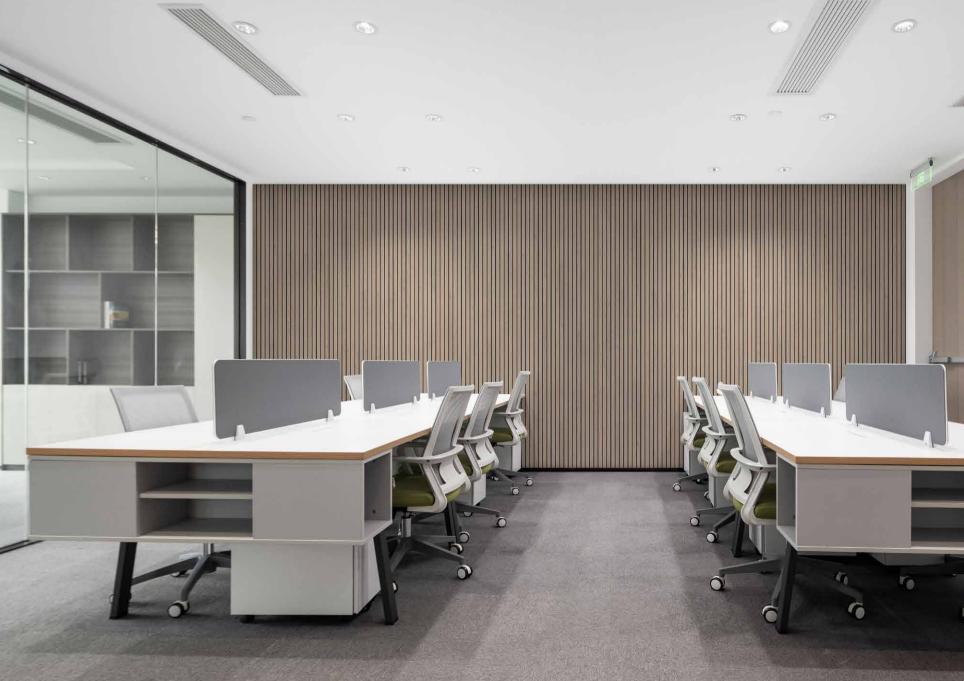

VicStrip was drawn with the lines of contemporary styling decorative wall panels to provide offices, restaurants, hotels and homes with a design embellished solution amid the added value of reducing sound reverberation.