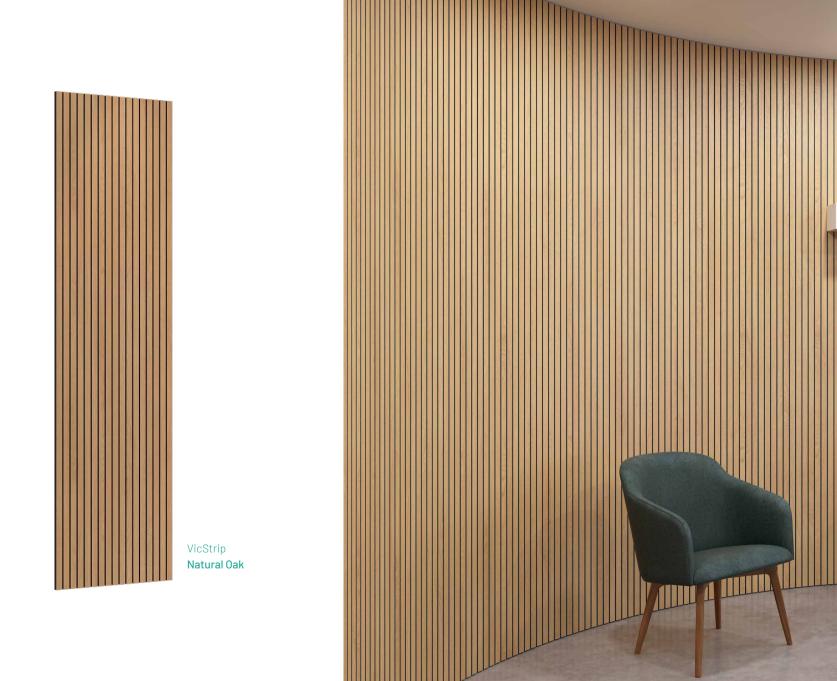

Easy to cut and install, even on curved walls

By reproducing a wood look without using real wood, VicStrip is a lightweight, flexible easy to cut and readjust panel.

VicStrip **Natural Walnut** 