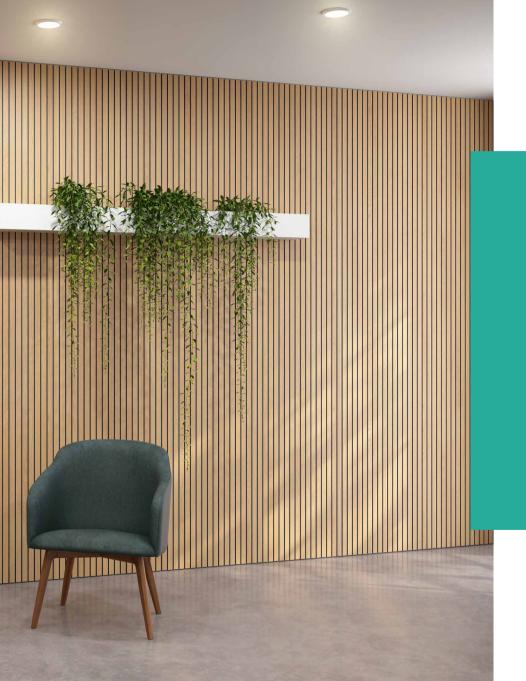

## Why **VicStrip** is the best solution

- / Free of wood, metal nails and with joints almost invisible
- / Lightweight, making it easy to transport, apply and offering less expensive shipment
- / Sustainable, by being manufactured with VicPET Wool, a material produced mainly from recycled plastic bottles
- / Sound absorption properties to control medium and high frequencies, engineered at Vicoustic research lab for VicPET Wool
- / Humidity resistant with no dust generation during handling
- / Fast and easy to install and maintain

VicStrip was drawn with the lines of contemporary styling decorative wall panels to provide offices, restaurants, hotels and homes with a design embellished solution amid the added value of reducing sound reverberation.