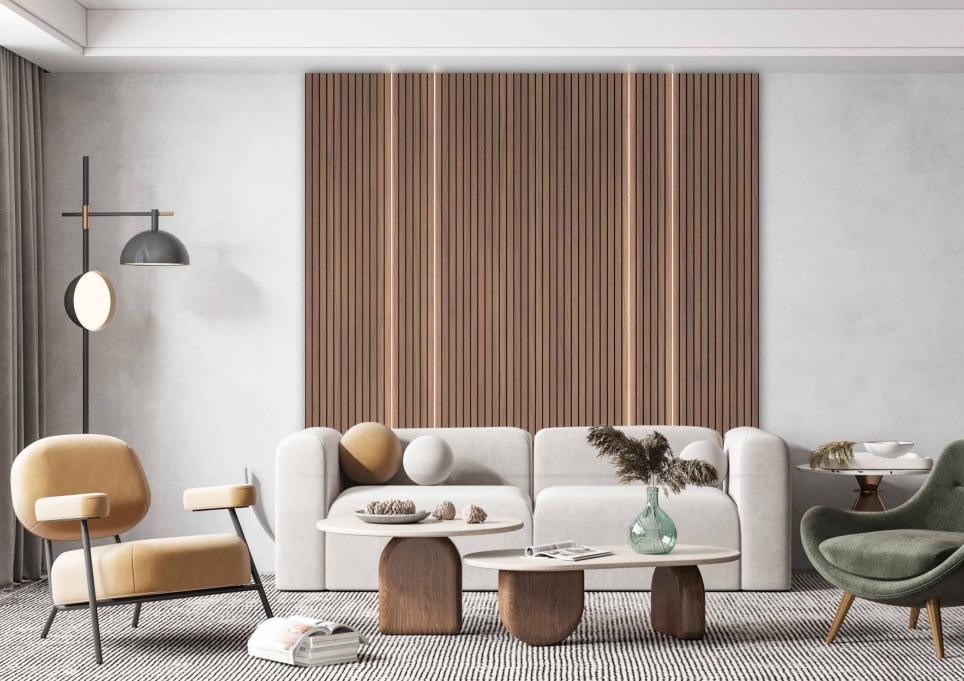

## Why **VicStrip** is the best solution

- / Free of wood, metal nails and with joints almost invisible
- / Lightweight, making it easy to transport, apply and offering less expensive shipment
- / Sustainable, by being manufactured with VicPET Wool, a material produced mainly from recycled plastic bottles
- / Sound absorption properties to control medium and high frequencies, engineered at Vicoustic research lab for VicPET Wool
- / Humidity resistant with no dust generation during handling
- / Fast and easy to install and maintain

VicStrip was drawn with the lines of contemporary styling decorative wall panels to provide offices, restaurants, hotels and homes with a design embellished solution amid the added value of reducing sound reverberation.

Easy to cut and install, even on curved walls

By reproducing a wood look without using real wood, VicStrip is a lightweight, flexible easy to cut and readjust panel.

VicStrip **Natural Walnut** 