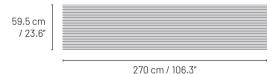

## **Specifications**

Packaging: 2 units/box; 4 units/box

**Materials:** VicPET Wool and High-Pressure Laminate (HPL) **Dimensions\*:** 240 × 59.5 × 1.2 cm / 94.5" × 23.6" × 0.5";

270 × 59.5 × 1.2 cm / 106.3" × 23.6" × 0.5"

\* For each product. Please notice that the dimensions of the panels have a tolerance of +/- 2mm

Installation: Flexi Glue Ultra; Screwed to the wall/ceiling

(screws included)

More information: vicstrip.com