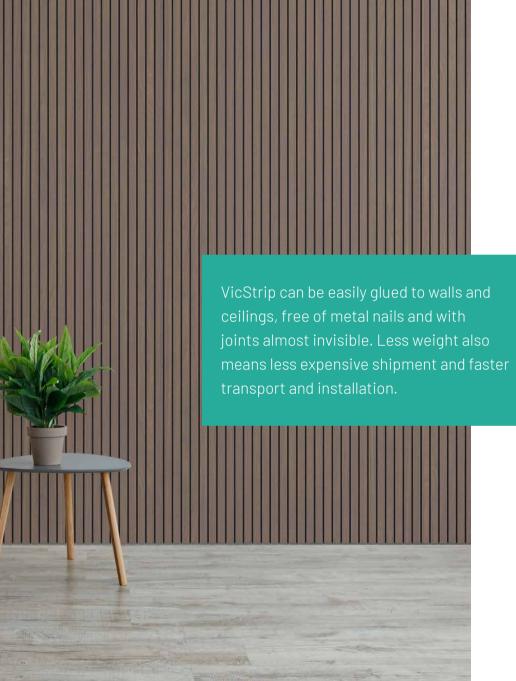

## Why **VicStrip** is the best solution

- / Free of wood, metal nails and with joints almost invisible
- / Lightweight, making it easy to transport, apply and offering less expensive shipment
- / Sustainable, by being manufactured with VicPET Wool, a material produced mainly from recycled plastic bottles
- / Sound absorption properties to control medium and high frequencies, engineered at Vicoustic research lab for VicPET Wool
- / Humidity resistant with no dust generation during handling
- / Fast and easy to install and maintain

VicStrip was drawn with the lines of contemporary styling decorative wall panels to provide offices, restaurants, hotels and homes with a design embellished solution amid the added value of reducing sound reverberation.