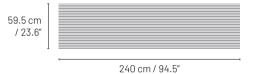

## **Specifications**

Packaging: 2 units/box; 4 units/box

**Materials:** VicPET Wool and High-Pressure Laminate (HPL) **Dimensions\*:** 240 × 59.5 × 1.2 cm / 94.5" × 23.6" × 0.5";

270 × 59.5 × 1.2 cm / 106.3" × 23.6" × 0.5"

\* For each product. Please notice that the dimensions of the panels have a tolerance of +/- 2mm

Installation: Flexi Glue Ultra; Screwed to the wall/ceiling

(screws included)

More information: vicstrip.com