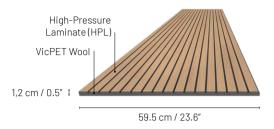

## **Specifications**

Packaging: 2 units/box; 4 units/box

**Materials:** VicPET Wool and High-Pressure Laminate (HPL) **Dimensions\*:** 240 × 59.5 × 1.2 cm / 94.5" × 23.6" × 0.5";

270 × 59.5 × 1.2 cm / 106.3" × 23.6" × 0.5"

\* For each product. Please notice that the dimensions of the panels have a tolerance of +/- 2mm

Installation: Flexi Glue Ultra; Screwed to the wall/ceiling

(screws included)

More information: vicstrip.com