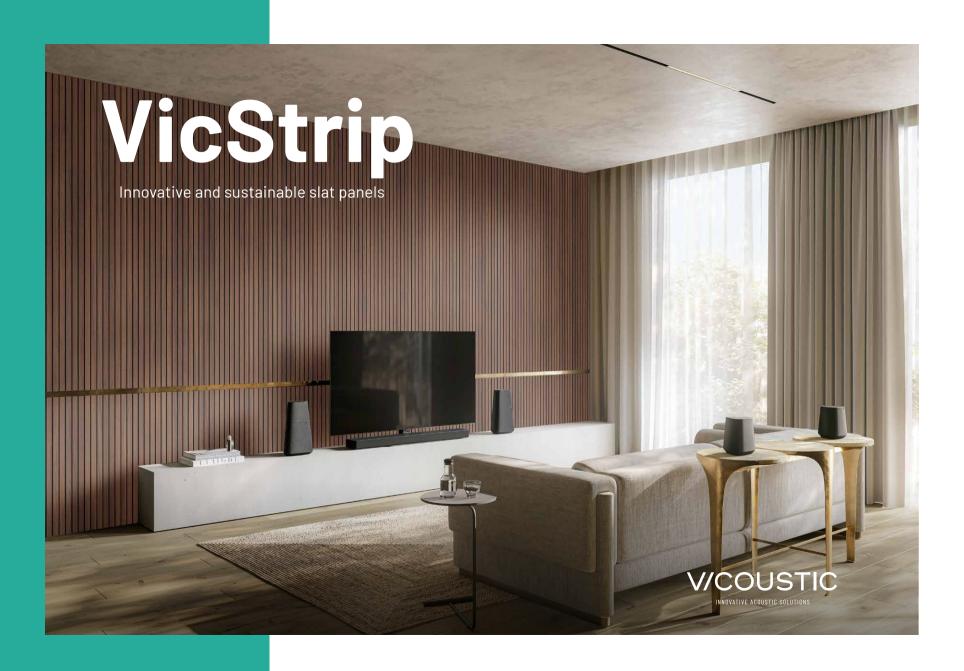

## Why **VicStrip** is the best solution

- / Free of wood, metal nails and with joints almost invisible
- / Lightweight, making it easy to transport, apply and offering less expensive shipment
- / Sustainable, by being manufactured with VicPET Wool, a material produced mainly from recycled plastic bottles
- / Sound absorption properties to control medium and high frequencies, engineered at Vicoustic research lab for VicPET Wool
- / Humidity resistant with no dust generation during handling
- / Fast and easy to install and maintain

VicStrip was drawn with the lines of contemporary styling decorative wall panels to provide offices, restaurants, hotels and homes with a design embellished solution amid the added value of reducing sound reverberation.

Easy to cut and install, even on curved walls

By reproducing a wood look without using real wood, VicStrip is a lightweight, flexible easy to cut and readjust panel.

VicStrip **Natural Walnut** 