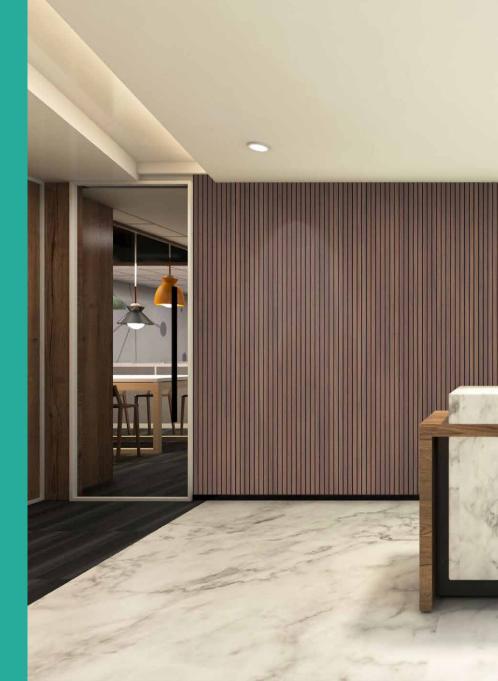

VicStrip was drawn with the lines of contemporary styling decorative wall panels to provide offices, restaurants, hotels and homes with a design embellished solution amid the added value of reducing sound reverberation.

Easy to cut and install, even on curved walls

By reproducing a wood look without using real wood, VicStrip is a lightweight, flexible easy to cut and readjust panel.

VicStrip **Natural Walnut** 