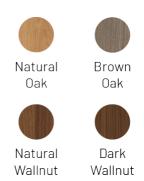

er of PET and an air gap to reach better acoustic performance, engineered for more demanding rooms, such as home cinemas and hi-fi listening spaces.

### **Main features**

- A black frame around the entire structure of the Spacer gives VicStrip a new decorative look
- An air gap of 40mm between the panels and the wall is achieved behind the wood structure, which was conceived to optimize the acoustic response of the panel
- A layer of VicPET Wool with 8mm is assembled behind the VicStrip panels which reach 12mm, making the panels a double-layer with around 20mm of PET to enhance sound absorption

## The VicStrip Spacer Kit includes:

- 4 un. of VicStrip 1190x595x12mm
- 4 un. of VicPet Wool 1190x595x8mm
- 1 VicSpacer XXL (Black Frame)

## Performance



NRC: 0.85

## Available Finishes\*



\* Different batches may show a color variation

#### **Dimensions\*\***

2384x1194x66mm / 93.8"x47"x2.6"

 $^{\ast\ast}$  For each panel. Please notice that the dimensions of these panels have a tolerance of +/- 2mm

#### **Packing Information**

#### 2 Boxes:

a) Box1: 1245X650X95mm / 49"x25.6"x3.7"
b) Box2: 2430x150x100mm / 95.6"x5.9"x3.9"

#### Boxes Gross Weight:

a) Box1: 14.45Kg b) Box2: 19Kg

#### **Technical Information**

Material: High density VicPet Wool and Laminate, HPL, Wood and Lacquered Steel

#### Fire Rating:

• Certification in progress

**Installation:** Walls. Screws included only for the PET layer and VicStrip panels.

#### More information

https://vicoustic.com/product/vicstrip-spacer-kit

V01-Feb.23



**V/COUSTIC** 

www.vicoustic.com