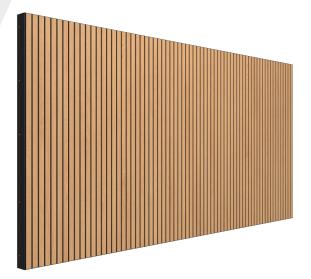

### Description

VicStrip Spacer Kit is an improved version of the innovative slat acoustic panel enhanced with a frame structure that allows the addition of a second layer of PET and an air gap to reach better acoustic performance, engineered for more demanding rooms, such as home cinemas and hi-fi listening spaces.

### **Main features**

- A black frame around the entire structure of the Spacer gives VicStrip a new decorative look
- An air gap of 40mm between the panels and the wall is achieved behind the wood structure, which was conceived to optimize the acoustic response of the panel
- A layer of VicPET Wool with 8mm is assembled behind the VicStrip panels which reach 12mm, making the panels a double-layer with around 20mm of PET to enhance sound absorption