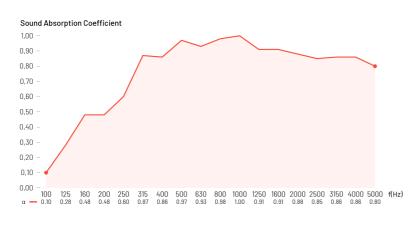

at allows the addition of a second layer of PET and an air gap to reach better acoustic performance, engineered for more demanding rooms, such as home cinemas and hi-fi listening spaces.

### **Main features**

- A black frame around the entire structure of the Spacer gives VicStrip a new decorative look
- An air gap of 40mm between the panels and the wall is achieved behind the wood structure, which was conceived to optimize the acoustic response of the panel
- A layer of VicPET Wool with 8mm is assembled behind the VicStrip panels which reach 12mm, making the panels a double-layer with around 20mm of PET to enhance sound absorption

## The VicStrip Spacer Kit includes:

- 4 un. of VicStrip 1190x595x12mm
- 4 un. of VicPet Wool 1190x595x8mm
- 1 VicSpacer XXL (Black Frame)

## Performance



NRC: 0.85

## Available Finishes\*



\* Different batches may show a color variation

#### **Dimensions\*\***

2384x1194x66mm / 93.8"x47"x2.6"

 $^{\ast\ast}$  For each panel. Please notice that the dimensions of these panels have a tolerance of +/- 2mm

#### **Packing Information**

#### 2 Boxes:

a) Box1: 1245X650X95mm / 49"x25.6"x3.7"
b) Box2: 2430x150x100mm / 95.6"x5.9"x3.9"

#### Boxes Gross Weight:

a) Box1: 14.45Kg b) Box2: 19Kg

#### **Technical Information**

Material: High density VicPet Wool and Laminate, HPL, Wood and Lacquered Steel

#### Fire Rating:

• Certification in progress

**Installation:** Walls. Screws included only for the PET layer and VicStrip panels.

#### More information

https://vicoustic.com/product/vicstrip-spacer-kit

V01-Feb.23



**V/COUSTIC** 

www.vi