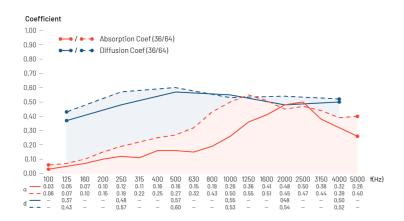

e rotated in different directions so that a uniform, omni-directional scattering of sound is achieved, with particularly effective diffusion of mid and low frequencies.

Multifuser Wood 64 works between 310Hz and 8kHz and Multifuser Wood 36 works between 470Hz and 10kHz. As well as its acoustic efficiency, the panel's attractive appearance makes it suitable for use in a range of settings. Available in Light Brown, Black, White and two new colours: Metallic Coper and Metallic Gold. This new version has also a new fixation system, which turns the installation much easier.

## **Applications**

Listening Rooms, Home Theaters, Recording and Broadcast Studios, Post Production Studios, Office, Rehearsal Rooms, Conference and Teleconference Rooms, Public Spaces, Auditoriums, etc.

# Performance



NRC 36 = 0.25 / NRC 64 = 0.35

# Available Finishes\*

#### Colors



<sup>\*</sup> Different batches may show a color variation

# Dimensions\*\*

64) 595 x 595 x 143mm / 23.4" x 23.4" x 5.6' 36) 595 x 595 x 96mm / 23.4" x 23.4" x 3.8"

#### **Packing Information**

#### Units per box: 1

**Box:** 64) 625 x 330 x 190mm / 24.6" x 13" x 7.5" 36) 625 x 330 x 140mm / 24.6" x 13" x 5.5"

**Box Gross Weight:** 64) 18.2kg / 40.2lb 36) 13.2kg / 29.1lb

#### **Technical Information**

Material: Wood

# Fire Rating:

• Europe: Euroclass E

• USA: Class B (ASTM-E84)

**Installation:** VicFix J profile (included), Flexi Glue Ultra

## More information:

https://vicoustic.com/product/multifuser-wood-mkii

<sup>\*\*</sup> For each panel. Please notice that the dimensions of these panels have a tolera