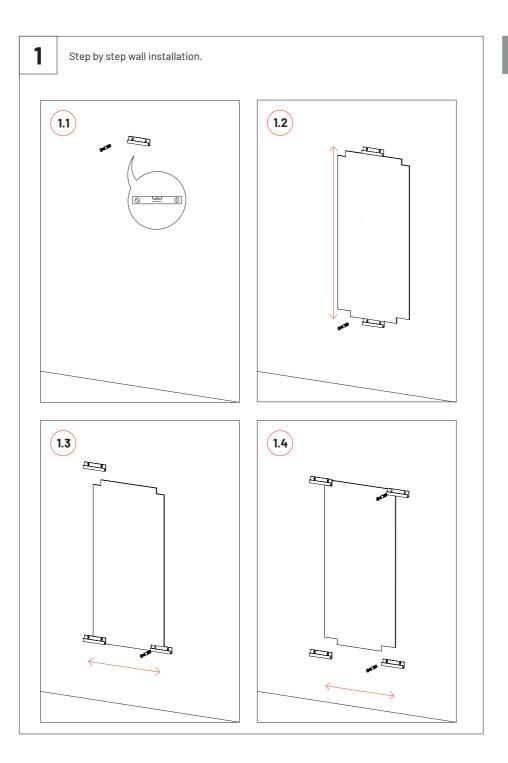

#### Wall Installation

Step by step wall installation.

2

Please note: In countries where earthquakes are likely to happen, it should be applied a blocking element such as a L profile to avoid the last panel to slide off the VicFix J profile. Vicoustic will not take responsibility for any mistakes / limitations occurring during installations or any damages resulting from falling panels.