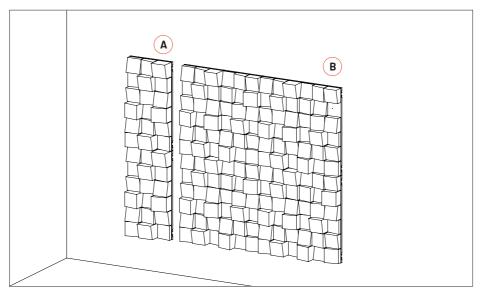

#### Wall Installation

Step by step wall installation.

2

Please note: In countries where earthquakes are likely to happen, it should be applied a blocking element such as a L profile to avoid the last panel to slide off the VicFix J profile. Vicoustic will not take responsibility for any mistakes / limitations occurring during installations or any damages resulting from falling panels.