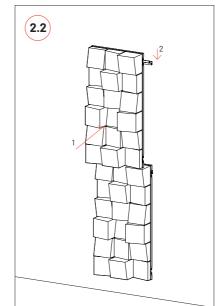

#### Wall Installation

Step by step wall installation.

2

Please note: In countries where earthquakes are likely to happen, it should be applied a blocking element such as a L profile to avoid the last panel to slide off the VicFix J profile. Vicoustic will not take responsibility for any mistakes / limitations occurring during installations or any damages resulting from falling panels.