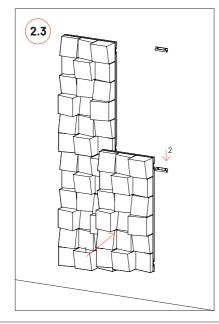

#### Wall Installation

Step by step wall installation.

2

Please note: In countries where earthquakes are likely to happen, it should be applied a blocking element such as a L profile to avoid the last panel to slide off the VicFix J profile. Vicoustic will not take responsibility for any mistakes / limitations occurring during installations or any damages resulting from falling panels.