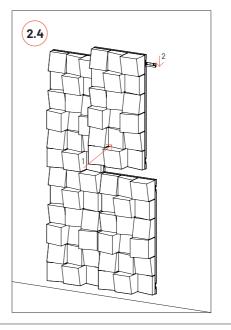

#### Wall Installation

Step by step wall installation.

2

Please note: In countries where earthquakes are likely to happen, it should be applied a blocking element such as a L profile to avoid the last panel to slide off the VicFix J profile. Vicoustic will not take responsibility for any mistakes / limitations occurring during installations or any damages resulting from falling panels.