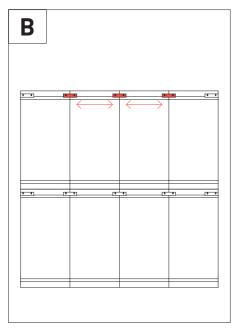

#### Wall Installation

Step by step wall installation.

2

Please note: In countries where earthquakes are likely to happen, it should be applied a blocking element such as a L profile to avoid the last panel to slide off the VicFix J profile. Vicoustic will not take responsibility for any mistakes / limitations occurring during installations or any damages resulting from falling panels.