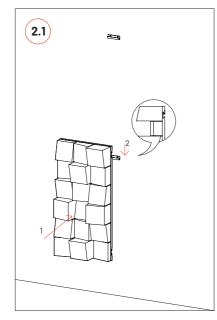

#### Wall Installation

Step by step wall installation.

2

Please note: In countries where earthquakes are likely to happen, it should be applied a blocking element such as a L profile to avoid the last panel to slide off the VicFix J profile. Vicoustic will not take responsibility for any mistakes / limitations occurring during installations or any damages resulting from falling panels.