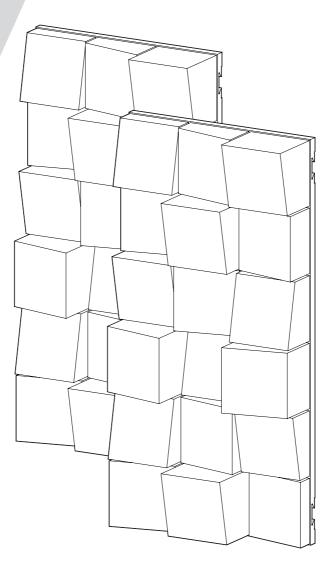

#### Wall Installation

Step by step wall installation.

2

Please note: In countries where earthquakes are likely to happen, it should be applied a blocking element such as a L profile to avoid the last panel to slide off the VicFix J profile. Vicoustic will not take responsibility for any mistakes / limitations occurring during installations or any damages resulting from falling panels.