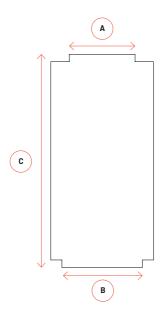

#### Wall Installation

Step by step wall installation.

2

Please note: In countries where earthquakes are likely to happen, it should be applied a blocking element such as a L profile to avoid the last panel to slide off the VicFix J profile. Vicoustic will not take responsibility for any mistakes / limitations occurring during installations or any damages resulting from falling panels.