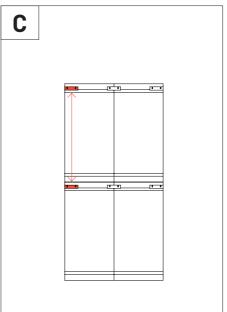

#### Wall Installation

Step by step wall installation.

2

Please note: In countries where earthquakes are likely to happen, it should be applied a blocking element such as a L profile to avoid the last panel to slide off the VicFix J profile. Vicoustic will not take responsibility for any mistakes / limitations occurring during installations or any damages resulting from falling panels.