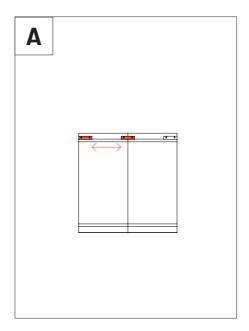

#### Wall Installation

Step by step wall installation.

2

Please note: In countries where earthquakes are likely to happen, it should be applied a blocking element such as a L profile to avoid the last panel to slide off the VicFix J profile. Vicoustic will not take responsibility for any mistakes / limitations occurring during installations or any damages resulting from falling panels.