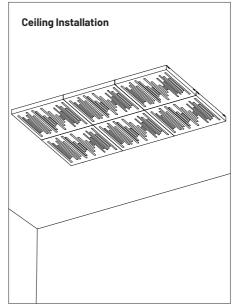

#### Included

Silicone Drop x6

VicFix J Profile 80mm | 3.14" x6

Not Included

VicFix J Profile 2m | 78.7" x20

VicFix Corner 4 +4

This product can also be installed on the ceiling and wall with the VicFix J Profile 2m (sold separately). For corner installation, use the VicFix Corner (sold separately).

\* The Wavewood pattern is merely indicative. This method applies to any products in the VicPattern Ultra range.

ļ

Please note: For ceiling installation do not use the VicFix J Profile sections supplied with the product. Use the VicFix J Profile 2m, sold separately. It is recommend to leave some centimeters beyond the last panel to avoid it to loose contact with the VicFix J profile. In countries where earthquakes are likely to happen, it should be applied a blocking element such as a L profile to avoid the last panel to slide off the VicFix J profile. Vicoustic will not take responsibility for any mistakes/ limitations occurring during installations or any damages resulting from falling panels.