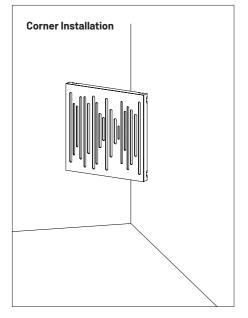

#### Included

Silicone Drop x6

VicFix J Profile 80mm | 3.14" x6

Not Included

VicFix J Profile 2m | 78.7" x20

VicFix Corner 4 +4

This product can also be installed on the ceiling and wall with the VicFix J Profile 2m (sold separately). For corner installation, use the VicFix Corner (sold separately).