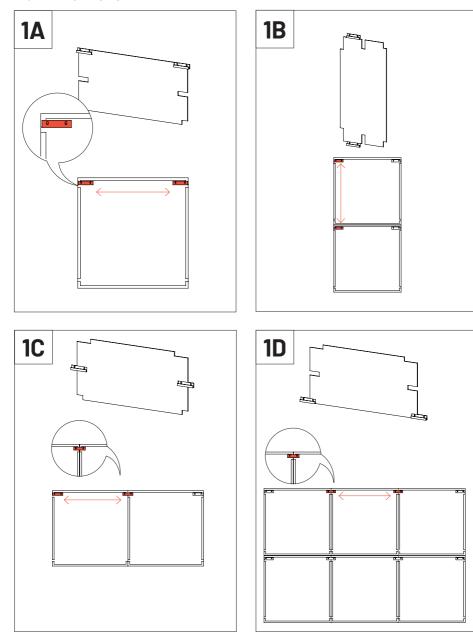

r installation, use the VicFix Corner (sold separately).







\* The Wavewood pattern is merely indicative. This method applies to any products in the VicPattern Ultra range.

ļ

Please note: For ceiling installation do not use the VicFix J Profile sections supplied with the product. Use the VicFix J Profile 2m, sold separately. It is recommend to leave some centimeters beyond the last panel to avoid it to loose contact with the VicFix J profile. In countries where earthquakes are likely to happen, it should be applied a blocking element such as a L profile to avoid the last panel to slide off the VicFix J profile. Vicoustic will not take responsibility for any mistakes/ limitations occurring during installations or any damages resulting from falling panels.

## Ways of using the gauge









## Main Office, R&D & Logistics

Avenida do Pólo 3, № 159, Carvalhosa 4590-137 Paços de Ferreira, Portugal T (+351) 255 136 746

### Office

Rua Quinta do Bom Retiro Nº 16, Armazém 9 2820-690 Charneca da Caparica, Portugal T (+351) 212 964 100

Info and Sales E sales@vicoustic.com

www.vicoustic.com



© Vicoustic, 2019 | V2

No parts of this document might be copied and/or published without written consent of Vicoustic.