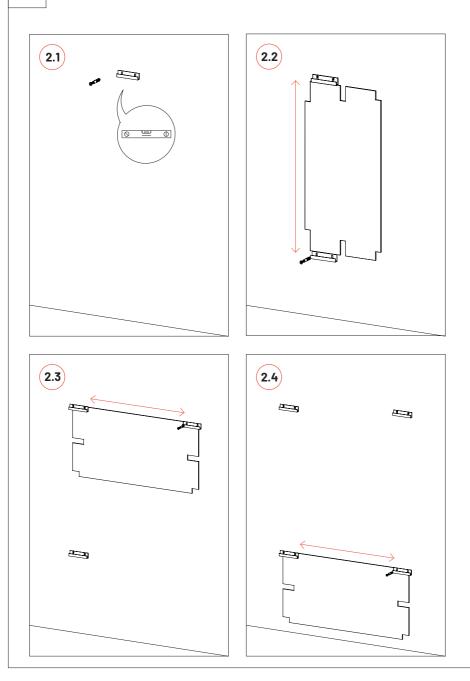

stallation, use the VicFix Corner (sold separately).







\* The Wavewood pattern is merely indicative. This method applies to any products in the VicPattern Ultra range.

ļ

Please note: For ceiling installation do not use the VicFix J Profile sections supplied with the product. Use the VicFix J Profile 2m, sold separately. It is recommend to leave some centimeters beyond the last panel to avoid it to loose contact with the VicFix J profile. In countries where earthquakes are likely to happen, it should be applied a blocking element such as a L profile to avoid the last panel to slide off the VicFix J profile. Vicoustic will not take responsibility for any mistakes/ limitations occurring during installations or any damages resulting from falling panels.

## Ways of using the gauge









## Main Office, R&D & Logistics

Avenida do Pólo 3, № 159, Carvalhosa 4590-137 Paços de Ferreira, Portugal T (+351) 255 136 746

### Office

Rua Quinta do Bom Retiro Nº 16, Armazém 9 2820-690 Charneca da Caparica, Portugal T (+351) 212 964 100

Info and Sales E sales@vicoustic.com

www.vicoustic.com



© Vicoustic, 2019 | V2

No parts of this document might be copied and/or published without written consent of Vicoustic.