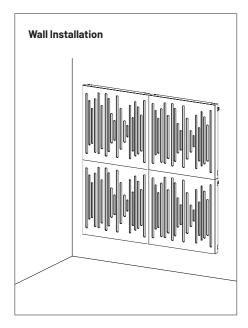

#### Included

Silicone Drop x6

VicFix J Profile 80mm | 3.14" x6

Not Included

VicFix J Profile 2m | 78.7" x20

VicFix Corner 4 +4

This product can also be installed on the ceiling and wall with the VicFix J Profile 2m (sold separately). For corner installation, use the VicFix Corner (sold separately).

\* The Wavewood pattern is merely indicative. This method applies to any products in the VicPattern Ultra range.

ļ

Please note: For ceiling installation do not use the VicFix J Profile sections supplied with the product. Use the VicFix J Profile 2m, sold separately. It is recommend to leave some centimeters beyond the last panel to avoid it to loose contact with the VicFix J profile. In countries where earthquakes are likely to happen, it should be applied a blocking element such as a L profile to avoid the last panel to slide off the VicFix J profile. Vicoustic will not take responsibility for any mistakes/ limitations occurring during installations or any damages resulting from falling panels.