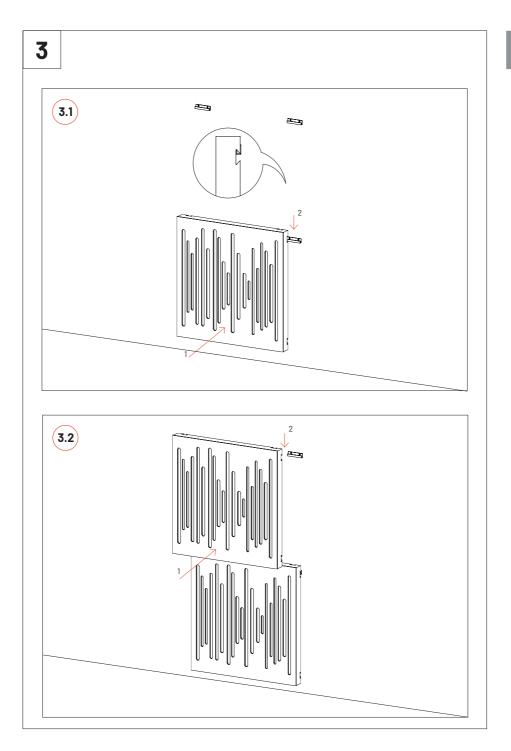

\* The Wavewood pattern is merely indicative. This method applies to any products in the VicPattern Ultra range.

ļ

Please note: For ceiling installation do not use the VicFix J Profile sections supplied with the product. Use the VicFix J Profile 2m, sold separately. It is recommend to leave some centimeters beyond the last panel to avoid it to loose contact with the VicFix J profile. In countries where earthquakes are likely to happen, it should be applied a blocking element such as a L profile to avoid the last panel to slide off the VicFix J profile. Vicoustic will not take responsibility for any mistakes/ limitations occurring during installations or any damages resulting from falling panels.