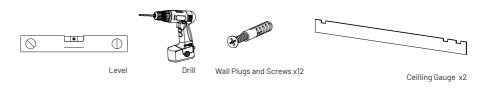

\* The Wavewood pattern is merely indicative. This method applies to any products in the VicPattern Ultra range.

ļ

Please note: For ceiling installation do not use the VicFix J Profile sections supplied with the product. Use the VicFix J Profile 2m, sold separately. It is recommend to leave some centimeters beyond the last panel to avoid it to loose contact with the VicFix J profile. In countries where earthquakes are likely to happen, it should be applied a blocking element such as a L profile to avoid the last panel to slide off the VicFix J profile. Vicoustic will not take responsibility for any mistakes/ limitations occurring during installations or any damages resulting from falling panels.