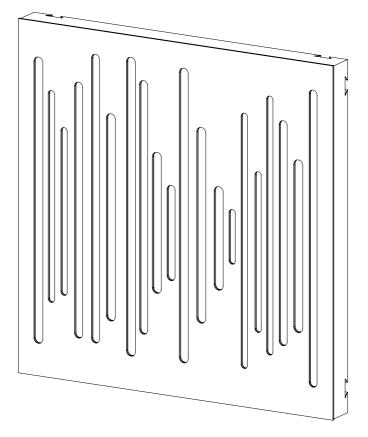

\* The Wavewood pattern is merely indicative. This method applies to any products in the VicPattern Ultra range.

ļ

Please note: For ceiling installation do not use the VicFix J Profile sections supplied with the product. Use the VicFix J Profile 2m, sold separately. It is recommend to leave some centimeters beyond the last panel to avoid it to loose contact with the VicFix J profile. In countries where earthquakes are likely to happen, it should be applied a blocking element such as a L profile to avoid the last panel to slide off the VicFix J profile. Vicoustic will not take responsibility for any mistakes/ limitations occurring during installations or any damages resulting from falling panels.