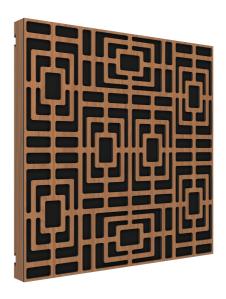

## **Description**

Created for the most demanding interior designers and acousticians where aesthetics is a must, VicPattern Ultra combines high performance sound absorption with an innovative design. Manufactured with high quality MDF and High-Pressure Laminate (HPL), VicPattern is different from anything on the market.

#### **Features**

- · Construction with premium MDF and anti-scratch HPL.
- Polyurethane free
- Recyclable
- Reinforced packing
- Finish also on the sides
- Removable filling allows to integrate light and sound
- Professional fixation systems