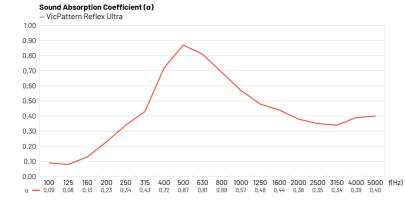

# VicPattern Ultra Reflex

PROFESSIONAL AUDIO / Hi-FI & HOME CINEMA / PUBLIC SPACES



# Description

Created for the most demanding interior designers and acousticians where aesthetics is a must, VicPattern Ultra combines high performance sound absorption with an innovative design. Manufactured with high quality MDF and High-Pressure Laminate (HPL), VicPattern is different from anything on the market.

## **Features**

- Construction with premium MDF and anti-scratch HPL.
- Polyurethane free
- Recyclable
- Reinforced packing
- Finish also on the sides
- Removable filling allows to integrate light and sound
- Professional fixation systems

# Performance



# **Available Finishes\***



\* Different batches may show a color variation

### **Dimensions\***

a) 595 x 595 x 50 mm / 23.4" x 23.4" x 2"

\*\* For each panel. Please notice that the dimensions of these panels have a tolerance of +/- 2mm

# **Packing Information**

Units per box: 3 Box: 665 x 675 x 195mm / 26.2" x 26.6" x 7.7" Box Gross Weight: 14kg / 30.9lb

### **Technical Information**

Material: VicPet Wool, MDF and High-Pressure Laminate (HPL)

Fire Rating:

• Europe: TBA

Installation: VicFix J Profile (included)

### Certification:



### More information:

www.vicoustic.com/products/vicpattern-ultrareflex

V3-Nov.22



www.vicoustic.com