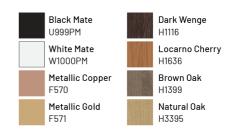

# VicPattern Ultra Reflex

PROFESSIONAL AUDIO / Hi-FI & HOME CINEMA / PUBLIC SPACES



# Description

Created for the most demanding interior designers and acousticians where aesthetics is a must, VicPattern Ultra combines high performance sound absorption with an innovative design. Manufactured with high quality MDF and High-Pressure Laminate (HPL), VicPattern is different from anything on the market.

## **Features**

- Construction with premium MDF and anti-scratch HPL.
- Polyurethane free
- Recyclable
- Reinforced packing
- Finish also on the sides
- Removable filling allows to integrate light and sound
- Professional fixation systems

# Performance



# **Available Finishes\***



\* Different batches may show a color variation

### **Dimensions\***

a) 595 x 595 x 50 mm / 23.4" x 23.4" x 2"

\*\* For each panel. Please notice that the dimensions of these panels have a tolerance of +/- 2mm

# **Packing Information**

Units per box: 3 Box: 665 x 675 x 195mm / 26.2" x 26.6" x 7.7" Box Gross Weight: 14kg / 30.9lb

### **Technical Information**

Material: VicPet Wool, MDF and High-Pressure Laminate (HPL)

Fire Rating:

• Europe: TBA

Installation: VicFix J Profile (included)

### Certification:



### More information:

www.vicoustic.com/products/vicpattern-ultrareflex

V3-Nov.22



www.vicoustic.com