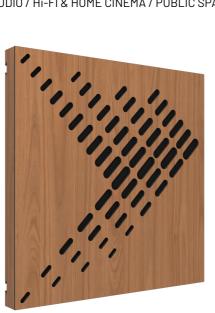

# Description

Created for the most demanding interior designers and acousticians where aesthetics is a must, VicPattern Ultra combines high performance sound absorption with an innovative design. Manufactured with high quality MDF and High-Pressure Laminate (HPL), VicPattern is different from anything on the market.

## **Features**

- Construction with premium MDF and anti-scratch HPL.
- Polyurethane free
- Recyclable
- Reinforced packing
- Finish also on the sides
- Removable filling allows to integrate light and sound
- Professional fixation systems