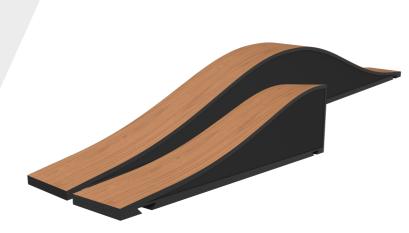

### Description

The revolutionary Flexi Wave acoustic panel brings performance and design to our homes. This hybrid acoustic panel acts as an absorber and diffuser simultaneously. Very easy to install, it hooks on to the existing frames but can also be glued directly to flat surfaced ceilings.

The acoustic vicPET Wool can be removed for cleaning or replaced with a different color. The Flexi Wave is the ideal product to improve the acoustics and decor of your home cinema and hi-fi room.

This acoustic panel is ideal for residential installations, cinemas, restaurants, or on its own, as a decorative piece. The frame is made of premium MDF and high quality High-Pressure Laminate (HPL).

Vicoustic Flexi Wave is available in two versions – the full size 4 foot panel (1200 mm) and the smaller 2 foot panel (600 mm, half a Flexi Wave). Interesting designs can be developed when both versions are combined.