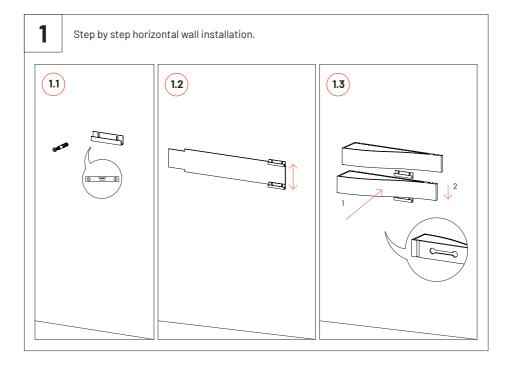

## Available formats

VicFix J Profile 2m | 78.7" x20

1190x100x156mm

\* This product can also be installed on the wall in the vertical position with the VicFix J Profile 2m (sold separately).

**Step by step ceilling Installation**: For Ceiling Installation you must buy the VicFix Gauge and VicFix J Profile 2m.