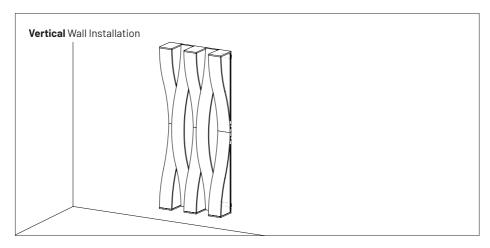

## Available formats

VicFix J Profile 2m | 78.7" x20

1190x100x156mm

\* This product can also be installed on the wall in the vertical position with the VicFix J Profile 2m (sold separately).

**Step by step ceilling Installation**: For Ceiling Installation you must buy the VicFix Gauge and VicFix J Profile 2m.

ļ

Please note: For ceiling installation do not use the VicFix J Profile sections supplied with the product. Use the VicFix J Profile 2m, sold separately. It is recommend to leave some centimeters beyond the last panel to avoid it to loose contact with the VicFix J profile. In countries where earthquakes are likely to happen, it should be applied a blocking element such as a L profile to avoid the last panel to slide off the VicFix J profile. Vicoustic will not take responsibility for any mistakes/ limitations occurring during installations or any damages resulting from falling panels.