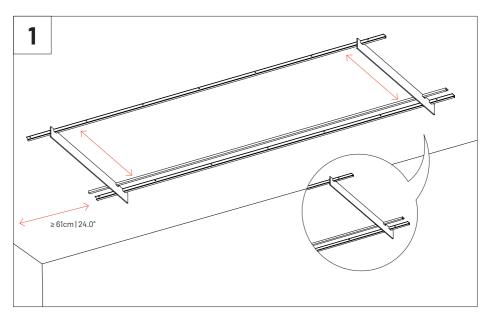

## Available formats

VicFix J Profile 2m | 78.7" x20

1190x100x156mm

\* This product can also be installed on the wall in the vertical position with the VicFix J Profile 2m (sold separately).

**Step by step ceilling Installation**: For Ceiling Installation you must buy the VicFix Gauge and VicFix J Profile 2m.