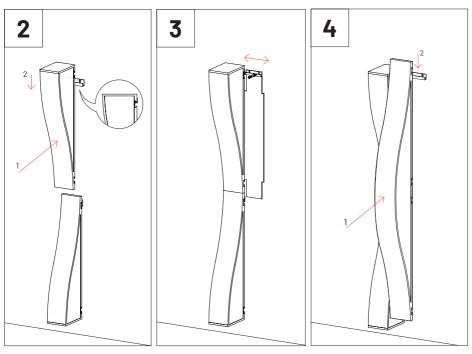

## Available formats

VicFix J Profile 2m | 78.7" x20

1190x100x156mm

\* This product can also be installed on the wall in the vertical position with the VicFix J Profile 2m (sold separately).

**Step by step ceilling Installation**: For Ceiling Installation you must buy the VicFix Gauge and VicFix J Profile 2m.

ļ

Please note: For ceiling installation do not use the VicFix J Profile sections supplied with the product. Use the VicFix J Profile 2m, sold separately. It is recommend to leave some centimeters beyond the last panel to avoid it to loose contact with the VicFix J profile. In countries where earthquakes are likely to happen, it should be applied a blocking element such as a L profile to avoid the last panel to slide off the VicFix J profile. Vicoustic will not take responsibility for any mistakes/ limitations occurring during installations or any damages resulting from falling panels.