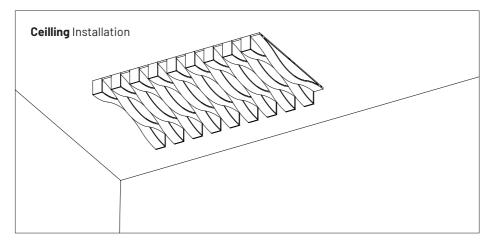

## Available formats

VicFix J Profile 2m | 78.7" x20

1190x100x156mm

\* This product can also be installed on the wall in the vertical position with the VicFix J Profile 2m (sold separately).

**Step by step ceilling Installation**: For Ceiling Installation you must buy the VicFix Gauge and VicFix J Profile 2m.

ļ

Please note: For ceiling installation do not use the VicFix J Profile sections supplied with the product. Use the VicFix J Profile 2m, sold separately. It is recommend to leave some centimeters beyond the last panel to avoid it to loose contact with the VicFix J profile. In countries where earthquakes are likely to happen, it should be applied a blocking element such as a L profile to avoid the last panel to slide off the VicFix J profile. Vicoustic will not take responsibility for any mistakes/ limitations occurring during installations or any damages resulting from falling panels.