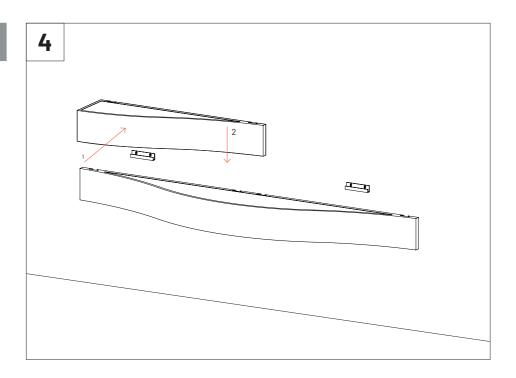

ļ

Please note: For ceiling installation do not use the VicFix J Profile sections supplied with the product. Use the VicFix J Profile 2m, sold separately. It is recommend to leave some centimeters beyond the last panel to avoid it to loose contact with the VicFix J profile. In countries where earthquakes are likely to happen, it should be applied a blocking element such as a L profile to avoid the last panel to slide off the VicFix J profile. Vicoustic will not take responsibility for any mistakes/ limitations occurring during installations or any damages resulting from falling panels.