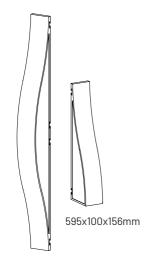

## Available formats

VicFix J Profile 2m | 78.7" x20

1190x100x156mm

\* This product can also be installed on the wall in the vertical position with the VicFix J Profile 2m (sold separately).

**Step by step ceilling Installation**: For Ceiling Installation you must buy the VicFix Gauge and VicFix J Profile 2m.