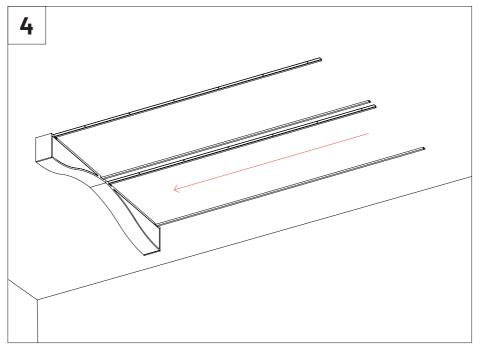

## Available formats

VicFix J Profile 2m | 78.7" x20

1190x100x156mm

\* This product can also be installed on the wall in the vertical position with the VicFix J Profile 2m (sold separately).

**Step by step ceilling Installation**: For Ceiling Installation you must buy the VicFix Gauge and VicFix J Profile 2m.

ļ

Please note: For ceiling installation do not use the VicFix J Profile sections supplied with the product. Use the VicFix J Profile 2m, sold separately. It is recommend to leave some centimeters beyond the last panel to avoid it to loose contact with the VicFix J profile. In countries where earthquakes are likely to happen, it should be applied a blocking element such as a L profile to avoid the last panel to slide off the VicFix J profile. Vicoustic will not take responsibility for any mistakes/ limitations occurring during installations or any damages resulting from falling panels.