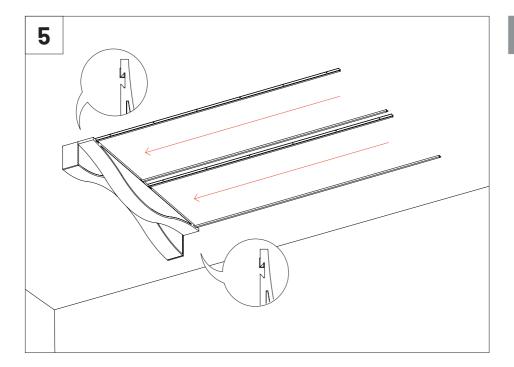

## Available formats

VicFix J Profile 2m | 78.7" x20

1190x100x156mm

\* This product can also be installed on the wall in the vertical position with the VicFix J Profile 2m (sold separately).

**Step by step ceilling Installation**: For Ceiling Installation you must buy the VicFix Gauge and VicFix J Profile 2m.

ļ

Please note: For ceiling installation do not use the VicFix J Profile sections supplied with the product. Use the VicFix J Profile 2m, sold separately. It is recommend to leave some centimeters beyond the last panel to avoid it to loose contact with the VicFix J profile. In countries where earthquakes are likely to happen, it should be applied a blocking element such as a L profile to avoid the last panel to slide off the VicFix J profile. Vicoustic will not take responsibility for any mistakes/ limitations occurring during installations or any damages resulting from falling panels.