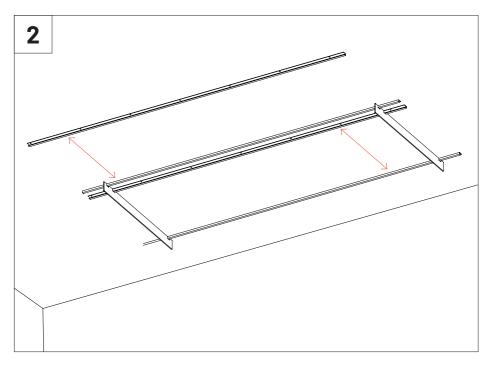

## Available formats

VicFix J Profile 2m | 78.7" x20

1190x100x156mm

\* This product can also be installed on the wall in the vertical position with the VicFix J Profile 2m (sold separately).

**Step by step ceilling Installation**: For Ceiling Installation you must buy the VicFix Gauge and VicFix J Profile 2m.