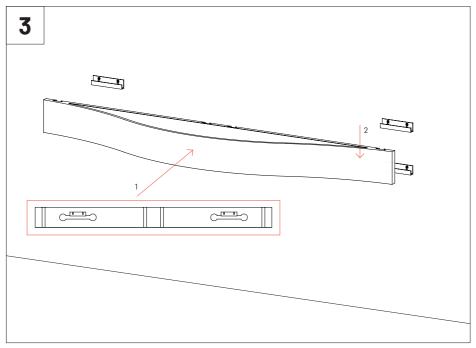

ļ

Please note: For ceiling installation do not use the VicFix J Profile sections supplied with the product. Use the VicFix J Profile 2m, sold separately. It is recommend to leave some centimeters beyond the last panel to avoid it to loose contact with the VicFix J profile. In countries where earthquakes are likely to happen, it should be applied a blocking element such as a L profile to avoid the last panel to slide off the VicFix J profile. Vicoustic will not take responsibility for any mistakes/ limitations occurring during installations or any damages resulting from falling panels.