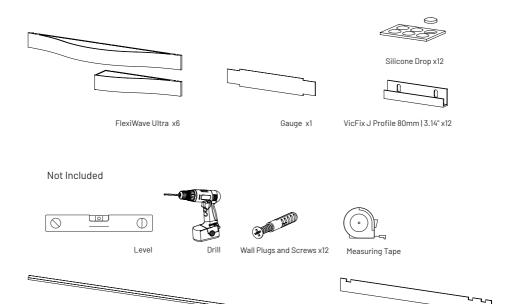

# Flexi Wave Ultra

Installation Manual





Ceilling Gauge x2



## Included



## Available formats

VicFix J Profile 2m | 78.7" x20



1190x100x156mm











\* This product can also be installed on the wall in the vertical position with the VicFix J Profile 2m (sold separately).











**Step by step ceilling Installation**: For Ceiling Installation you must buy the VicFix Gauge and VicFix J Profile 2m.











ļ

Please note: For ceiling installation do not use the VicFix J Profile sections supplied with the product. Use the VicFix J Profile 2m, sold separately. It is recommend to leave some centimeters beyond the last panel to avoid it to loose contact with the VicFix J profile. In countries where earthquakes are likely to happen, it should be applied a blocking element such as a L profile to avoid the last panel to slide off the VicFix J profile. Vic