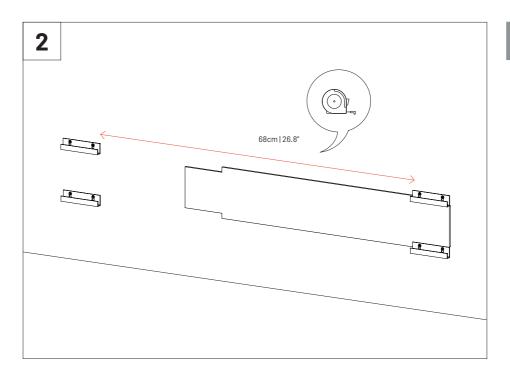

## Available formats

VicFix J Profile 2m | 78.7" x20

1190x100x156mm

\* This product can also be installed on the wall in the vertical position with the VicFix J Profile 2m (sold separately).

**Step by step ceilling Installation**: For Ceiling Installation you must buy the VicFix Gauge and VicFix J Profile 2m.