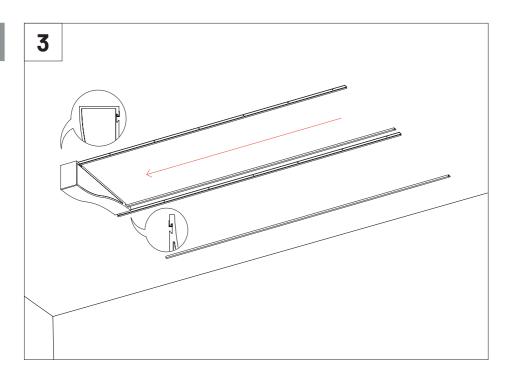

ļ

Please note: For ceiling installation do not use the VicFix J Profile sections supplied with the product. Use the VicFix J Profile 2m, sold separately. It is recommend to leave some centimeters beyond the last panel to avoid it to loose contact with the VicFix J profile. In countries where earthquakes are likely to happen, it should be applied a blocking element such as a L profile to avoid the last panel to slide off the VicFix J profile. Vicoustic will not take responsibility for any mistakes/ limitations occurring during installations or any damages resulting from falling panels.