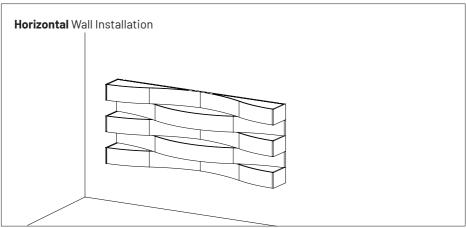

## Available formats

VicFix J Profile 2m | 78.7" x20

1190x100x156mm

\* This product can also be installed on the wall in the vertical position with the VicFix J Profile 2m (sold separately).

**Step by step ceilling Installation**: For Ceiling Installation you must buy the VicFix Gauge and VicFix J Profile 2m.