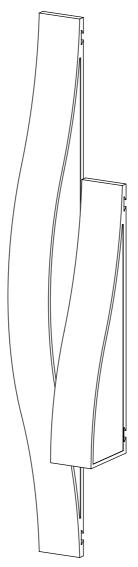

# Flexi Wave Ultra

Installation Manual





Ceilling Gauge x2



## Included



## Available formats

VicFix J Profile 2m | 78.7" x20



1190x100x156mm











\* This product can also be installed on the wall in the vertical position with the VicFix J Profile 2m (sold separately).











**Step by step ceilling Installation**: For Ceiling Installation you must buy the VicFix Gauge and VicFix J Profile 2m.











ļ

Please note: For ceiling installation do not use the VicFix J Profile sections supplied with the product. Use the VicFix J Profile 2m, sold separately. It is recommend to leave some centimeters beyond the last panel to avoid it to loose contact with the VicFix J profile. In countries where earthquakes are likely to happen, it should be applied a blocking element such as a L profile to avoid the last panel