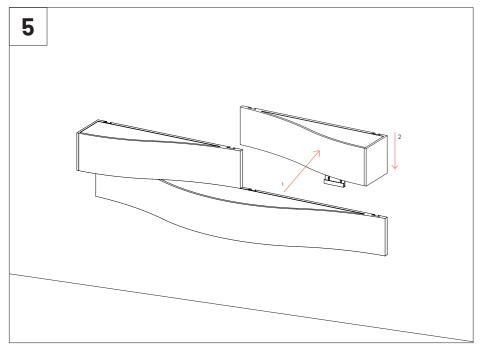

ļ

Please note: For ceiling installation do not use the VicFix J Profile sections supplied with the product. Use the VicFix J Profile 2m, sold separately. It is recommend to leave some centimeters beyond the last panel to avoid it to loose contact with the VicFix J profile. In countries where earthquakes are likely to happen, it should be applied a blocking element such as a L profile to avoid the last panel to slide off the VicFix J profile. Vicoustic will not take responsibility for any mistakes/ limitations occurring during installations or any damages resulting from falling panels.