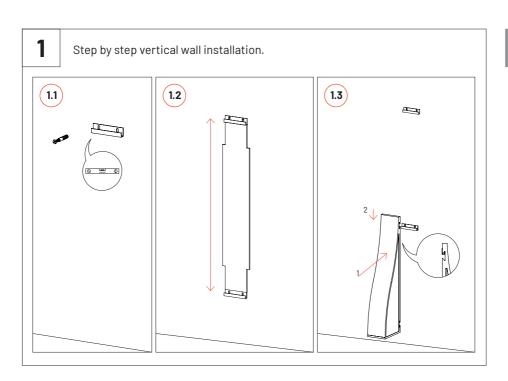

## Available formats

VicFix J Profile 2m | 78.7" x20

1190x100x156mm

\* This product can also be installed on the wall in the vertical position with the VicFix J Profile 2m (sold separately).

**Step by step ceilling Installation**: For Ceiling Installation you must buy the VicFix Gauge and VicFix J Profile 2m.

ļ

Please note: For ceiling installation do not use the VicFix J Profile sections supplied with the product. Use the VicFix J Profile 2m, sold separately. It is recommend to leave some centimeters beyond the last panel to avoid it to loose contact with the VicFix J profile. In countries where earthquakes are likely to happen, it should be applied a blocking element such as a L profile to avoid the last panel to slide off the VicFix J profile. Vicoustic will not take responsibility for any mistakes/ limitations occurring during installations or any damages resulting from falling panels.