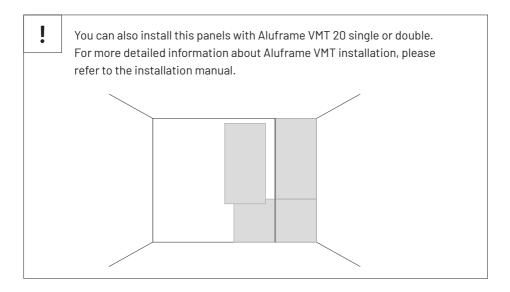

# **Full wall installation**

Glue the panels directly to the wall with Flexi Glue Ultra.

You can use the Aluframe VMT T, to hide the joints between the panels.

Do not apply Flat Panel VMT behind radiators or too close to a heat source.