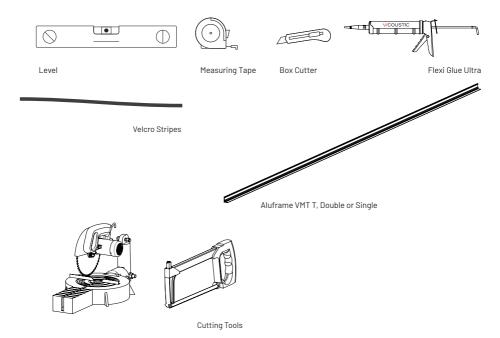

# **Not Included**

<sup>\*</sup>This product should be handled by two installers.

İ

To ensure that you maximise the strength of the glue, don't make any adjustments to the panel after bonding

# **Full wall installation**

Glue the panels directly to the wall with Flexi Glue Ultra.

You can use the Aluframe VMT T, to hide the joints between the panels.

Do not apply Flat Panel VMT behind radiators or too close to a heat source.