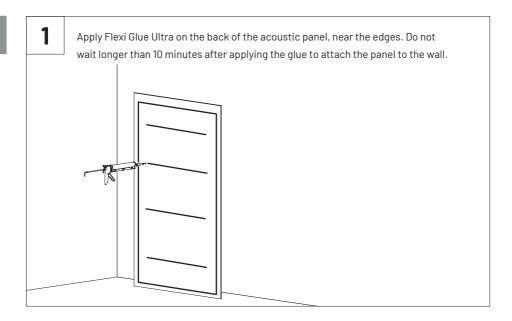

# **Full wall installation**

Glue the panels directly to the wall with Flexi Glue Ultra.

You can use the Aluframe VMT T, to hide the joints between the panels.

Do not apply Flat Panel VMT behind radiators or too close to a heat source.