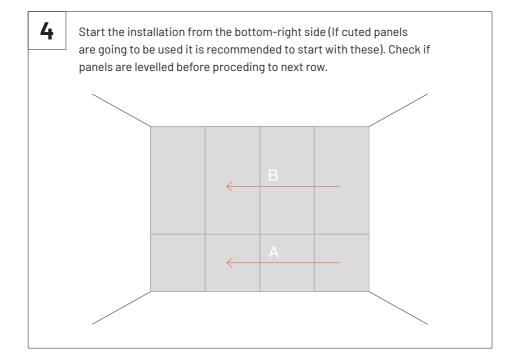

# **Full wall installation**

Glue the panels directly to the wall with Flexi Glue Ultra.

You can use the Aluframe VMT T, to hide the joints between the panels.

Do not apply Flat Panel VMT behind radiators or too close to a heat source.