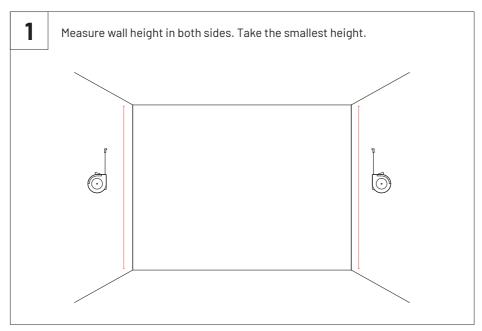

# **Full wall installation**

Glue the panels directly to the wall with Flexi Glue Ultra.

You can use the Aluframe VMT T, to hide the joints between the panels.

Do not apply Flat Panel VMT behind radiators or too close to a heat source.