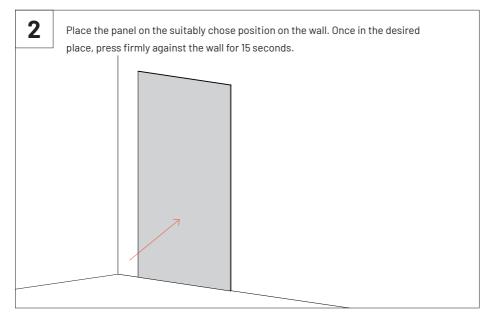

# **Full wall installation**

Glue the panels directly to the wall with Flexi Glue Ultra.

You can use the Aluframe VMT T, to hide the joints between the panels.

Do not apply Flat Panel VMT behind radiators or too close to a heat source.