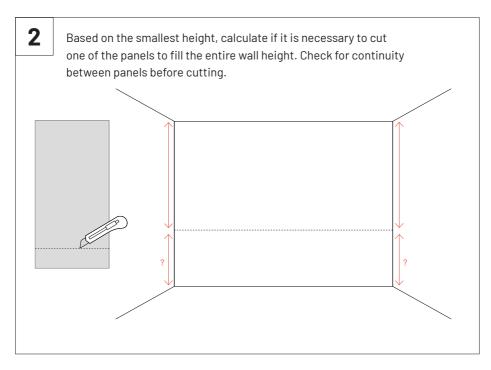

# **Full wall installation**

Glue the panels directly to the wall with Flexi Glue Ultra.

You can use the Aluframe VMT T, to hide the joints between the panels.

Do not apply Flat Panel VMT behind radiators or too close to a heat source.