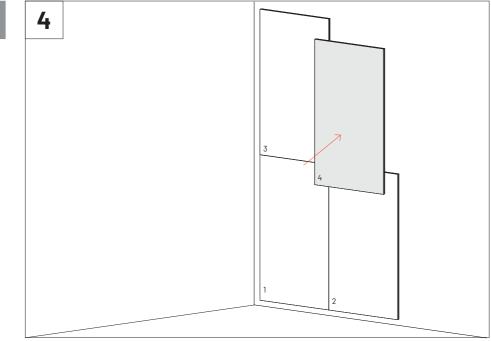

# Flat Panel VMT Natural Stones & Natural Woods

1190X595x20/40 mm | 8 Panel Box Installation Manual





#### Included



#### Not Included



| Measurir | ng Tape |
|----------|---------|
|          |         |



Box Cutter

Flat Panel VMT

Velcro Stripes

Glue

#### Installation Option



## Partial wall installation





# Full wall installation















Main Office, R&D & Logistics Avenida do Pólo 3, № 159, Carvalhosa 4590-137 Paços de Ferreira, Portugal

## Office

Rua Quinta do Bom Retiro Nº 16, Armazém 9 2820-690 Charneca da Caparica, Portugal T (+351) 212 964 100

Info and Sales E sales@vicoustic.com

www.vicoustic.com



© Vicoustic, 2021 | V8

No parts of this document might be copied and/or published without written consent of Vicoustic.