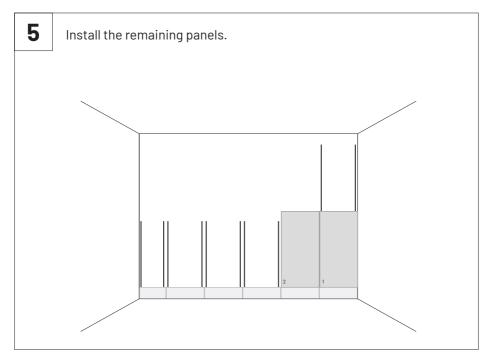

#### Not Included

| Measurir | ng Tape |
|----------|---------|
|          |         |

Box Cutter

Flat Panel VMT

Velcro Stripes

Glue