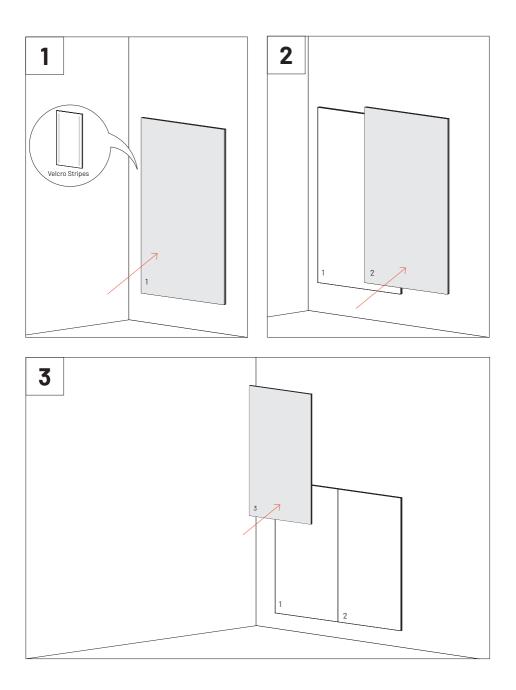

# Flat Panel VMT Natural Stones & Natural Woods

1190X595x20/40 mm | 8 Panel Box Installation Manual





#### Included



#### Not Included



| Measurir | ng Tape |
|----------|---------|
|          |         |



Box Cutter

Flat Panel VMT

Velcro Stripes

Glue

#### Installation Option



## Partial wall installation





# Full wall installation















Main Office, R&D & Logistics Avenida do Pólo 3, № 159, Carvalhosa 4590-137 Paços de Ferreira, Portugal

## Office

Rua Quinta do Bom Retiro Nº 16, Armazém 9 2820-690 Charneca da Caparica, Portugal T (+351) 212 964 100

Info and Sales E sales@vicoustic.com

www.vicoustic.com



© Vicoustic, 2021 | V8

No parts of this document might be copied and/or published without written consent of Vicoustic.