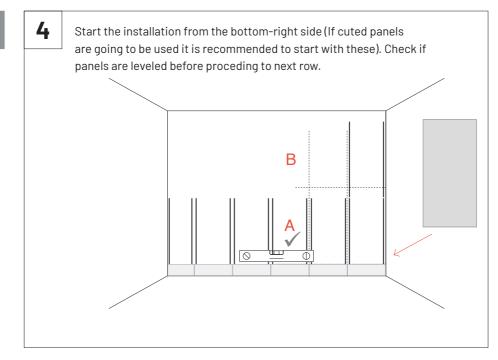

#### Not Included

| Measurir | ng Tape |
|----------|---------|
|          |         |

Box Cutter

Flat Panel VMT

Velcro Stripes

Glue