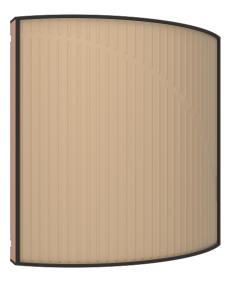

## Description

A luxury new acoustic absorber, Cinema Round Ultra VMT combines high acoustic performance with the latest VMT technology for the most demanding clients. This new Vicoustic absorber, inspired by our best-seller Cinema Round Ultra, has 15 standard VMT colors and two wood colors.

Cinema Round Ultra VMT is made with high-quality MDF with anti-scratch High-Pressure Laminate (HPL), and VicPet Wool - a material produced mainly from recycled plastic bottles with a great acoustic performance.

## Dimensions\*\*

a) 595 x 595 x 170mm / 23.4" x 23.4" x 6.7" \*\* For each panel. Please notice that the dimensions of these panels have a tolerance of +/- 2mm