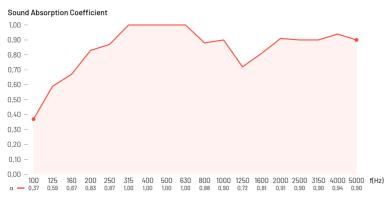

## Performance

#### More information:

https://vicoustic.com/product/cinema-roundultra-vmt

NRC = 0.9

V5-Nov.22