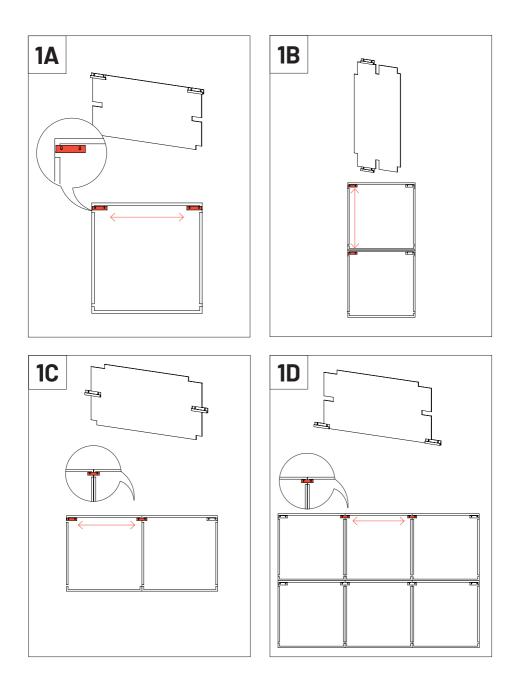

## **Cinema Round Ultra**

Installation Manual

Included

Silicone Drop x4

VicFix J Profile 80mm | 3.14" x4

Cinema Round Ultra x2

Gauge x1

VicFix J Profile 2m | 78.7" x20

VicFix Corner 4 +4

This product can be installed on the ceiling and wall with the VicFix J Profile 2m (sold separately). For corner installation, use the VicFix Corner (sold separately).