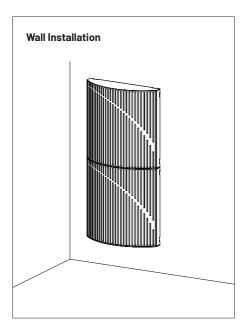

VicFix Corner 4 +4

This product can be installed on the ceiling and wall with the VicFix J Profile 2m (sold separately). For corner installation, use the VicFix Corner (sold separately).