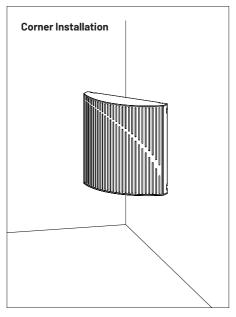

VicFix Corner 4 +4

This product can be installed on the ceiling and wall with the VicFix J Profile 2m (sold separately). For corner installation, use the VicFix Corner (sold separately).