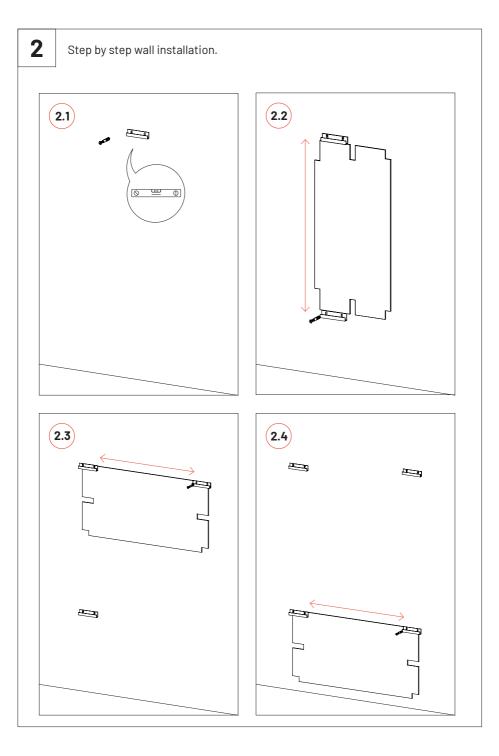

## !

Please note: For ceiling installation do not use the VicFix J Profile sections supplied with the product. Use the VicFix J Profile 2m, sold separately. It is recommend to leave some centimeters beyond the last panel to avoid it to loose contact with the VicFix J profile. In countries where earthquakes are likely to happen, it should be applied a blocking element such as a L profile to avoid the last panel to slide off the VicFix J profile. Vicoustic will not take responsibility for any mistakes/ limitations occurring during installations or any damages resulting from falling panels.