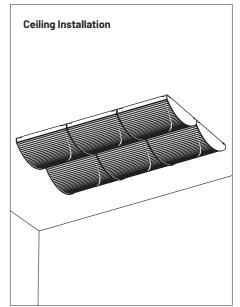

VicFix Corner 4 +4

This product can be installed on the ceiling and wall with the VicFix J Profile 2m (sold separately). For corner installation, use the VicFix Corner (sold separately).

## !

Please note: For ceiling installation do not use the VicFix J Profile sections supplied with the product. Use the VicFix J Profile 2m, sold separately. It is recommend to leave some centimeters beyond the last panel to avoid it to loose contact with the VicFix J profile. In countries where earthquakes are likely to happen, it should be applied a blocking element such as a L profile to avoid the last panel to slide off the VicFix J profile. Vicoustic will not take responsibility for any mistakes/ limitations occurring during installations or any damages resulting from falling panels.