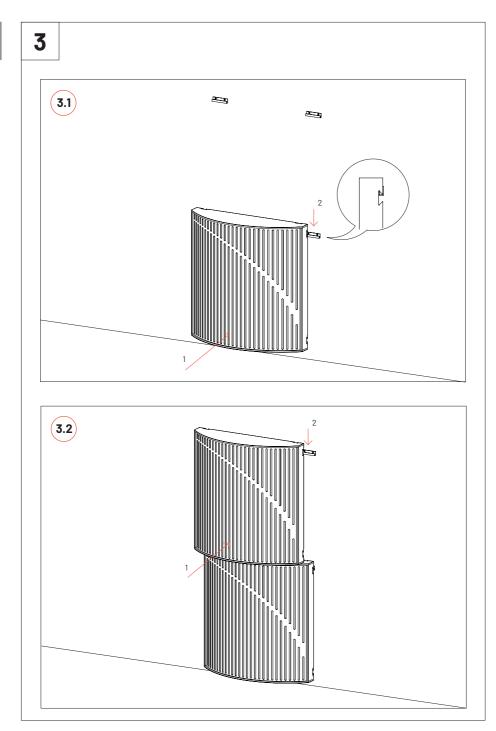

VicFix Corner 4 +4

This product can be installed on the ceiling and wall with the VicFix J Profile 2m (sold separately). For corner installation, use the VicFix Corner (sold separately).