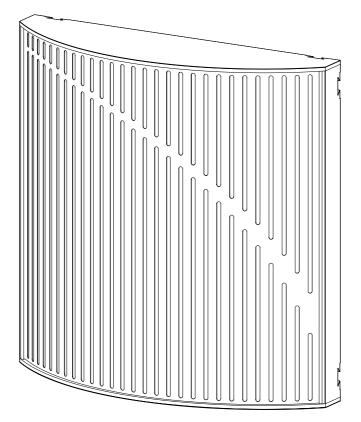

## **Cinema Round Ultra**

Installation Manual

Included

Silicone Drop x4

VicFix J Profile 80mm | 3.14" x4

Cinema Round Ultra x2

Gauge x1

VicFix J Profile 2m | 78.7" x20