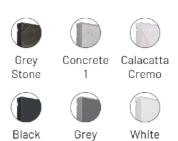

The Cinema line of products is available in 6 different finishes and, since it was developed with VMT technology, the panels have the possibility to be customized.

With the combination of the 3 Cinema panels - Cinema Piano VMT, Cinema Forte VMT and Cinema Fortissimo VMT - you can create several 3D surfaces, with endless creativity design options.

## Available Finishes\*

**VMT Colors and Patterns** 

<sup>\*</sup> Different batches may show a color variation