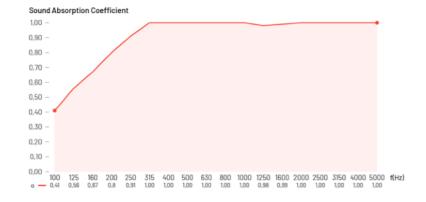

ACES / Hi-FI & HOME CINEMA / PROFISSIONAL AUDIO / WORKSPACES



#### **Description**

The thicker panel of the new Vicoustic's Cinema Family, Cinema Fortissimo VMT has a superb performance. It can be installed on walls and corners acting as a broadband Bass Trap, with enhanced performance in the low region.

The Cinema line of products is available in 6 different finishes and, since it was developed with VMT technology, the panels have the possibility to be customized.

With the combination of the 3 Cinema panels - Cinema Piano VMT, Cinema Forte VMT and Cinema Fortissimo VMT - you can create several 3D surfaces, with endless creativity design options.

Furthermore, these panels are mostly made of recycled materials, in agreement with Vicoustic's sustainability compromise.

## Performance



NRC: 0.95

## Available Finishes\*

**VMT Colors and Patterns** 



<sup>\*</sup> Different batches may show a color variation

#### Dimensions\*\*

 $595 \times 595 \times 120 \text{ mm} / 23.4" \times 23.4" \times 4.8"$ 

#### **Packing Information**

Units per box: 2

**Box:** 665 x 675 x 195mm / 26.2" x 26.6" x7.7" **Box Gross Weight:** 15.6kg / 34.4 lb

#### **Technical Information**

**Material:** VicPET Wool, ViCycle, MDF and Lacquered Steel

Installation: Walls

**Fixation:** VicFix Mini (included), VicFix J Profile, VicFix Corner

# More information

https://vicoustic.com/product/cinema-fortissimo

<sup>\*\*</sup> For each panel. Please notice that the dimensions of these panels have a tolerance of +/- 2mm