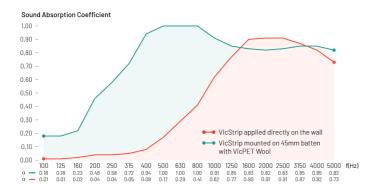

## Performance

NRC: VicStrip applied directly on the wall: 0.45; VicStrip mounted on 45mm batten with VicPET Wool (40mm) behind the panels: 0.85.