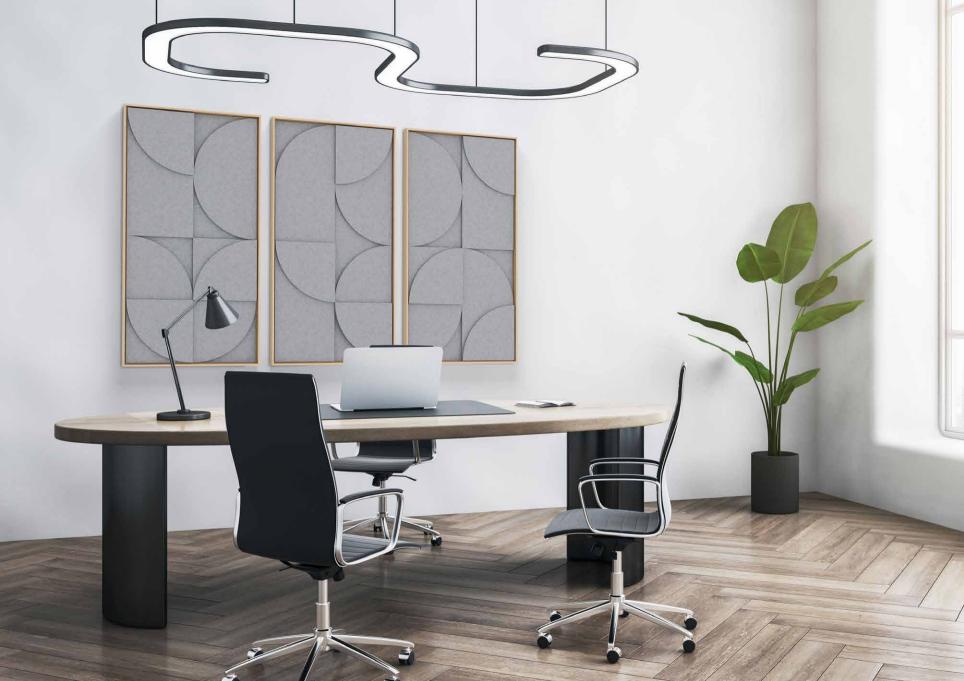

## Vicoustic created a panel that combines art with acoustic performance

VicShape 3D is a relief art acoustic panel.
The secret? Three layers of PET HD for sound absorption framed in high-quality natural oak veneer, combined in an elegant design. frame in natural oak veneer.

- You can creatively re-align the different boards to create your "own" artwork.
- The 3D artwork of these geometric wall sculptures adds a contemporary touch to any setting with its abstract art lines.
- An optimal design collection for hotels, restaurants and private spaces.

VicShape 3D Duo **Grey** 