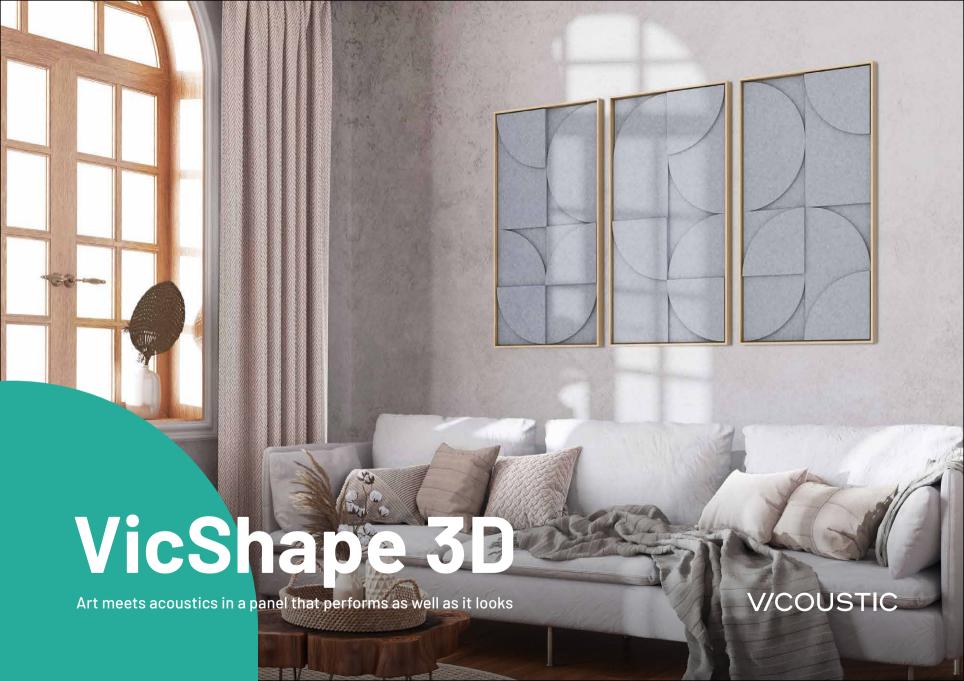

## Vicoustic created a panel that combines art with acoustic performance

VicShape 3D is a relief art acoustic panel.
The secret? Three layers of PET HD for sound absorption framed in high-quality natural oak veneer, combined in an elegant design. frame in natural oak veneer.

## Sustainable panels in High Density PET

- The panels are a combination of three overlapping 12mm cut-out layers that reach a maximum of 36mm.
- Made from PET HD, a High-Density VicPET Wool - nonwoven textile produced mainly from recycled plastic bottles.
- A sustainable choice for green building projects.

- You can creatively re-align the different boards to create your "own" artwork.
- The 3D artwork of these geometric wall sculptures adds a contemporary touch to any setting with its abstract art lines.
- An optimal design collection for hotels, restaurants and private spaces.