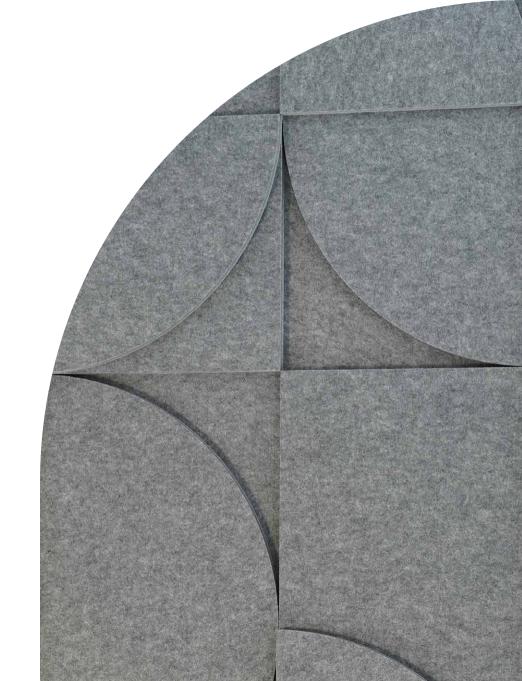

## Vicoustic created a panel that combines art with acoustic performance

VicShape 3D is a relief art acoustic panel.
The secret? Three layers of PET HD for sound absorption framed in high-quality natural oak veneer, combined in an elegant design. frame in natural oak veneer.

## Sustainable panels in High Density PET

- The panels are a combination of three overlapping 12mm cut-out layers that reach a maximum of 36mm.
- Made from PET HD, a High-Density VicPET Wool - nonwoven textile produced mainly from recycled plastic bottles.
- A sustainable choice for green building projects.

- You can creatively re-align the different boards to create your "own" artwork.
- The 3D artwork of these geometric wall sculptures adds a contemporary touch to any setting with its abstract art lines.
- An optimal design collection for hotels, restaurants and private spaces.

VicShape 3D Duo **Grey** 