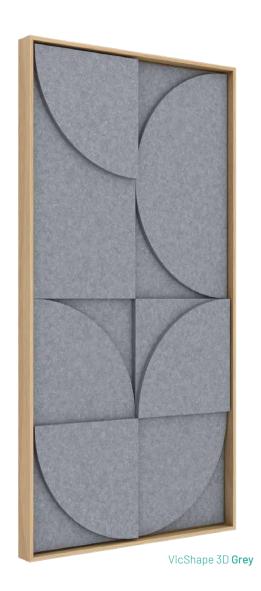

## Vicoustic created a panel that combines art with acoustic performance

VicShape 3D is a relief art acoustic panel.
The secret? Three layers of PET HD for sound absorption framed in high-quality natural oak veneer, combined in an elegant design. frame in natural oak veneer.

## Sustainable panels in High Density PET

- The panels are a combination of three overlapping 12mm cut-out layers that reach a maximum of 36mm.
- Made from PET HD, a High-Density VicPET Wool - nonwoven textile produced mainly from recycled plastic bottles.
- A sustainable choice for green building projects.









- You can creatively re-align the different boards to create your "own" artwork.
- The 3D artwork of these geometric wall sculptures adds a contemporary touch to any setting with its abstract art lines.
- An optimal design collection for hotels, restaurants and private spaces.

VicShape 3D Duo **Black** 



- PET HD has the added value of having the sides in the same color as the entire panel.
- Easy to apply to a wall using the included hanging support bracket, just like a common art board.



VicShape 3D Duo **Grey** 



## **Specifications**



Packaging: VicShape 3D: 1 unit/box; VicShape 3D Duo: 2 units/box Materials: High-density PET and Pine Wood with Oak veneer Dimensions\*: 595 × 1160 × 52 mm / 23.4 × 45.7" × 2.1" (unit)

 $^{*}$ Each panel. Please notice that the dimension