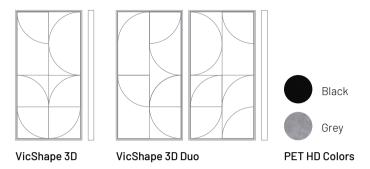

VicShape 3D Duo **Black** 

- PET HD has the added value of having the sides in the same color as the entire panel.
- Easy to apply to a wall using the included hanging support bracket, just like a common art board.

VicShape 3D Duo **Grey** 