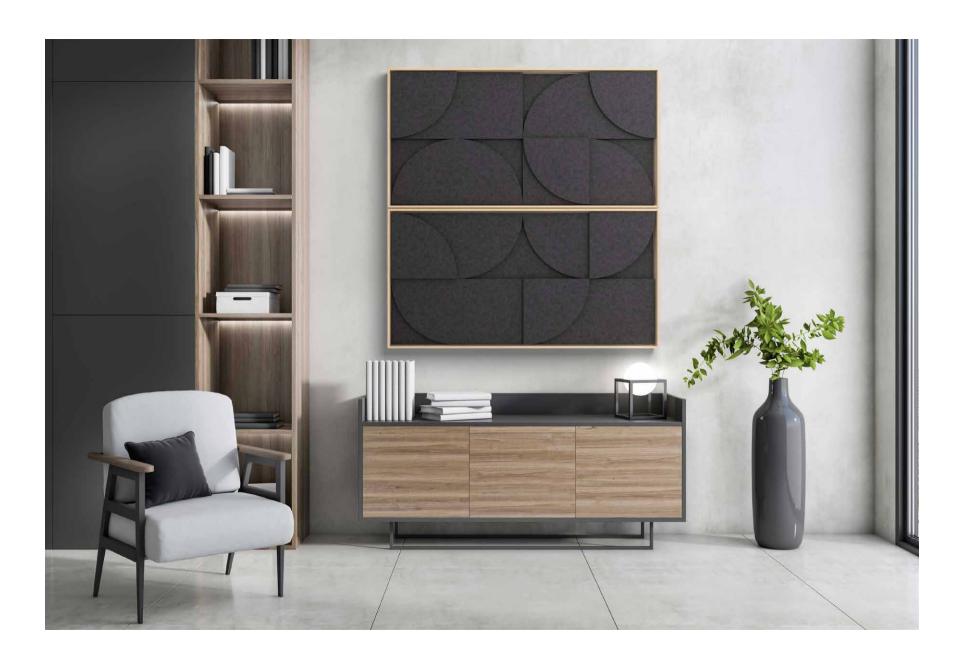

## Vicoustic created a panel that combines art with acoustic performance

VicShape 3D is a relief art acoustic panel.
The secret? Three layers of PET HD for sound absorption framed in high-quality natural oak veneer, combined in an elegant design. frame in natural oak veneer.

VicShape 3D Duo **Black** 

- PET HD has the added value of having the sides in the same color as the entire panel.
- Easy to apply to a wall using the included hanging support bracket, just like a common art board.