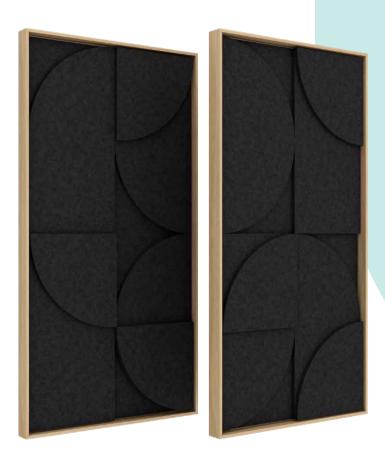

## Vicoustic created a panel that combines art with acoustic performance

VicShape 3D is a relief art acoustic panel.
The secret? Three layers of PET HD for sound absorption framed in high-quality natural oak veneer, combined in an elegant design. frame in natural oak veneer.

## Sustainable panels in High Density PET

- The panels are a combination of three overlapping 12mm cut-out layers that reach a maximum of 36mm.
- Made from PET HD, a High-Density VicPET Wool - nonwoven textile produced mainly from recycled plastic bottles.
- A sustainable choice for green building projects.

VicShape 3D Duo **Black** 

- PET HD has the added value of having the sides in the same color as the entire panel.
- Easy to apply to a wall using the included hanging support bracket, just like a common art board.