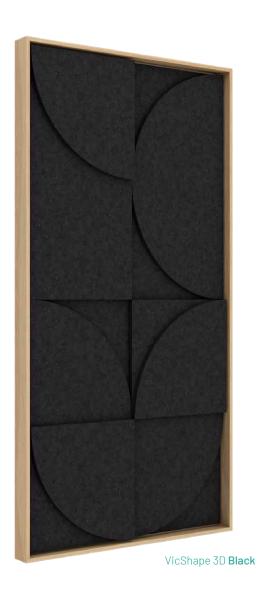

VicShape 3D Duo **Black** 

- PET HD has the added value of having the sides in the same color as the entire panel.
- Easy to apply to a wall using the included hanging support bracket, just like a common art board.