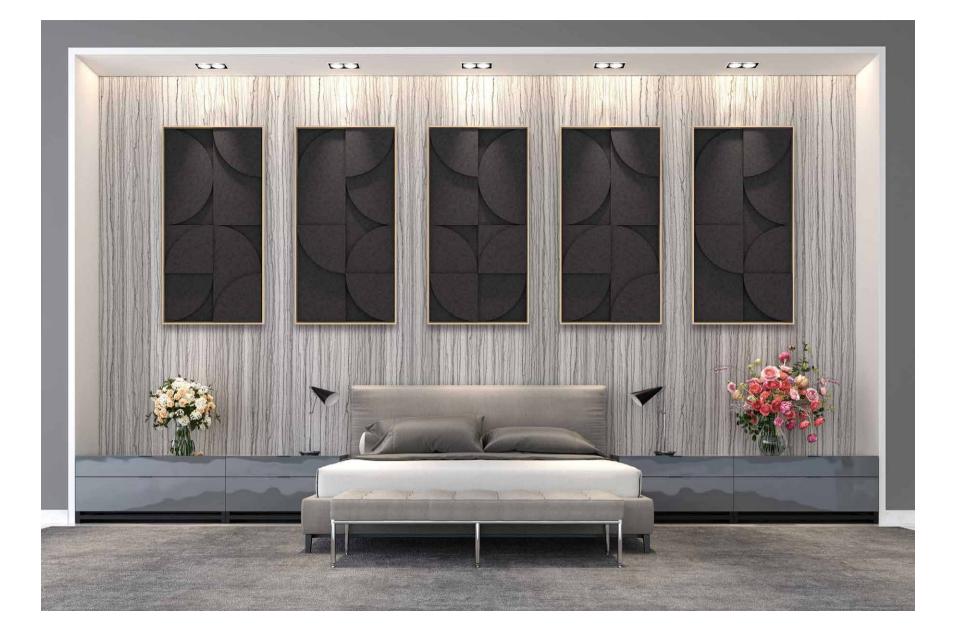

- You can creatively re-align the different boards to create your "own" artwork.
- The 3D artwork of these geometric wall sculptures adds a contemporary touch to any setting with its abstract art lines.
- An optimal design collection for hotels, restaurants and private spaces.

VicShape 3D Duo **Black** 

- PET HD has the added value of having the sides in the same color as the entire panel.
- Easy to apply to a wall using the included hanging support bracket, just like a common art board.