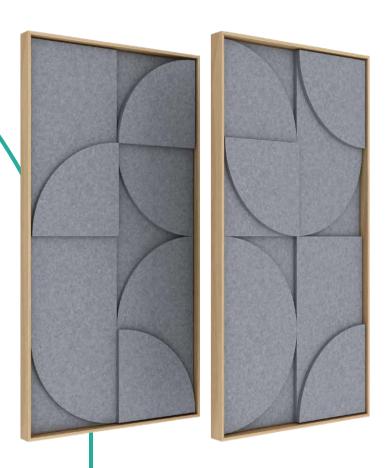

## Vicoustic created a panel that combines art with acoustic performance

VicShape 3D is a relief art acoustic panel.
The secret? Three layers of PET HD for sound absorption framed in high-quality natural oak veneer, combined in an elegant design. frame in natural oak veneer.

## Sustainable panels in High Density PET

- The panels are a combination of three overlapping 12mm cut-out layers that reach a maximum of 36mm.
- Made from PET HD, a High-Density VicPET Wool - nonwoven textile produced mainly from recycled plastic bottles.
- A sustainable choice for green building projects.

- You can creatively re-align the different boards to create your "own" artwork.
- The 3D artwork of these geometric wall sculptures adds a contemporary touch to any setting with its abstract art lines.
- An optimal design collection for hotels, restaurants and private spaces.