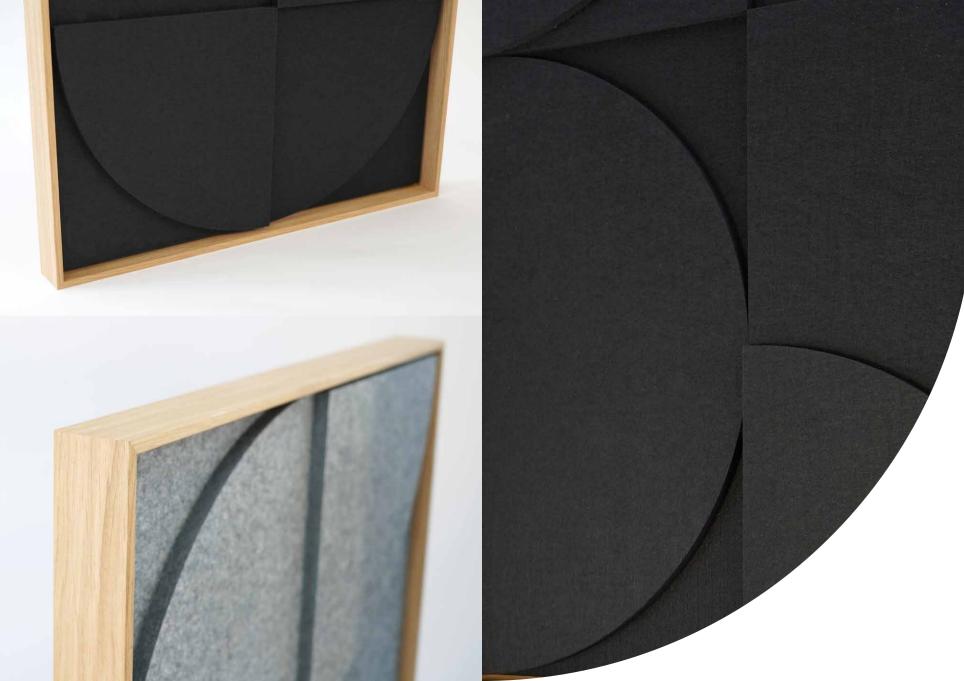

## Vicoustic created a panel that combines art with acoustic performance

VicShape 3D is a relief art acoustic panel.
The secret? Three layers of PET HD for sound absorption framed in high-quality natural oak veneer, combined in an elegant design. frame in natural oak veneer.

## Sustainable panels in High Density PET

- The panels are a combination of three overlapping 12mm cut-out layers that reach a maximum of 36mm.
- Made from PET HD, a High-Density VicPET Wool - nonwoven textile produced mainly from recycled plastic bottles.
- A sustainable choice for green building projects.

- You can creatively re-align the different boards to create your "own" artwork.
- The 3D artwork of these geometric wall sculptures adds a contemporary touch to any setting with its abstract art lines.
- An optimal design collection for hotels, restaurants and private spaces.

VicShape 3D Duo **Black** 

- PET HD has the added value of having the sides in the same color as the entire panel.
- Easy to apply to a wall using the included hanging support bracket, just like a common art board.