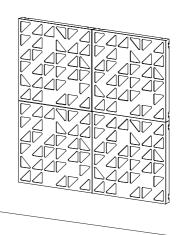

## 2 VicPattern Triangles Wall Installation \*screws not included

Please note: It should be applied a blocking element such as a L profile to avoid the last panels to slide off the VicFix J profile. Vicoustic will not take responsibility for any mistakes/ limitations occurring during installations or any damages resulting from falling panels.