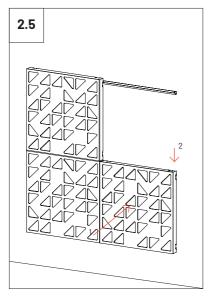

## 2 VicPattern Triangles Wall Installation \*screws not included

Please note: It should be applied a blocking element such as a L profile to avoid the last panels to slide off the VicFix J profile. Vicoustic will not take responsibility for any mistakes/ limitations occurring during installations or any damages resulting from falling panels.