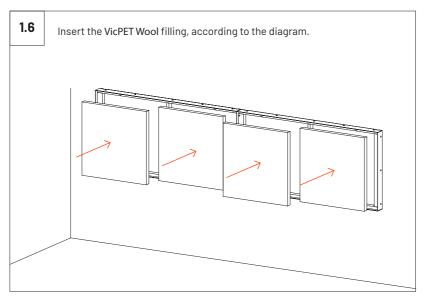

# **VicCinema VMT Kit**





#### Included



### Not Included

VicPattern Ultra x4

Gauge x1



VicFix Mini

VicFix J Profile 1190mm

## Walls and Ceiling Kit Installation



VicSpacer Wall Installation - Horizontal | Screw mounted panel \*screws not included

















## 2 VicPattern Triangles Wall Installation \*screws not included

























Please note: It should be applied a blocking element such as a L profile to avoid the last panels to slide off the VicFix J profile. Vicoustic will not take responsibility for any mistakes/ limitations occurring during installations or any damages resulting from falling panels.

## Mega Bass Trap Kit Installation



## **✓** MATERIAL NEEDED



























12 Pet Filling



















### Main Office, R&D & Logistics

Avenida do Pólo 3, № 159, Carvalhosa 4590-137 Paços de Ferreira, Portugal

### Office

Rua Quinta do Bom Retiro Nº 16, Armazém 9 2820-690 Charneca da Caparica, Portugal T (+351) 212 964 100

### Info and Sales

E sales@vicoustic.com

www.vicoustic.com



© Vicousti