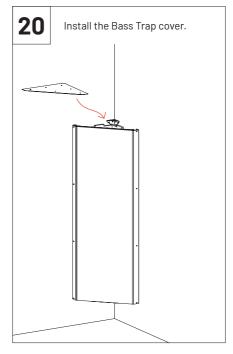

# **VicCinema VMT Kit**





#### Included



### Not Included

VicPattern Ultra x4

Gauge x1



VicFix Mini

VicFix J Profile 1190mm

## Walls and Ceiling Kit Installation



VicSpacer Wall Installation - Horizontal | Screw mounted panel \*screws not included

















## 2 VicPattern Triangles Wall Installation \*screws not included

























Please note: It should be applied a blocking element such as a L profile to avoid the last panels to slide off the VicFix J profile. Vicoustic will not take responsibility for any mistakes/ limitations occurring during installations or any damages resulting from falling panels.

## Mega Bass Trap Kit Installation



## **✓** MATERIAL NEEDED



























12 Pet Filling



















### Main Office, R&D & Logistics

Avenida do Pólo 3, № 159, Carvalhosa 4590-137 Paços de Ferreira, Portugal

### Office

Rua Quinta do Bom Retiro Nº 16, Armazém 9 2820-690 Charneca da Caparica, Portugal T (+351) 212 964 100

### Info and Sales

E sales@vicoustic.com

www.vicoustic.com



© Vicoustic, 2022 | V4

No parts of this document might be copied and/or published without written consent of Vicoustic.