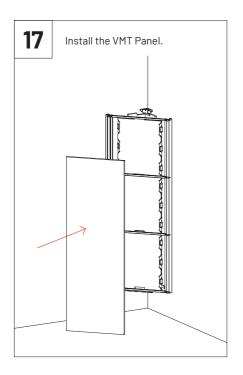

# **VicCinema VMT Kit**





#### Included



### Not Included

VicPattern Ultra x4

Gauge x1



VicFix Mini

VicFix J Profile 1190mm

## Walls and Ceiling Kit Installation



VicSpacer Wall Installation - Horizontal | Screw mounted panel \*screws not included

















## 2 VicPattern Triangles Wall Installation \*screws not included

























Please note: It should be applied a blocking element such as a L profile to avoid the last panels to slide off the VicFix J profile. Vicoustic will not take responsibility for any mistakes/ limitations occurring during installations or any damages resulting from falling panels.

## Mega Bass Trap Kit Installation



## **✓** MATERIAL NEEDED



























12 Pet Filling



















### Main Office, R&D & Logistics

Avenida do Pólo 3, № 159, Carvalhosa 4590-137 Paços de Ferreira, Portugal

### Office

Rua Quinta do Bom Retiro Nº 16, Armazém 9 2820-690 Charneca da Caparica, Portugal T (+351) 212 964 100

### Info and Sales

E sales@vicoustic.com

www.vicoustic.com



© Vicoustic, 2022 | V4

No parts of this document might be copied and/or published without written consent of Vicoustic.