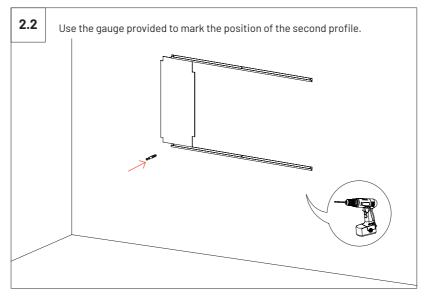

## 2 VicPattern Triangles Wall Installation \*screws not included

Please note: It should be applied a blocking element such as a L profile to avoid the last panels to slide off the VicFix J profile. Vicoustic will not take responsibility for any mistakes/ limitations occurring during installations or any damages resulting from falling panels.