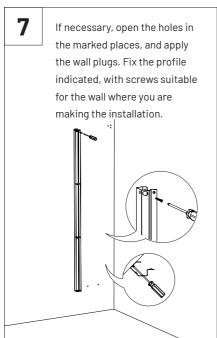

## Walls and Ceiling Kit Installation

VicSpacer Wall Installation - Horizontal | Screw mounted panel \*screws not included