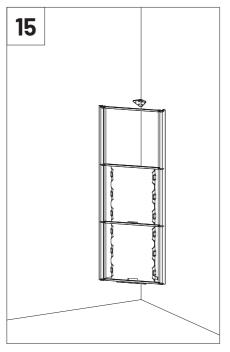

# **VicCinema VMT Kit**





#### Included



### Not Included

VicPattern Ultra x4

Gauge x1



VicFix Mini

VicFix J Profile 1190mm

## Walls and Ceiling Kit Installation



VicSpacer Wall Installation - Horizontal | Screw mounted panel \*screws not included

















## 2 VicPattern Triangles Wall Installation \*screws not included

























Please note: It should be applied a blocking element such as a L profile to avoid the last panels to slide off the VicFix J profile. Vicoustic will not take responsibility for any mistakes/ limitations occurring during installations or any damages resulting from falling panels.

## Mega Bass Trap Kit Installation



## **✓** MATERIAL NEEDED



























12 Pet Filling



















### Main Office, R&D & Logistics

Avenida do Pólo 3, № 159, Carvalhosa 4590-137 Paços de Ferreira, Portugal

### Office

Rua Quinta do Bom Retiro Nº 16, Armazém 9 2820-690 Charneca da Caparica, Portugal T (+351) 212 964 100

### Info and Sales

E sales@vicoustic.com

www.vicoustic.com



© Vicoustic, 2022 | V4

No parts of this document might be copied and/or published without written consent of Vicoustic.