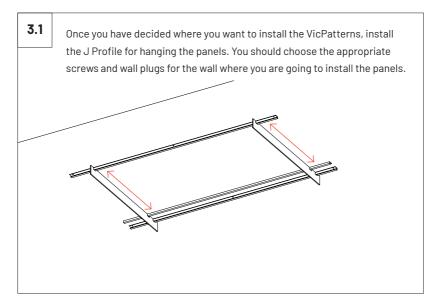

## 2 VicPattern Triangles Wall Installation \*screws not included

Please note: It should be applied a blocking element such as a L profile to avoid the last panels to slide off the VicFix J profile. Vicoustic will not take responsibility for any mistakes/ limitations occurring during installations or any damages resulting from falling panels.