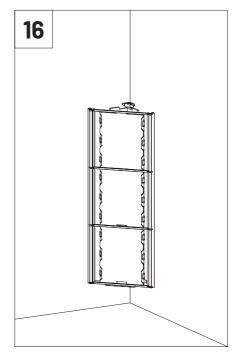

# **VicCinema VMT Kit**





#### Included



### Not Included

VicPattern Ultra x4

Gauge x1



VicFix Mini

VicFix J Profile 1190mm

## Walls and Ceiling Kit Installation



VicSpacer Wall Installation - Horizontal | Screw mounted panel \*screws not included

















## 2 VicPattern Triangles Wall Installation \*screws not included

























Please note: It should be applied a blocking element such as a L profile to avoid the last panels to slide off the VicFix J profile. Vicoustic will not take responsibility for any mistakes/ limitations occurring during installations or any damages resulting from falling panels.

## Mega Bass Trap Kit Installation



## **✓** MATERIAL NEEDED



























12 Pet Filling



















### Main Office, R&D & Logistics

Avenida do Pólo 3, № 159, Carvalhosa 4590-137 Paços de Ferreira, Portugal

### Office

Rua Quinta do Bom Retiro Nº 16, Armazém 9 2820-690 Charneca da Caparica, Portugal T (+351) 212 964 100

### Info and Sales

E sales@vicoustic.com

www.vicoustic.com



© Vicoustic, 2022 | V4

No parts of this document might be copied and/or published without written consent of Vicoustic.