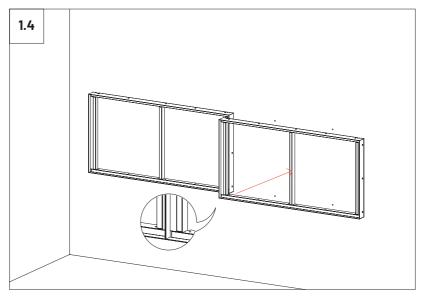

## Walls and Ceiling Kit Installation

VicSpacer Wall Installation - Horizontal | Screw mounted panel \*screws not included