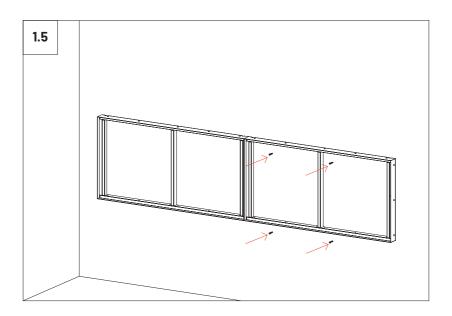

## Walls and Ceiling Kit Installation

VicSpacer Wall Installation - Horizontal | Screw mounted panel \*screws not included