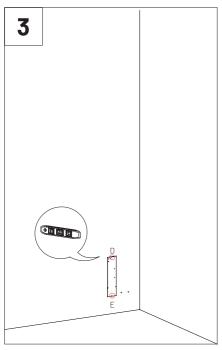

## Walls and Ceiling Kit Installation

VicSpacer Wall Installation - Horizontal | Screw mounted panel \*screws not included