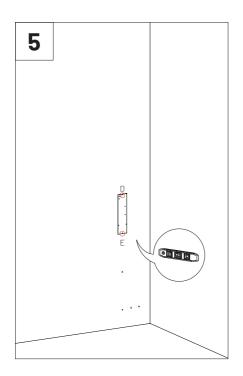

## Walls and Ceiling Kit Installation

VicSpacer Wall Installation - Horizontal | Screw mounted panel \*screws not included