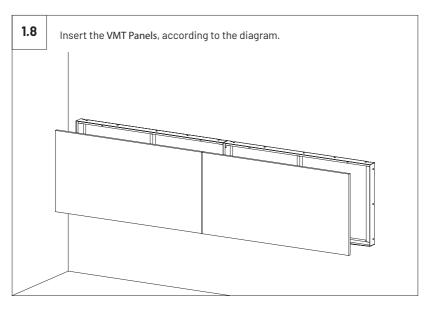

## Walls and Ceiling Kit Installation

VicSpacer Wall Installation - Horizontal | Screw mounted panel \*screws not included