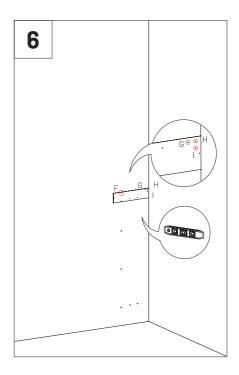

## Walls and Ceiling Kit Installation

VicSpacer Wall Installation - Horizontal | Screw mounted panel \*screws not included