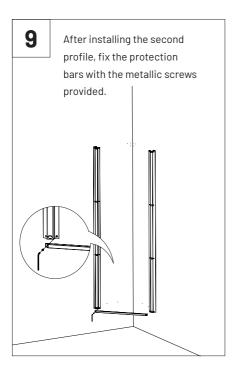

## Walls and Ceiling Kit Installation

VicSpacer Wall Installation - Horizontal | Screw mounted panel \*screws not included