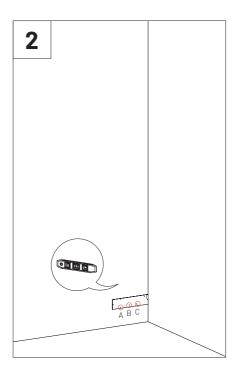

## Walls and Ceiling Kit Installation

VicSpacer Wall Installation - Horizontal | Screw mounted panel \*screws not included