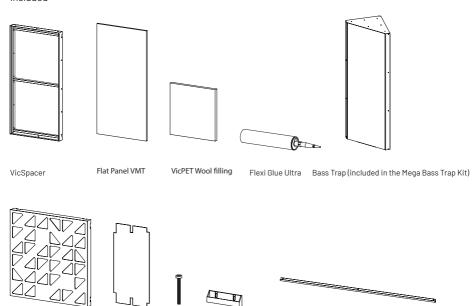

#### Included

### Not Included

VicPattern Ultra x4

Gauge x1

VicFix Mini

VicFix J Profile 1190mm