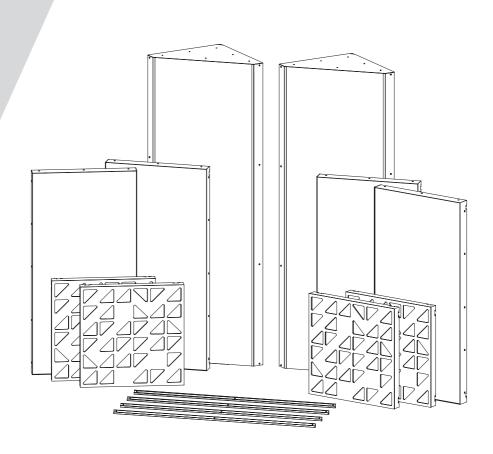

# **VicCinema VMT Kit**





#### Included



### Not Included

VicPattern Ultra x4

Gauge x1



VicFix Mini

VicFix J Profile 1190mm

## Walls and Ceiling Kit Installation



VicSpacer Wall Installation - Horizontal | Screw mounted panel \*screws not included

















## 2 VicPattern Triangles Wall Installation \*screws not included

























Please note: It should be applied a blocking element such as a L profile to avoid the last panels to slide off the VicFix J profile. Vicoustic will not take responsibility for any mistakes/ limitations occurring during installations or any damages resulting from falling panels.

## Mega Bass Trap Kit Installation



## **✓** MATERIAL NEEDED



























12 Pet Filling



















### Main Office, R&D & Logistics

Avenida do Pólo 3,