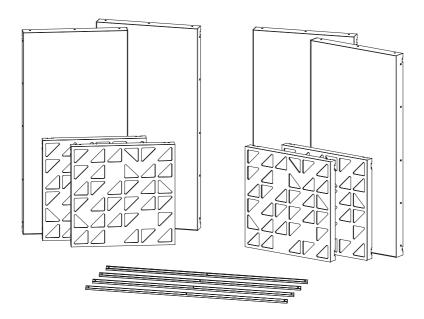

# **VicCinema VMT Kit**





#### Included



### Not Included

VicPattern Ultra x4

Gauge x1



VicFix Mini

VicFix J Profile 1190mm

## Walls and Ceiling Kit Installation



VicSpacer Wall Installation - Horizontal | Screw mounted panel \*screws not included

















## 2 VicPattern Triangles Wall Installation \*screws not included

























Please note: It should be applied a blocking element such as a L profile to avoid the last panels to slide off the VicFix J profile. Vicoustic will not take responsibility for any mistakes/ limitations occurring during installations or any damages resulting from falling panels.

## Mega Bass Trap Kit Installation



## **✓** MATERIAL NEEDED



























12 Pet Filling



















### Main Office, R&D & Logistics

Avenida do Pólo 3, № 159, Carvalhosa 4590-137 Paços de Ferreira, Portugal

### Office

Rua Quinta do Bom Retiro Nº 16, Armazém 9 2820-690 Charneca da Caparica, Portuga