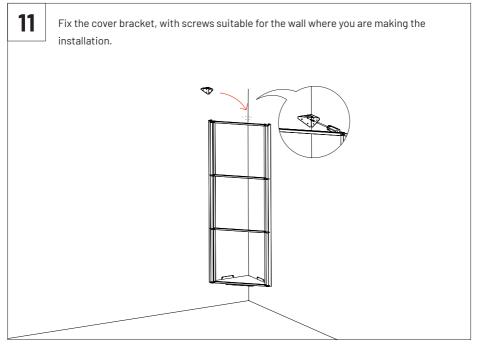

# **VicCinema VMT Kit**





#### Included



### Not Included

VicPattern Ultra x4

Gauge x1



VicFix Mini

VicFix J Profile 1190mm

## Walls and Ceiling Kit Installation



VicSpacer Wall Installation - Horizontal | Screw mounted panel \*screws not included

















## 2 VicPattern Triangles Wall Installation \*screws not included

























Please note: It should be applied a blocking element such as a L profile to avoid the last panels to slide off the VicFix J profile. Vicoustic will not take responsibility for any mistakes/ limitations occurring during installations or any damages resulting from falling panels.

## Mega Bass Trap Kit Installation



## **✓** MATERIAL NEEDED



























12 Pet Filling



















### Main Office, R&D & Logistics

Avenida do Pólo 3, № 159, Carvalhosa 4590-137 Paços de Ferreira, Portugal

### Office

Rua Quinta do Bom Retiro Nº 16, Armazém 9 2820-690 Charneca da Caparica, Portugal T (+351) 212 964 100

### Info and Sales

E sales@vicoustic.com

www.vicoustic.com



© Vicoustic, 2022 | V4

No parts of this document might be copied and/or published without written consent of Vicoustic.