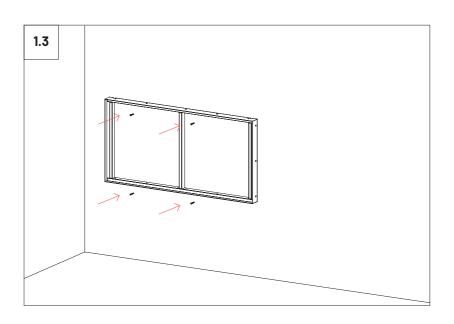

## Walls and Ceiling Kit Installation

VicSpacer Wall Installation - Horizontal | Screw mounted panel \*screws not included