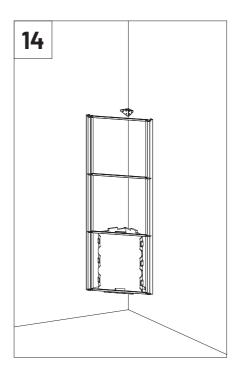

# **VicCinema VMT Kit**





#### Included



### Not Included

VicPattern Ultra x4

Gauge x1



VicFix Mini

VicFix J Profile 1190mm

## Walls and Ceiling Kit Installation



VicSpacer Wall Installation - Horizontal | Screw mounted panel \*screws not included

















## 2 VicPattern Triangles Wall Installation \*screws not included

























Please note: It should be applied a blocking element such as a L profile to avoid the last panels to slide off the VicFix J profile. Vicoustic will not take responsibility for any mistakes/ limitations occurring during installations or any damages resulting from falling panels.

## Mega Bass Trap Kit Installation



## **✓** MATERIAL NEEDED



























12 Pet Filling



















### Main Office, R&D & Logistics

Avenida do Pólo 3, № 159, Carvalhosa 4590-137 Paços de Ferreira, Portugal

### Office

Rua Quinta do Bom Retiro Nº 16, Armazém 9 2820-690 Charneca da Caparica, Portugal T (+351) 212 964 100

### Info and Sales

E sales@vicoustic.com

www.vicoustic.com



© Vicoustic, 2022 | V4

No parts of this document might be copied and/or published without written consent of Vicoustic.