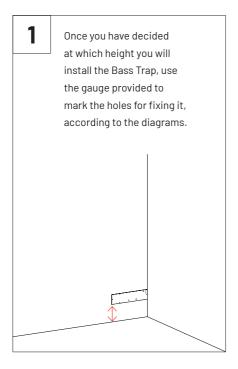

# **VicCinema VMT Kit**





#### Included



### Not Included

VicPattern Ultra x4

Gauge x1



VicFix Mini

VicFix J Profile 1190mm

## Walls and Ceiling Kit Installation



VicSpacer Wall Installation - Horizontal | Screw mounted panel \*screws not included

















## 2 VicPattern Triangles Wall Installation \*screws not included

























Please note: It should be applied a blocking element such as a L profile to avoid the last panels to slide off the VicFix J profile. Vicoustic will not take responsibility for any mistakes/ limitations occurring during installations or any damages resulting from falling panels.

## Mega Bass Trap Kit Installation



## **✓** MATERIAL NEEDED



























12 Pet Filling



















### Main Office, R&D & Logistics

Avenida do Pólo 3, № 159, Carvalhosa 4590-137 Paços de Ferreira, Portugal

### Office

Rua Quinta do Bom Retiro Nº 16, Armazém 9 2820-690 Charneca da Caparica, Portugal T (+351) 212 964 100

### Info and Sales

E sales@vicoustic.com

www.vicoustic.com



© Vicoustic, 2022 | V4

No parts of this document might be copied and/or published without written consent of Vicoustic.