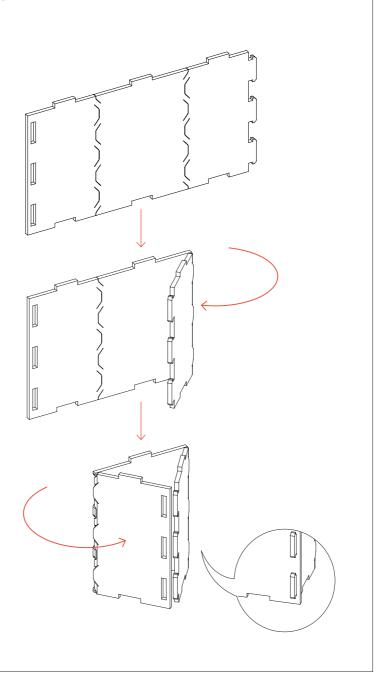

# **VicCinema VMT Kit**





#### Included



### Not Included

VicPattern Ultra x4

Gauge x1



VicFix Mini

VicFix J Profile 1190mm

## Walls and Ceiling Kit Installation



VicSpacer Wall Installation - Horizontal | Screw mounted panel \*screws not included

















## 2 VicPattern Triangles Wall Installation \*screws not included

























Please note: It should be applied a blocking element such as a L profile to avoid the last panels to slide off the VicFix J profile. Vicoustic will not take responsibility for any mistakes/ limitations occurring during installations or any damages resulting from falling panels.

## Mega Bass Trap Kit Installation



## **✓** MATERIAL NEEDED



























12 Pet Filling



















### Main Office, R&D & Logistics

Avenida do Pólo 3, № 159, Carvalhosa 4590-137 Paços de Ferreira, Portugal

### Office

Rua Quinta do Bom Retiro Nº 16, Armazém 9 2820-690 Charneca da Caparica, Portugal T (+351) 212 964 100

### Info and Sales

E sales@vicoustic.com

www.vicoustic.com



© Vicoustic, 2022 | V4

No parts of this document might be copied and/or published without written consent of Vicoustic.