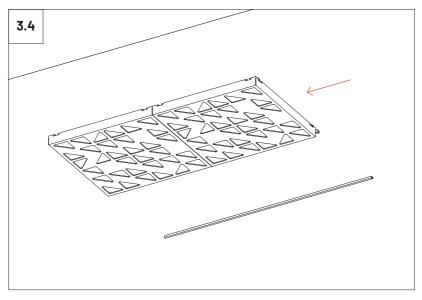

## 2 VicPattern Triangles Wall Installation \*screws not included

Please note: It should be applied a blocking element such as a L profile to avoid the last panels to slide off the VicFix J profile. Vicoustic will not take responsibility for any mistakes/ limitations occurring during installations or any damages resulting from falling panels.