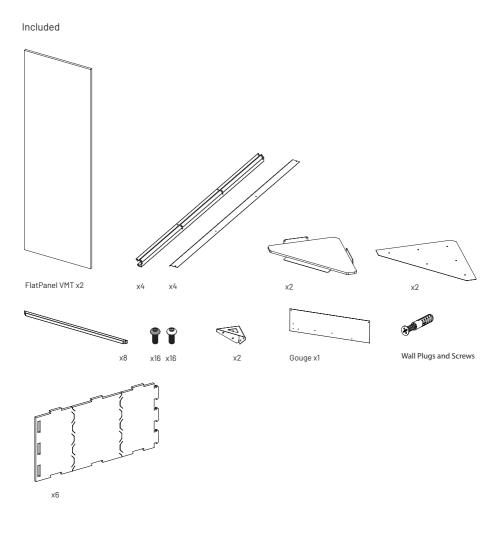

# **VicCinema VMT Kit**





#### Included



### Not Included

VicPattern Ultra x4

Gauge x1



VicFix Mini

VicFix J Profile 1190mm

## Walls and Ceiling Kit Installation



VicSpacer Wall Installation - Horizontal | Screw mounted panel \*screws not included

















## 2 VicPattern Triangles Wall Installation \*screws not included

























Please note: It should be applied a blocking element such as a L profile to avoid the last panels to slide off the VicFix J profile. Vicoustic will not take responsibility for any mistakes/ limitations occurring during installations or any damages resulting from falling panels.

## Mega Bass Trap Kit Installation



## **✓** MATERIAL NEEDED



























12 Pet Filling



















### Main Office, R&D & Logistics

Avenida do Pólo 3, № 159, Carvalhosa 4590-137 Paços de Ferreira, Portugal

### Office

Rua Quinta do Bom Retiro Nº 16, Armazém 9 2820-690 Charneca da Caparica, Portugal T (+351) 212 964 100

### Info and Sales

E sales@vicoustic.com

www.vicoustic.com



© Vicoustic, 2022 | V4

No parts of this document might be copied and/or published without written consent of Vicoustic.