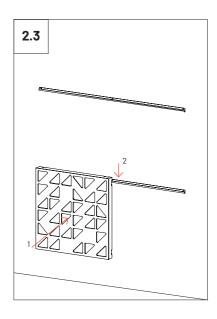

## 2 VicPattern Triangles Wall Installation \*screws not included

Please note: It should be applied a blocking element such as a L profile to avoid the last panels to slide off the VicFix J profile. Vicoustic will not take responsibility for any mistakes/ limitations occurring during installations or any damages resulting from falling panels.