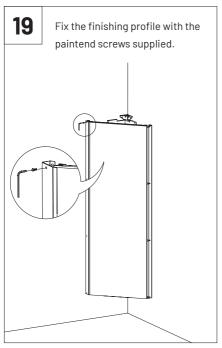

# **VicCinema VMT Kit**





#### Included



### Not Included

VicPattern Ultra x4

Gauge x1



VicFix Mini

VicFix J Profile 1190mm

## Walls and Ceiling Kit Installation



VicSpacer Wall Installation - Horizontal | Screw mounted panel \*screws not included

















## 2 VicPattern Triangles Wall Installation \*screws not included

























Please note: It should be applied a blocking element such as a L profile to avoid the last panels to slide off the VicFix J profile. Vicoustic will not take responsibility for any mistakes/ limitations occurring during installations or any damages resulting from falling panels.

## Mega Bass Trap Kit Installation



## **✓** MATERIAL NEEDED



























12 Pet Filling



















### Main Office, R&D & Logistics

Avenida do Pólo 3, № 159, Carvalhosa 4590-137 Paços de Ferreira, Portugal

### Office

Rua Quinta do Bom Retiro Nº 16, Armazém 9 2820-690 Charneca da Caparica, Portugal T (+351) 212 964 100

### Info and Sales

E sales@vicoustic.com

www.vicoustic.com



© Vicoustic, 2022 | V4

No parts of this document might be copied and/or published without written consent of Vicoustic.