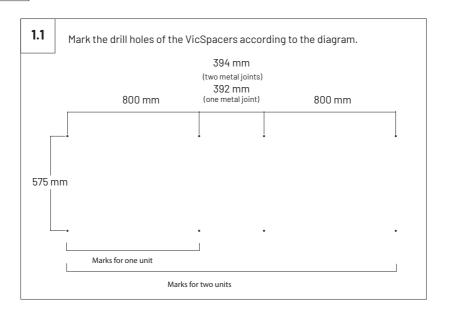

## Walls and Ceiling Kit Installation

VicSpacer Wall Installation - Horizontal | Screw mounted panel \*screws not included