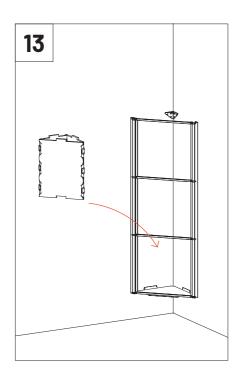

# **VicCinema VMT Kit**





#### Included



### Not Included

VicPattern Ultra x4

Gauge x1



VicFix Mini

VicFix J Profile 1190mm

## Walls and Ceiling Kit Installation



VicSpacer Wall Installation - Horizontal | Screw mounted panel \*screws not included

















## 2 VicPattern Triangles Wall Installation \*screws not included

























Please note: It should be applied a blocking element such as a L profile to avoid the last panels to slide off the VicFix J profile. Vicoustic will not take responsibility for any mistakes/ limitations occurring during installations or any damages resulting from falling panels.

## Mega Bass Trap Kit Installation



## **✓** MATERIAL NEEDED



























12 Pet Filling



















### Main Office, R&D & Logistics

Avenida do Pólo 3, № 159, Carvalhosa 4590-137 Paços de Ferreira, Portugal

### Office

Rua Quinta do Bom Retiro Nº 16, Armazém 9 2820-690 Charneca da Caparica, Portugal T (+351) 212 964 100

### Info and Sales

E sales@vicoustic.com

www.vicoustic.com



© Vicoustic, 2022 | V4

No parts of this document might be copied and/or published without written consent of Vicoustic.