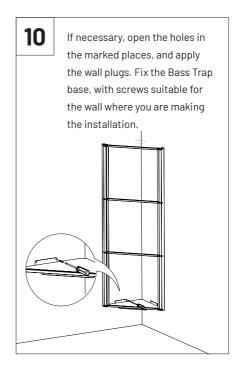

# **VicCinema VMT Kit**





#### Included



### Not Included

VicPattern Ultra x4

Gauge x1



VicFix Mini

VicFix J Profile 1190mm

## Walls and Ceiling Kit Installation



VicSpacer Wall Installation - Horizontal | Screw mounted panel \*screws not included

















## 2 VicPattern Triangles Wall Installation \*screws not included

























Please note: It should be applied a blocking element such as a L profile to avoid the last panels to slide off the VicFix J profile. Vicoustic will not take responsibility for any mistakes/ limitations occurring during installations or any damages resulting from falling panels.

## Mega Bass Trap Kit Installation



## **✓** MATERIAL NEEDED



























12 Pet Filling



















### Main Office, R&D & Logistics

Avenida do Pólo 3, № 159, Carvalhosa 4590-137 Paços de Ferreira, Portugal

### Office

Rua Quinta do Bom Retiro Nº 16, Armazém 9 2820-690 Charneca da Caparica, Portugal T (+351) 212 964 100

### Info and Sales

E sales@vicoustic.com

www.vicoustic.com



© Vicoustic, 2022 | V4

No parts of this document might be copied and/or published without written consent of Vicoustic.