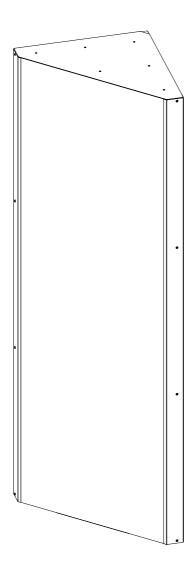

## 2 VicPattern Triangles Wall Installation \*screws not included

Please note: It should be applied a blocking element such as a L profile to avoid the last panels to slide off the VicFix J profile. Vicoustic will not take responsibility for any mistakes/ limitations occurring during installations or any damages resulting from falling panels.