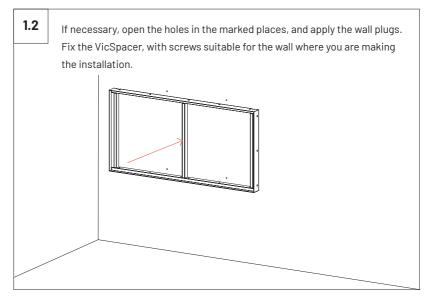

## Walls and Ceiling Kit Installation

VicSpacer Wall Installation - Horizontal | Screw mounted panel \*screws not included