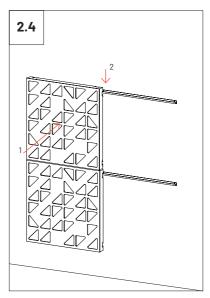

## 2 VicPattern Triangles Wall Installation \*screws not included

Please note: It should be applied a blocking element such as a L profile to avoid the last panels to slide off the VicFix J profile. Vicoustic will not take responsibility for any mistakes/ limitations occurring during installations or any damages resulting from falling panels.