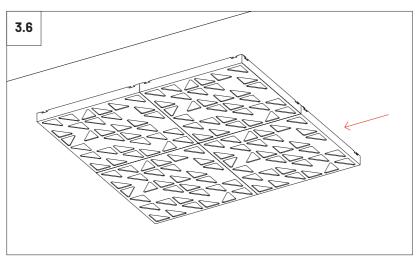

## 2 VicPattern Triangles Wall Installation \*screws not included

Please note: It should be applied a blocking element such as a L profile to avoid the last panels to slide off the VicFix J profile. Vicoustic will not take responsibility for any mistakes/ limitations occurring during installations or any damages resulting from falling panels.