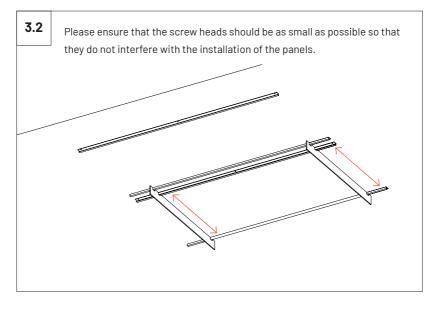

## 2 VicPattern Triangles Wall Installation \*screws not included

Please note: It should be applied a blocking element such as a L profile to avoid the last panels to slide off the VicFix J profile. Vicoustic will not take responsibility for any mistakes/ limitations occurring during installations or any damages resulting from falling panels.