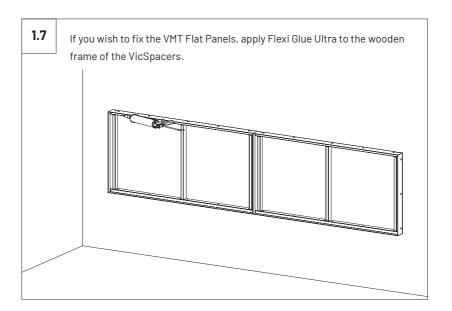

## Walls and Ceiling Kit Installation

VicSpacer Wall Installation - Horizontal | Screw mounted panel \*screws not included