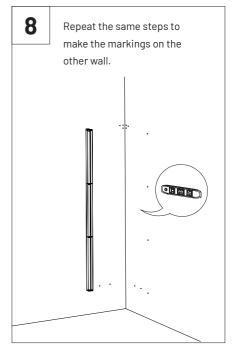

## Walls and Ceiling Kit Installation

VicSpacer Wall Installation - Horizontal | Screw mounted panel \*screws not included