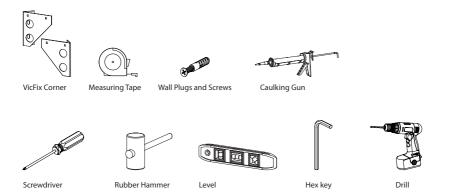

# **VicCinema VMT Kit**





#### Included



### Not Included

VicPattern Ultra x4

Gauge x1



VicFix Mini

VicFix J Profile 1190mm

## Walls and Ceiling Kit Installation



VicSpacer Wall Installation - Horizontal | Screw mounted panel \*screws not included

















## 2 VicPattern Triangles Wall Installation \*screws not included

























Please note: It should be applied a blocking element such as a L profile to avoid the last panels to slide off the VicFix J profile. Vicoustic will not take responsibility for any mistakes/ limitations occurring during installations or any damages resulting from falling panels.

## Mega Bass Trap Kit Installation



## **✓** MATERIAL NEEDED



























12 Pet Filling



















### Main Office, R&D & Logistics

Avenida do Pólo 3, № 159, Carvalhosa 4590-137 Paços de Ferreira, Portugal

### Office

R