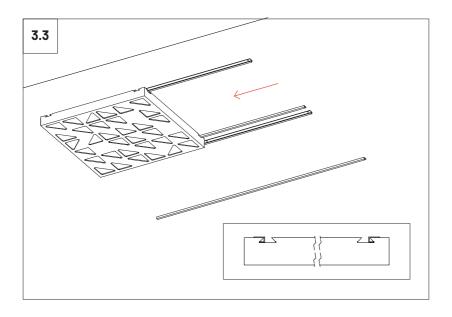

## 2 VicPattern Triangles Wall Installation \*screws not included

Please note: It should be applied a blocking element such as a L profile to avoid the last panels to slide off the VicFix J profile. Vicoustic will not take responsibility for any mistakes/ limitations occurring during installations or any damages resulting from falling panels.