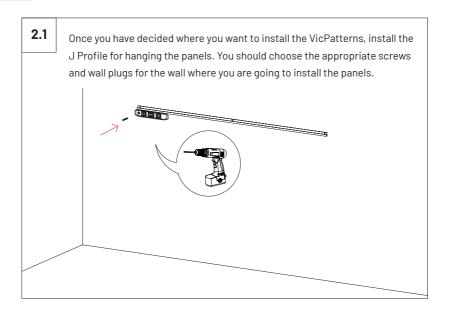

## 2 VicPattern Triangles Wall Installation \*screws not included

Please note: It should be applied a blocking element such as a L profile to avoid the last panels to slide off the VicFix J profile. Vicoustic will not take responsibility for any mistakes/ limitations occurring during installations or any damages resulting from falling panels.