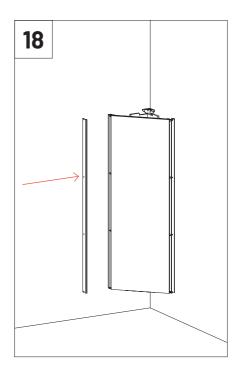

# **VicCinema VMT Kit**





#### Included



### Not Included

VicPattern Ultra x4

Gauge x1



VicFix Mini

VicFix J Profile 1190mm

## Walls and Ceiling Kit Installation



VicSpacer Wall Installation - Horizontal | Screw mounted panel \*screws not included

















## 2 VicPattern Triangles Wall Installation \*screws not included

























Please note: It should be applied a blocking element such as a L profile to avoid the last panels to slide off the VicFix J profile. Vicoustic will not take responsibility for any mistakes/ limitations occurring during installations or any damages resulting from falling panels.

## Mega Bass Trap Kit Installation



## **✓** MATERIAL NEEDED



























12 Pet Filling



















### Main Office, R&D & Logistics

Avenida do Pólo 3, № 159, Carvalhosa 4590-137 Paços de Ferreira, Portugal

### Office

Rua Quinta do Bom Retiro Nº 16, Armazém 9 2820-690 Charneca da Caparica, Portugal T (+351) 212 964 100

### Info and Sales

E sales@vicoustic.com

www.vicoustic.com



© Vicoustic, 2022 | V4

No parts of this document might be copied and/or published without written consent of Vicoustic.