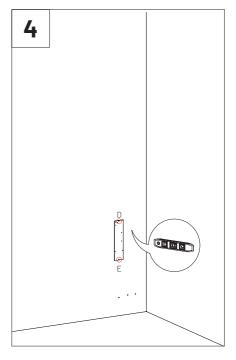

## Walls and Ceiling Kit Installation

VicSpacer Wall Installation - Horizontal | Screw mounted panel \*screws not included