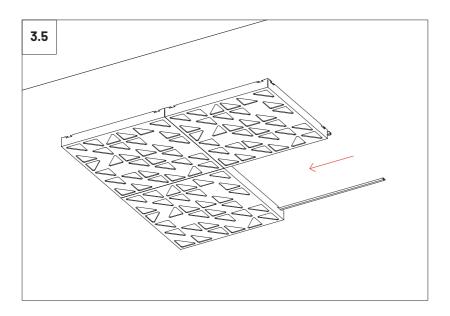

## 2 VicPattern Triangles Wall Installation \*screws not included

Please note: It should be applied a blocking element such as a L profile to avoid the last panels to slide off the VicFix J profile. Vicoustic will not take responsibility for any mistakes/ limitations occurring during installations or any damages resulting from falling panels.