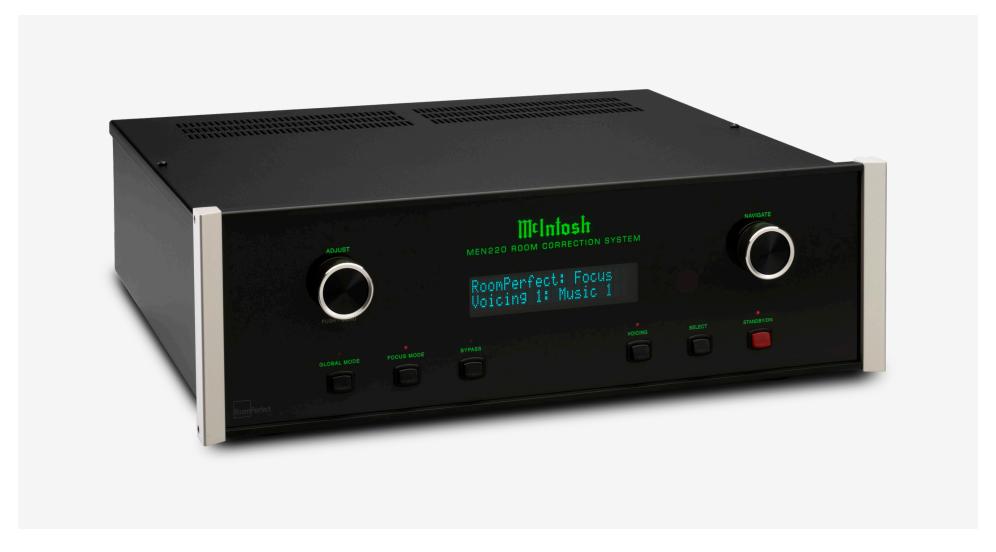

## Milntoshi

ELEVATING SOUND
QUALITY WITH
PRECISION ENGINEERING

The MEN220 Room Correction System offers an all-in-one solution for sophisticated room correction, custom EQ, and two-way crossover functionality in an accessible stereo component.

The MEN220 showcases McIntosh's signature design, with a black glass front panel, rotary knobs, push buttons, and an illuminated logo.

#### Unit Dimensions (W x H x D)

17-1/2" (44.45cm) x 6" (15.24cm) x 16-1/2" (41.9cm)

#### **Unit Weight**

15 lbs (6.8 kg)