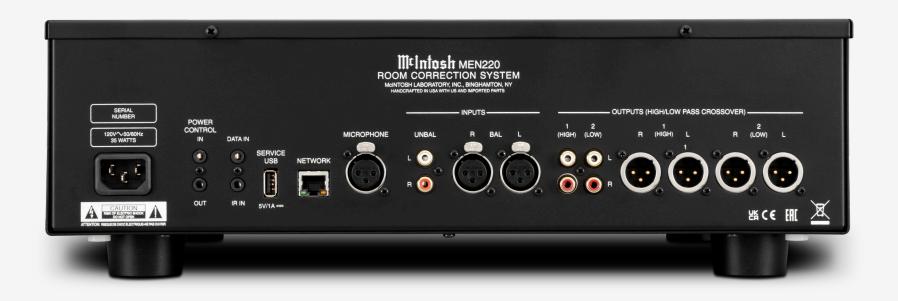

## ENHANCED FUNCTIONALITY

The MEN220's adjustable crossover simplifies bi-amping your speakers, featuring two pairs of balanced and unbalanced outputs to connect to your power amplifier(s). Additionally, it offers both balanced and unbalanced inputs for seamless integration with your preamplifier via balanced cables or unbalanced cables.

#### CONNECTIVITY

**Balanced Input** 

**Balanced Output** 

1 (High) and 1 (Low)

**Unbalanced Input** 

**Unbalanced Output** 

#### 1 (High) and 1 (Low)

#### **Balanced Microphone Input**

1 (Microphone and stand included)

#### **Network Connection**

#### **USB Input**

1 (For Service Only)

#### CONTROL

**Power Control Input** 

#### **Power Control Output**

#### **Data Input**

#### **Rear Panel IR Sensor Input**