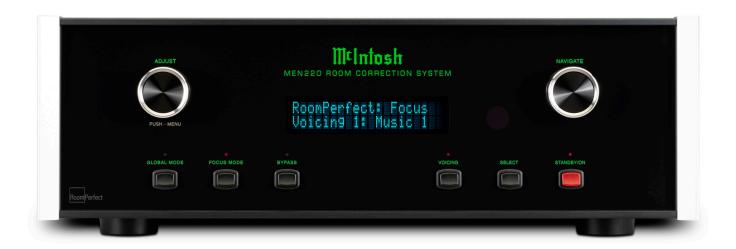

## Milntoshi

ELEVATING SOUND
QUALITY WITH
PRECISION ENGINEERING

The MEN220 Room Correction System offers an all-in-one solution for sophisticated room correction, custom EQ, and two-way crossover functionality in an accessible stereo component.

## MtIntoshi

IMPROVE YOUR SOUND

At the heart of the MEN220 is RoomPerfect™, one of the most advanced systems for adapting a sound system to the unique acoustic environment of your room. RoomPerfect intelligently analyzes the audio characteristics of your speakers and the specific acoustic traits of your space, then adjusts the audio signal for a sound profile precisely tailored to the room's size, shape, and acoustic qualities.

## Milntosh

IMPROVE YOUR SOUND
(CON'T)

The MEN220 supports precise measurement and correction for up to eight distinct listening positions and provides a Global Room Correction mode for listening from any point in the room.

It includes six preset EQ curves tailored for different music genres and allows for the creation of up to six additional custom EQ profiles.

The MEN220 showcases McIntosh's signature design, with a black glass front panel, rotary knobs, push buttons, and an illuminated logo.