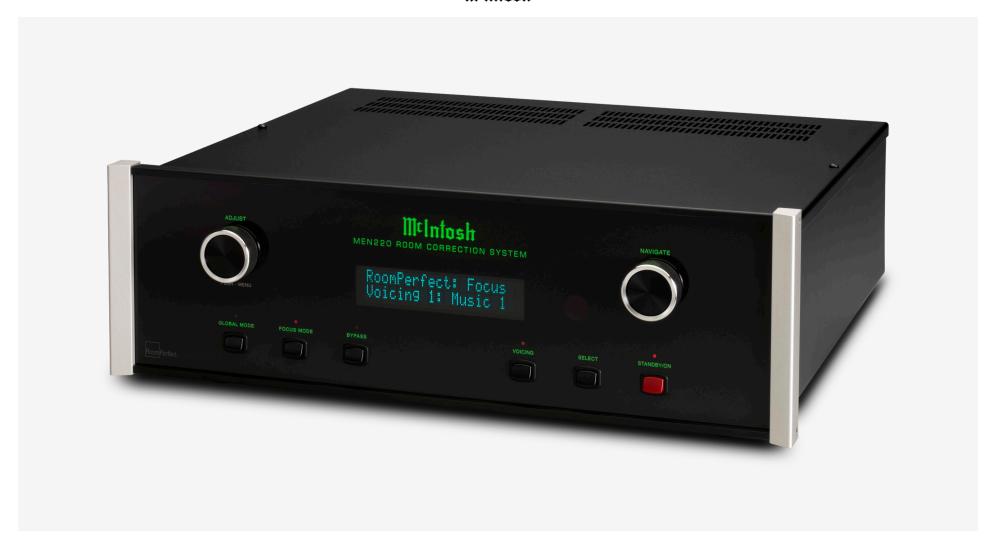

## MtIntoshi

IMPROVE YOUR SOUND

At the heart of the MEN220 is RoomPerfect™, one of the most advanced systems for adapting a sound system to the unique acoustic environment of your room. RoomPerfect intelligently analyzes the audio characteristics of your speakers and the specific acoustic traits of your space, then adjusts the audio signal for a sound profile precisely tailored to the room's size, shape, and acoustic qualities.

## Milntosh

IMPROVE YOUR SOUND
(CON'T)

The MEN220 supports precise measurement and correction for up to eight distinct listening positions and provides a Global Room Correction mode for listening from any point in the room.

It includes six preset EQ curves tailored for different music genres and allows for the creation of up to six additional custom EQ profiles.

The MEN220 showcases McIntosh's signature design, with a black glass front panel, rotary knobs, push buttons, and an illuminated logo.