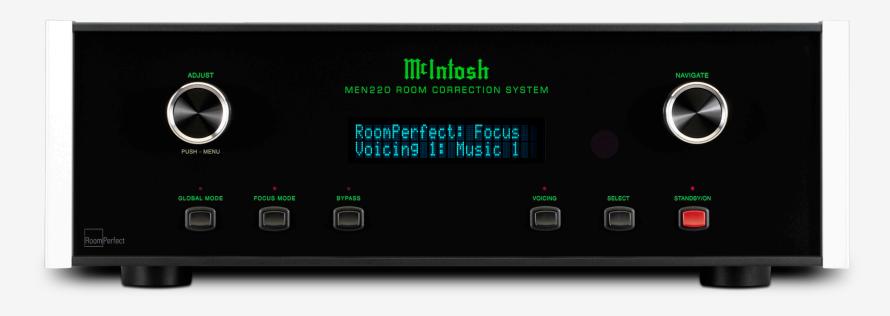

## Milntoshi

ELEVATING SOUND
QUALITY WITH
PRECISION ENGINEERING

The MEN220 Room Correction System offers an all-in-one solution for sophisticated room correction, custom EQ, and two-way crossover functionality in an accessible stereo component.

The MEN220 showcases McIntosh's signature design, with a black glass front panel, rotary knobs, push buttons, and an illuminated logo.