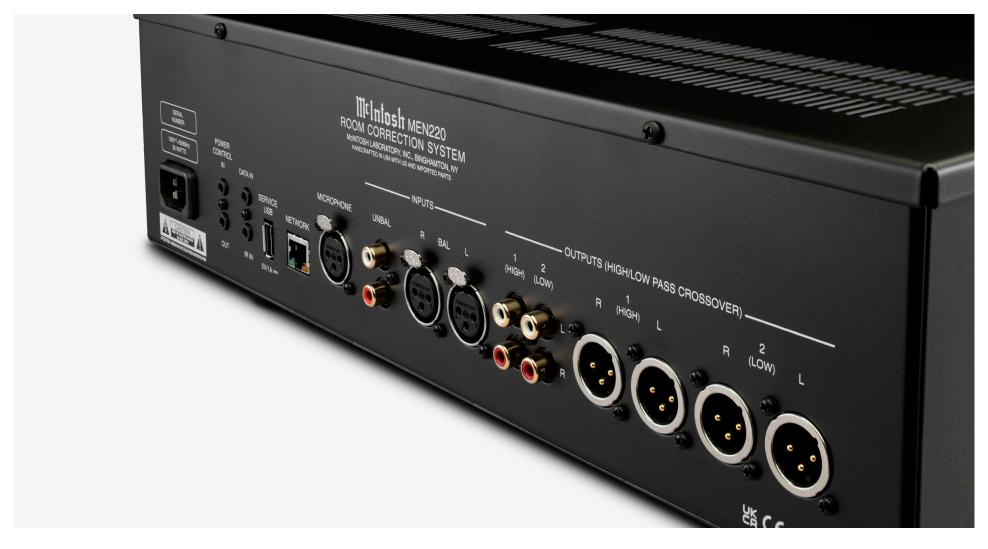

## ENHANCED FUNCTIONALITY

The MEN220's adjustable crossover simplifies bi-amping your speakers, featuring two pairs of balanced and unbalanced outputs to connect to your power amplifier(s). Additionally, it offers both balanced and unbalanced inputs for seamless integration with your preamplifier via balanced cables or unbalanced cables.

Operation is straightforward, with control options available through the front panel, the included remote control, or a web interface. Power Control ports enable synchronized on/off functionality with other McIntosh components via Power Control cables.

#### CONNECTIVITY

**Balanced Input** 

**Balanced Output** 

1 (High) and 1 (Low)

**Unbalanced Input** 

**Unbalanced Output** 

#### 1 (High) and 1 (Low)

#### **Balanced Microphone Input**

1 (Microphone and stand included)

#### **Network Connection**

#### **USB Input**

1 (For Service Only)

#### CONTROL

**Power Control Input** 

#### **Power Control Output**

#### **Data Input**

#### **Rear Panel IR Sensor Input**