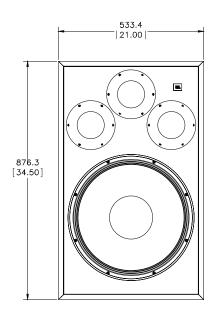

- Crossover frequency: 80 Hz active
- ► Transducer: 18" Cone transducer
- ► Dimensions (H x W x D): 34.5" x 21" x 22" (876 mm x 533 mm x 559 mm)
- ► Weight: 120 lbs. /54.4 kg