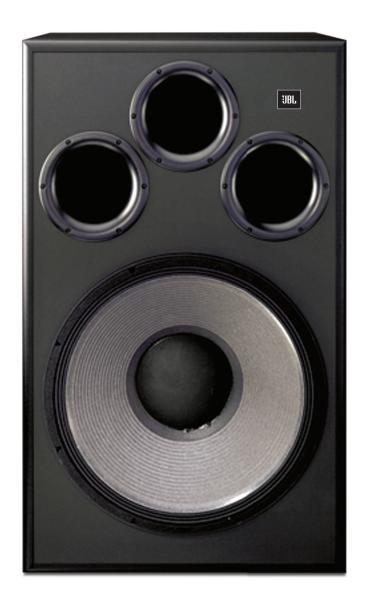

The S1S-EX is a powerful subwoofer capable of delivering deep, rumbling bass to music and movie soundtracks alike. Featuring an 18" Poron-fiber-cone, and a strong cast-frame woofer, the S1S-EX is a THX Ultra2 Certified subwoofer. The double-flared shape of the ports are engineered for greater low-frequency extension and reduced turbulance. Its industrial cabinetry and extensive internal bracing provides the robust enclosure needed to house the internal components, and the front ported enclosure makes it an easy installation as a built-in.

## **Features**

- ► THX certified subwoofer
- 18" Poron-fiber-cone, cast-frame woofer
- ► Symmetrical Field Geometry<sup>™</sup> motor structure
- ► Super-Vented GAP<sup>™</sup> cooling (patent no. 5,042,072)
- ► Vertical or horizontal orientation
- Industrial cabinetry with multiple internal braces
- ► Front ported enclosure for easy installation as built-in
- ► Grille not included
- ► Frequency response down to 20Hz