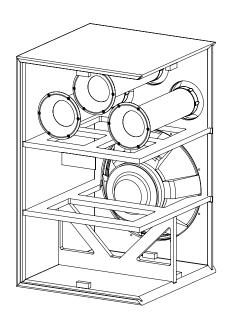

The S1S-EX is a powerful subwoofer capable of delivering deep, rumbling bass to music and movie soundtracks alike. Featuring an 18" Poron-fiber-cone, and a strong cast-frame woofer, the S1S-EX is a THX Ultra2 Certified subwoofer. The double-flared shape of the ports are engineered for greater low-frequency extension and reduced turbulance. Its industrial cabinetry and extensive internal bracing provides the robust enclosure needed to house the internal components, and the front ported enclosure makes it an easy installation as a built-in.

## **Features**

- ► THX certified subwoofer
- 18" Poron-fiber-cone, cast-frame woofer
- ► Symmetrical Field Geometry<sup>™</sup> motor structure
- ► Super-Vented GAP<sup>™</sup> cooling (patent no. 5,042,072)
- ► Vertical or horizontal orientation
- Industrial cabinetry with multiple internal braces
- ► Front ported enclosure for easy installation as built-in
- ► Grille not included
- ► Frequency response down to 20Hz