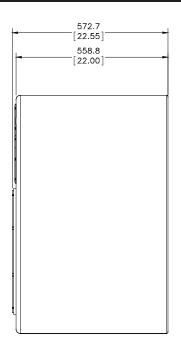

- Crossover frequency: 80 Hz active
- ► Transducer: 18" Cone transducer
- ► Dimensions (H x W x D): 34.5" x 21" x 22" (876 mm x 533 mm x 559 mm)
- ► Weight: 120 lbs. /54.4 kg