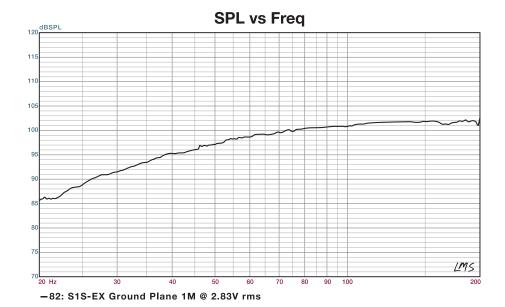

## **Specifications**

- ► Speaker type: 18" Passive Subwoofer with three front-firing ports
- ► Frequency response: 20 Hz 400 Hz
- Sensitivity: 95 dB (1 watt at 1 meter) @ 50 Hz
- Nominal impedance: 8 Ohms
- Recommended maximum amplifier power:
  1200 Watts 3600 Watts Peak