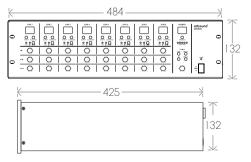

A versatile sports complex requires flexible solutions, such as a microphone on the sports floor, which operates as a local source. Flexibility is the watchword of the MAT-8000 matrix.

| frequency range        | MIC 80Hz - 18kHz                  |
|------------------------|-----------------------------------|
|                        | Line 20Hz - 20kHz                 |
| zones                  | 8                                 |
| direct output          | 70V / 100V / 4 - 16Ω              |
| LED level indicator    | yes                               |
| tone control           | yes                               |
| output                 | 8 x Phoenix                       |
| amp in                 | yes                               |
| pre-amp out            | yes                               |
| MIC input              | 4 phoenix / 2 RJ45 / 1 XLR        |
| AUX input              | 4 RCA                             |
| chime function         | yes                               |
| priority levels        | MIC 1 / EVAC / MIC-8000A          |
| power supply           | 240V AC / 24V DC                  |
| power consumption      | 320W                              |
| dimentions (h x w x d) | 132 x 484 x 425mm                 |
| weight                 | 20.15kg                           |
| extra                  | extra monitor function /zone      |
| accessories            | microphone MIC-8000A / MIC-621A / |
|                        | MIC-511C                          |
|                        | control panel WP-8000B / WP-8000C |
|                        |                                   |