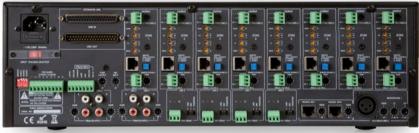

A versatile sports complex requires flexible solutions, such as a microphone on the sports floor, which operates as a local source. Flexibility is the watchword of the MAT-8000 matrix.

| frequency range        | MIC 80Hz - 18kHz                  |
|------------------------|-----------------------------------|
|                        | Line 20Hz - 20kHz                 |
| zones                  | 8                                 |
| direct output          | 70V / 100V / 4 - 16Ω              |
| LED level indicator    | yes                               |
| tone control           | yes                               |
| output                 | 8 x Phoenix                       |
| amp in                 | yes                               |
| pre-amp out            | yes                               |
| MIC input              | 4 phoenix / 2 RJ45 / 1 XLR        |
| AUX input              | 4 RCA                             |
| chime function         | yes                               |
| priority levels        | MIC 1 / EVAC / MIC-8000A          |
| power supply           | 240V AC / 24V DC                  |
| power consumption      | 320W                              |
| dimentions (h x w x d) | 132 x 484 x 425mm                 |
| weight                 | 20.15kg                           |
| extra                  | extra monitor function /zone      |
| accessories            | microphone MIC-8000A / MIC-621A / |
|                        | MIC-511C                          |
|                        | control panel WP-8000B / WP-8000C |
|                        |                                   |