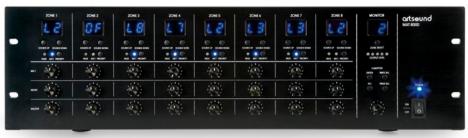

## **8-ZONE MATRIX**

High-performance 8-time matrix guarantees the ultimate in flexibility. The name says it all: you can distribute different sources to a maximum of 8 zones simultaneously. You can also add sources locally, control the volume, etc....

A versatile sports complex requires flexible solutions, such as a microphone on the sports floor, which operates as a local source. Flexibility is the watchword of the MAT-8000 matrix.

| frequency range        | MIC 80Hz - 18kHz                  |
|------------------------|-----------------------------------|
|                        | Line 20Hz - 20kHz                 |
| zones                  | 8                                 |
| direct output          | 70V / 100V / 4 - 16Ω              |
| LED level indicator    | yes                               |
| tone control           | yes                               |
| output                 | 8 x Phoenix                       |
| amp in                 | yes                               |
| pre-amp out            | yes                               |
| MIC input              | 4 phoenix / 2 RJ45 / 1 XLR        |
| AUX input              | 4 RCA                             |
| chime function         | yes                               |
| priority levels        | MIC 1 / EVAC / MIC-8000A          |
| power supply           | 240V AC / 24V DC                  |
| power consumption      | 320W                              |
| dimentions (h x w x d) | 132 x 484 x 425mm                 |
| weight                 | 20.15kg                           |
| extra                  | extra monitor function /zone      |
| accessories            | microphone MIC-8000A / MIC-621A / |
|                        | MIC-511C                          |
|                        | control panel WP-8000B / WP-8000C |
|                        |                                   |