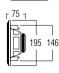

## **TECHNICAL SPECIFICATIONS**

| range                  | <50m <sup>2</sup>              |
|------------------------|--------------------------------|
| sound quality          | allround                       |
| system                 | 2-way                          |
| woofer                 | 6.5" polypropyleen carbon cone |
| tweeter                | 0.5" dome                      |
| amp power              | 10 - 100W (recommended)        |
| sensitivity            | 86dB                           |
| impedance              | 8Ω                             |
| frequence range        | 63Hz - 20kHz                   |
| dim. cut-out (h x w)   | 146 x 146mm                    |
| dimensions (h x w x d) | 146 x 146 x 75mm               |
| weight / piece         | 0.75kg                         |
| housing                | ABS                            |
| colour                 | white                          |
| extra                  | waterproof                     |
| options                | KITRO1                         |
|                        |                                |

## **DIMENSIONS**