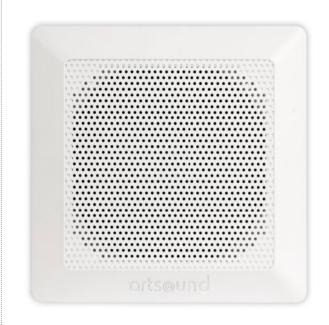

## **DC84**

This is the very first rectangular design in this genrel Not only does the DC84 satisfy all the stringent quality standards, but it is also perfectly geared up to various applications, such as in swimming pools, patios, saunas, jacuzzis, etc.

The DC84 even goes to extremes, even indoors.

## **TECHNICAL SPECIFICATIONS**

| range                  | <50m <sup>2</sup>              |
|------------------------|--------------------------------|
| sound quality          | allround                       |
| system                 | 2-way                          |
| woofer                 | 6.5" polypropyleen carbon cone |
| tweeter                | 0.5" dome                      |
| amp power              | 10 - 100W (recommended)        |
| sensitivity            | 86dB                           |
| impedance              | 8Ω                             |
| frequence range        | 63Hz - 20kHz                   |
| dim. cut-out (h x w)   | 146 x 146mm                    |
| dimensions (h x w x d) | 146 x 146 x 75mm               |
| weight / piece         | 0.75kg                         |
| housing                | ABS                            |
| colour                 | white                          |
| extra                  | waterproof                     |
| options                | KITRO1                         |
|                        |                                |