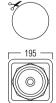

## **TECHNICAL SPECIFICATIONS**

| range                  | <50m <sup>2</sup>              |
|------------------------|--------------------------------|
| sound quality          | allround                       |
| system                 | 2-way                          |
| woofer                 | 6.5" polypropyleen carbon cone |
| tweeter                | 0.5" dome                      |
| amp power              | 10 - 100W (recommended)        |
| sensitivity            | 86dB                           |
| impedance              | 8Ω                             |
| frequence range        | 63Hz - 20kHz                   |
| dim. cut-out (h x w)   | 146 x 146mm                    |
| dimensions (h x w x d) | 146 x 146 x 75mm               |
| weight / piece         | 0.75kg                         |
| housing                | ABS                            |
| colour                 | white                          |
| extra                  | waterproof                     |
| options                | KITRO1                         |
|                        |                                |

## **DIMENSIONS**