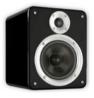

## AS250.2

Unsurpassed value-for-money. An exceptional design in a highquality cabinet. In combination with the fibreglass woofer in a wooden frame, the special tweeter is absolutely unique. The warm colour is a dead giveaway for the sound: deep basses and high-quality mid-range, enhanced by a strong wave of high tones. Top quality, in every detail: bi-wiring connection, bass reflex, rounded corners, ... Perfect for every modern interior. The AS250.2 can easily handle 140W, without any distortion.