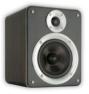

## AS250.2

Unsurpassed value-for-money. An exceptional design in a highquality cabinet. In combination with the fibreglass woofer in a wooden frame, the special tweeter is absolutely unique. The warm colour is a dead giveaway for the sound: deep basses and high-quality mid-range, enhanced by a strong wave of high tones. Top quality, in every detail: bi-wiring connection, bass reflex, rounded corners, ... Perfect for every modern interior. The AS250.2 can easily handle 140W, without any distortion.