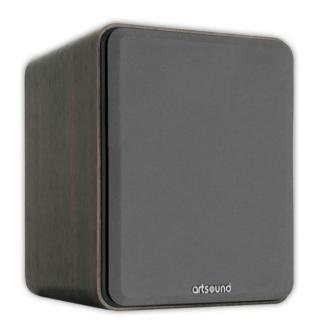

## **COLOURS** wengé / black / high gloss black

## AS250.2

Unsurpassed value-for-money. An exceptional design in a highquality cabinet. In combination with the fibreglass woofer in a wooden frame, the special tweeter is absolutely unique. The warm colour is a dead giveaway for the sound: deep basses and high-quality mid-range, enhanced by a strong wave of high tones. Top quality, in every detail: bi-wiring connection, bass reflex, rounded corners, ... Perfect for every modern interior. The AS250.2 can easily handle 140W, without any distortion.