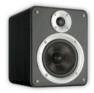

## AS250.2

Unsurpassed value-for-money. An exceptional design in a highquality cabinet. In combination with the fibreglass woofer in a wooden frame, the special tweeter is absolutely unique. The warm colour is a dead giveaway for the sound: deep basses and high-quality mid-range, enhanced by a strong wave of high tones. Top quality, in every detail: bi-wiring connection, bass reflex, rounded corners, ... Perfect for every modern interior. The AS250.2 can easily handle 140W, without any distortion.