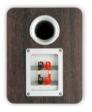

## **TECHNICAL SPECIFICATIONS**

| range                  | <50m²                   |
|------------------------|-------------------------|
| sound quality          | warm                    |
| system                 | 2-way                   |
| woofer                 | 5.25" carbon glass      |
| tweeter                | 1" silk dome            |
| bass reflex            | yes                     |
| magnetic shielded      | yes                     |
| amp power              | 20 - 140W (recommended) |
| sensibility            | 88dB                    |
| impedance              | 6Ω                      |
| frequency range        | 60Hz - 20kHz            |
| dimensions (h x w x d) | 235 x 185 x 210mm       |
| weight / piece         | 4.5kg                   |
| housing                | ABS                     |
| colour                 | wengé / black           |
|                        | high gloss black        |
| extra                  | complete with bracket   |
|                        |                         |

## AS250.2

Unsurpassed value-for-money. An exceptional design in a highquality cabinet. In combination with the fibreglass woofer in a wooden frame, the special tweeter is absolutely unique. The warm colour is a dead giveaway for the sound: deep basses and high-quality mid-range, enhanced by a strong wave of high tones. Top quality, in every detail: bi-wiring connection, bass reflex, rounded corners, ... Perfect for every modern interior. The AS250.2 can easily handle 140W, without any distortion.