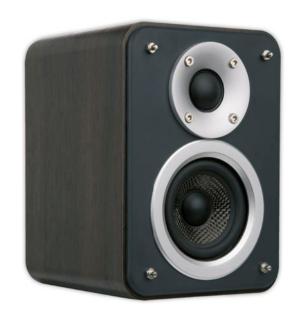

## **AS150**

An exceptional design in a high-quality cabinet. In combination with the fibreglass woofer in a wooden frame, the special tweeter is absolutely unique. The warm colour is a dead give-away for the sound: deep basses and high-quality mid-range, enhanced by a strong wave of high tones. Perfect for every modern interior. The ASI50 produces up to 100W without any distortion.

## TECHNICAL SPECIFICATIONS

| range                  | <40m <sup>2</sup>            |
|------------------------|------------------------------|
| sound quality          | warm                         |
| system                 | 2-way                        |
| woofer                 | 3" carbon glass              |
| tweeter                | 1" silk dome                 |
| bass reflex            | yes                          |
| magnetic shielded      | yes                          |
| amp power              | 10 - 100W (recommended)      |
| sensibility            | 86dB                         |
| impedance              | 8Ω                           |
| frequency range        | 100Hz - 20kHz                |
| dimensions (h x w x d) | 185 x 135 x 152mm            |
| weight / piece         | 1.6kg                        |
| housing                | ABS                          |
| colour                 | wengé / yellow / red / black |
| extra                  | complete with bracket        |