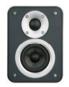

## **AS150**

An exceptional design in a high-quality cabinet. In combination with the fibreglass woofer in a wooden frame, the special tweeter is absolutely unique. The warm colour is a dead give-away for the sound: deep basses and high-quality mid-range, enhanced by a strong wave of high tones. Perfect for every modern interior. The ASI50 produces up to 100W without any distortion.

## TECHNICAL SPECIFICATIONS

| range                  | <40m <sup>2</sup>            |
|------------------------|------------------------------|
| sound quality          | warm                         |
| system                 | 2-way                        |
| woofer                 | 3" carbon glass              |
| tweeter                | 1" silk dome                 |
| bass reflex            | yes                          |
| magnetic shielded      | yes                          |
| amp power              | 10 - 100W (recommended)      |
| sensibility            | 86dB                         |
| impedance              | 8Ω                           |
| frequency range        | 100Hz - 20kHz                |
| dimensions (h x w x d) | 185 x 135 x 152mm            |
| weight / piece         | 1.6kg                        |
| housing                | ABS                          |
| colour                 | wengé / yellow / red / black |
| extra                  | complete with bracket        |