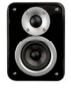

## **AS150**

An exceptional design in a high-quality cabinet. In combination with the fibreglass woofer in a wooden frame, the special tweeter is absolutely unique. The warm colour is a dead give-away for the sound: deep basses and high-quality mid-range, enhanced by a strong wave of high tones. Perfect for every modern interior. The ASI50 produces up to 100W without any distortion.

## TECHNICAL SPECIFICATIONS

| range                  | <40m <sup>2</sup>            |
|------------------------|------------------------------|
| sound quality          | warm                         |
| system                 | 2-way                        |
| woofer                 | 3" carbon glass              |
| tweeter                | 1" silk dome                 |
| bass reflex            | yes                          |
| magnetic shielded      | yes                          |
| amp power              | 10 - 100W (recommended)      |
| sensibility            | 86dB                         |
| impedance              | 8Ω                           |
| frequency range        | 100Hz - 20kHz                |
| dimensions (h x w x d) | 185 x 135 x 152mm            |
| weight / piece         | 1.6kg                        |
| housing                | ABS                          |
| colour                 | wengé / yellow / red / black |
| extra                  | complete with bracket        |