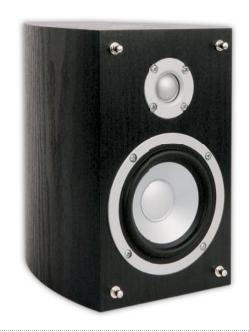

## **AS450**

The tapered cabinet design ensures a warm sound and a detailed sound reproduction. Made of MDF covered with veneer.

Thanks to the volume of the loudspeaker's cabinet, the AS450 can effortlessly fill rooms up to 50m<sup>2</sup>.

## TECHNICAL SPECIFICATIONS

| range                  | <50m <sup>2</sup>          |
|------------------------|----------------------------|
| sound quality          | warm                       |
| system                 | 2-way                      |
| woofer                 | 4" polypropyleen cone      |
| tweeter                | 0.5" silk dome             |
| bass reflex            | yes                        |
| magnetic shielded      | yes                        |
| amp power              | 20 - 120W (recommended)    |
| sensibility            | 85dB                       |
| impedance              | 8Ω                         |
| frequency range        | 75Hz - 20kHz               |
| dimensions (h x w x d) | 225 x 144 x 190mm          |
| weight / piece         | 2.5kg                      |
| housing                | MDF                        |
| colour                 | black                      |
| extra                  | complete with wall bracket |