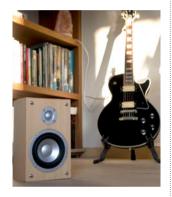

## **AS450**

The tapered cabinet design ensures a warm sound and a detailed sound reproduction. Made of MDF covered with veneer.

Thanks to the volume of the loudspeaker's cabinet, the AS450 can effortlessly fill rooms up to 50m<sup>2</sup>.