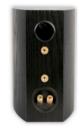

|
| system                 | 2-way                      |
| woofer                 | 4" polypropyleen cone      |
| tweeter                | 0.5" silk dome             |
| bass reflex            | yes                        |
| magnetic shielded      | yes                        |
| amp power              | 20 - 120W (recommended)    |
| sensibility            | 85dB                       |
| impedance              | 8Ω                         |
| frequency range        | 75Hz - 20kHz               |
| dimensions (h x w x d) | 225 x 144 x 190mm          |
| weight / piece         | 2.5kg                      |
| housing                | MDF                        |
| colour                 | black                      |
| extra                  | complete with wall bracket |



high-quality gilded cable connection