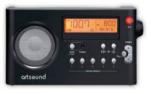

## COLOURS white / black

The R7 is not only a sturdy radio, but also a relentless alarm clock.