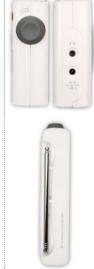

## **R7**

R7 means flawless AM/FM reception in a compact design. In addition to producing classic sound, this device will also ensure you're awake in time. The adapter supplied makes sure that the batteries in the radio can charge themselves; in short, the R7 is the perfect travel companion.

## COLOURS white / black

The R7 is not only a sturdy radio, but also a relentless alarm clock.

## TECHNICAL SPECIFICATIONS

| range                     | <40m <sup>2</sup>       |
|---------------------------|-------------------------|
| description               | digital, portable radio |
| radio                     | AM/FM RDS               |
| frequencies               | FM 87,5 - 108MHz        |
| Troquoricios              | AM 520 - 1710 kHz       |
| FM/AM antenna             | telescopic FM antenna   |
| <b>/</b>                  | integrated AM antenna   |
| dynamic bass compensation |                         |
| power amplifier           | 1 W RMS                 |
| loudspeaker               | 3"                      |
| input                     | aux                     |
| headphone connection      | yes                     |
| battery                   | 6 x 1,5V                |
| power supply              | 230V                    |
| dimensions (h x w x d)    | 116 x 215 x 40mm        |
| weight/piece              | 0,574kg                 |
| housing                   | ABS                     |
| colour                    | white / black           |
| extra                     | charger                 |