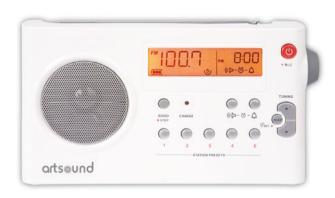

## **R7**

R7 means flawless AM/FM reception in a compact design. In addition to producing classic sound, this device will also ensure you're awake in time. The adapter supplied makes sure that the batteries in the radio can charge themselves; in short, the R7 is the perfect travel companion.

## COLOURS white / black

The R7 is not only a sturdy radio, but also a relentless alarm clock.

## TECHNICAL SPECIFICATIONS

| range                     | <40m <sup>2</sup>       |
|---------------------------|-------------------------|
| description               | digital, portable radio |
| radio                     | AM/FM RDS               |
| frequencies               | FM 87,5 - 108MHz        |
| Troquoricios              | AM 520 - 1710 kHz       |
| FM/AM antenna             | telescopic FM antenna   |
| <b>/</b>                  | integrated AM antenna   |
| dynamic bass compensation |                         |
| power amplifier           | 1 W RMS                 |
| loudspeaker               | 3"                      |
| input                     | aux                     |
| headphone connection      | yes                     |
| battery                   | 6 x 1,5V                |
| power supply              | 230V                    |
| dimensions (h x w x d)    | 116 x 215 x 40mm        |
| weight/piece              | 0,574kg                 |
| housing                   | ABS                     |
| colour                    | white / black           |
| extra                     | charger                 |