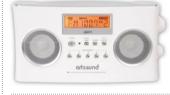

## R6

Full-blooded stereo sound in a portable format? That is precisely what the R6 excels at. Provided with both AM and FM RSDS tuner, it lets you enjoy your favourite radio station. Apart from that, this devices works both with the mains adapter supplied and on batteries.

The R6 is the ideal travel companion. Good reception, battery-operated and a warm stereo sound.

## **COLOURS** white / black