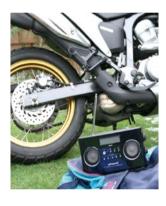

## R6

Full-blooded stereo sound in a portable format? That is precisely what the R6 excels at. Provided with both AM and FM RSDS tuner, it lets you enjoy your favourite radio station. Apart from that, this devices works both with the mains adapter supplied and on batteries.

The R6 is the ideal travel companion. Good reception, battery-operated and a warm stereo sound.