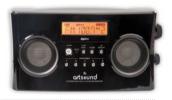

## R6

Full-blooded stereo sound in a portable format? That is precisely what the R6 excels at. Provided with both AM and FM RSDS tuner, it lets you enjoy your favourite radio station. Apart from that, this devices works both with the mains adapter supplied and on batteries.

The R6 is the ideal travel companion. Good reception, battery-operated and a warm stereo sound.

## **COLOURS** white / black