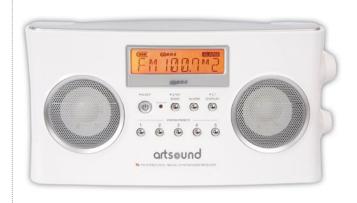

## R6

Full-blooded stereo sound in a portable format? That is precisely what the R6 excels at. Provided with both AM and FM RSDS tuner, it lets you enjoy your favourite radio station. Apart from that, this devices works both with the mains adapter supplied and on batteries.

The R6 is the ideal travel companion. Good reception, battery-operated and a warm stereo sound.

## **COLOURS** white / black