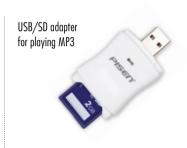

| frequency range        | 20Hz - 20kHz                      |
|------------------------|-----------------------------------|
| direct output          | 2 x RCA                           |
| sources                | AM/FM tuner - 99 presets /        |
|                        | SD/USB input (MP3) / CD           |
| power supply           | 240V AC                           |
| power consumption      | 200W                              |
| dimentions (b x h x d) | 44 x 484 x 209mm                  |
| weight                 | 3.7kg                             |
| extra                  | remote control / USB/SD adapter / |
|                        | FM/AM antenna                     |
| •                      |                                   |