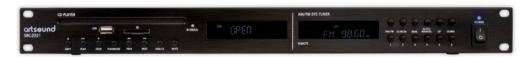

## **SRC-2221**

This SRC-2221 is a pure triathlete: it boasts a digital tuner, CD player and SD/USB reader in a single housing; three disciplines effortlessly controlled by the hand-held transmitter.

Once you sit down here, you won't want to get up again. With the functional hand-held transmitter there's no longer any need to. What's more, at the flick of a switch you can change playlist and channel.