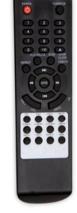

## **SRC-2221**

This SRC-2221 is a pure triathlete: it boasts a digital tuner, CD player and SD/USB reader in a single housing; three disciplines effortlessly controlled by the hand-held transmitter.

Once you sit down here, you won't want to get up again. With the functional hand-held transmitter there's no longer any need to. What's more, at the flick of a switch you can change playlist and channel.

| frequency range        | 20Hz - 20kHz                      |
|------------------------|-----------------------------------|
| direct output          | 2 x RCA                           |
| sources                | AM/FM tuner - 99 presets /        |
|                        | SD/USB input (MP3) / CD           |
| power supply           | 240V AC                           |
| power consumption      | 200W                              |
| dimentions (b x h x d) | 44 x 484 x 209mm                  |
| weight                 | 3.7kg                             |
| extra                  | remote control / USB/SD adapter / |
|                        | FM/AM antenna                     |
| •                      |                                   |