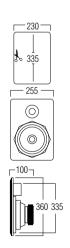

## **TECHNICAL SPECIFICATIONS**

| range                  | <50m <sup>2</sup>          |
|------------------------|----------------------------|
| sound quality          | warm and detailed          |
| system                 | 3-way                      |
| woofer                 | 8" neodymium               |
| tweeter                | 1" neodymium titanium dome |
| mid tones              | 2" titanium                |
| amp power              | 40 - 160W (recommended)    |
| sensitivity            | 90dB                       |
| impedance              | 4 - 8Ω                     |
| frequence range        | 48Hz - 20kHz               |
| dim. cut-out (h x w)   | 335 x 230mm                |
| dimensions (h x w x d) | 360 x 255 x 100mm          |
| weight / piece         | 2.2kg                      |
| housing                | ABS                        |
| colour                 | white                      |
| extra                  | paintable                  |
| options                | KITRE4                     |

## DIMENSIONS