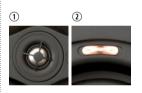

① swivel tweeter in an acoustic shell

② manual treble control

Our top model: divine sound in every detail.