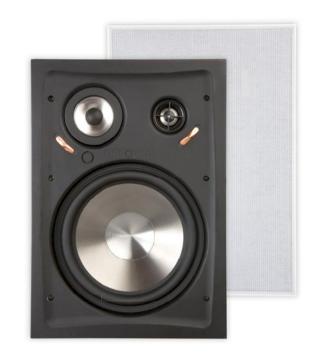

## **RE2080**

With an almost frameless grill of 1 millimetre and a thickness of just under 5 millimetres, this loudspeaker gives short shrift to modern-day standards. Behind the grill is a curved front plate engraving with an elegant style and a unique tone controller. The titanium driver with a powerful neodymium magnet and a patented® suspension may be adjusted to suit your taste. The Intiimi series purifies the signal from the amplifier via an advanced separation filter and a correction filter. The front plate and basket are moulded from one piece which helps reduce resonance. Musically, the RE2080 is the pick of the bunch. With its advanced three-way system, it provides power as well as refinement. Not only the tweeter, but the midrange too is embedded in a swivel shell