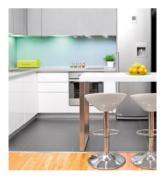

## HPSQ525

Happi is a Finnish word which means open, oxygen. It characterises the entire range since Happi transforms ultimate comfort in masterly design. Thanks to some ingenious remodelling, this frameless speaker with its ultra-sleek grill can be installed effortlessly in your kitchen, living room, patio or bathroom, The HPSQ525 is highly compact, which makes it the perfect companion for a room of around 30 - 40m2 in size.

① aluminium woofer for higher output
② aluminium grill with waterresistant magnetic system
③ swivel tweeter

Want to turn your kitchen into a masterpiece of design? Then the HPSQ525 provides the finishing touch: compact and controlled.