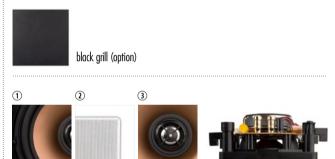

① aluminium woofer for higher output
② aluminium grill with waterresistant magnetic system
③ swivel tweeter

Want to turn your kitchen into a masterpiece of design? Then the HPSQ525 provides the finishing touch: compact and controlled.

## **TECHNICAL SPECIFICATIONS**

| range                 | <50m <sup>2</sup>                    |
|-----------------------|--------------------------------------|
| sound quality         | warm                                 |
| system                | 2-way coaxial                        |
| woofer                | 5.25" aluminium cone rubber edge     |
| tweeter               | 0.75" swivel neodymium alu dome      |
| amp power             | 10 - 100W (recommended)              |
| sensitivity           | 88dB                                 |
| impedance             | 8Ω                                   |
| frequence range       | 60Hz - 20kHz                         |
| dim. cut-out (h x w)  | 148 x 148mm                          |
| dimensions (h x w x d | ) 170 x 170 x 75mm                   |
| weight / piece        | 1kg                                  |
| housing               | ABS                                  |
| colour                | white                                |
| extra                 | paintable                            |
|                       | swivel tweeter                       |
|                       | water repellent                      |
| options               | KITSQ1 / black grill (GRILL SQ525 B) |