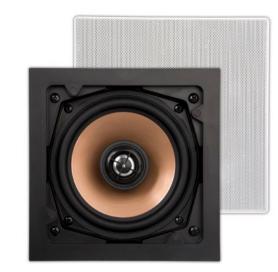

## HPSQ525

Happi is a Finnish word which means open, oxygen. It characterises the entire range since Happi transforms ultimate comfort in masterly design. Thanks to some ingenious remodelling, this frameless speaker with its ultra-sleek grill can be installed effortlessly in your kitchen, living room, patio or bathroom, The HPSQ525 is highly compact, which makes it the perfect companion for a room of around 30 - 40m2 in size.

① aluminium woofer for higher output
② aluminium grill with waterresistant magnetic system
③ swivel tweeter

Want to turn your kitchen into a masterpiece of design? Then the HPSQ525 provides the finishing touch: compact and controlled.