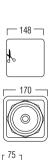

## **TECHNICAL SPECIFICATIONS**

| range                 | <50m <sup>2</sup>                    |
|-----------------------|--------------------------------------|
| sound quality         | warm                                 |
| system                | 2-way coaxial                        |
| woofer                | 5.25" aluminium cone rubber edge     |
| tweeter               | 0.75" swivel neodymium alu dome      |
| amp power             | 10 - 100W (recommended)              |
| sensitivity           | 88dB                                 |
| impedance             | 8Ω                                   |
| frequence range       | 60Hz - 20kHz                         |
| dim. cut-out (h x w)  | 148 x 148mm                          |
| dimensions (h x w x d | ) 170 x 170 x 75mm                   |
| weight / piece        | 1kg                                  |
| housing               | ABS                                  |
| colour                | white                                |
| extra                 | paintable                            |
|                       | swivel tweeter                       |
|                       | water repellent                      |
| options               | KITSQ1 / black grill (GRILL SQ525 B) |

## DIMENSIONS