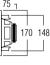

## **TECHNICAL SPECIFICATIONS**

| range                 | <50m <sup>2</sup>                    |
|-----------------------|--------------------------------------|
| sound quality         | warm                                 |
| system                | 2-way coaxial                        |
| woofer                | 5.25" aluminium cone rubber edge     |
| tweeter               | 0.75" swivel neodymium alu dome      |
| amp power             | 10 - 100W (recommended)              |
| sensitivity           | 88dB                                 |
| impedance             | 8Ω                                   |
| frequence range       | 60Hz - 20kHz                         |
| dim. cut-out (h x w)  | 148 x 148mm                          |
| dimensions (h x w x d | ) 170 x 170 x 75mm                   |
| weight / piece        | 1kg                                  |
| housing               | ABS                                  |
| colour                | white                                |
| extra                 | paintable                            |
|                       | swivel tweeter                       |
|                       | water repellent                      |
| options               | KITSQ1 / black grill (GRILL SQ525 B) |

## DIMENSIONS