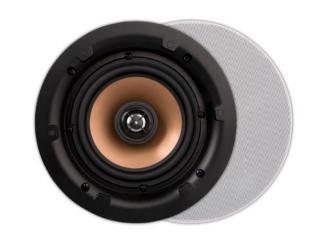

## **HPRO525**

Treat yourself to some oxygen. Happi is a Finnish word which means open, oxygen. This HPRO525 makes the ideal partner. It creates the perfect mood for letting off steam, both literally and metaphorically. Thanks to the aluminium woofer and the swivel tweeter, it carries every detail a long distance.

- 1) aluminium woofer for higher output
- 2 aluminium grill with waterresistant magnetic system
- 3 swivel tweeter

Steam in your bathroom, both literally and metaphorically: the HPRO525 does the business!