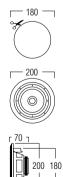

## DIMENSIONS

## **TECHNICAL SPECIFICATIONS**

| range                  | <50m <sup>2</sup>                    |
|------------------------|--------------------------------------|
| sound quality          | warm                                 |
| system                 | 2-way coaxial                        |
| woofer                 | 5,25" aluminium cone rubber edge     |
| tweeter                | 0,75" swivel neodymium alu dome      |
| amp power              | 10 - 100W (recommended)              |
| sensitivity            | 88dB                                 |
| impedance              | 8Ω                                   |
| frequence range        | 60Hz - 20kHz                         |
| dimensions cut-out (Ø) | 180mm                                |
| dimensions (Ø x d)     | 200 x 70mm                           |
| weight / piece         | 1.10kg                               |
| housing                | ABS                                  |
| colour                 | white                                |
| extra                  | paintable                            |
|                        | swivel tweeter                       |
|                        | water repellent                      |
| options                | KITRO2 / black grill (GRILL RO525 B) |