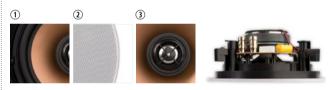

- 1) aluminium woofer for higher output
- 2 aluminium grill with waterresistant magnetic system
- 3 swivel tweeter

Steam in your bathroom, both literally and metaphorically: the HPRO525 does the business!