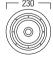

## **DIMENSIONS**

## **TECHNICAL SPECIFICATIONS**

| range                            | <50m <sup>2</sup>               |
|----------------------------------|---------------------------------|
| sound quality                    | warm                            |
| system                           | 2-way coaxial                   |
| woofer                           | 6.5" aluminium cone rubber edge |
| tweeter                          | 0.75" swivel neodymium alu dome |
| amp power                        | 20 - 120W (recommended)         |
| sensitivity                      | 88dB                            |
| impedance                        | 8Ω                              |
| frequence range                  | 50Hz - 20kHz                    |
| dimensions cut-out $(\emptyset)$ | 205mm                           |
| dimensions (Ø x d)               | 230 x 85mm                      |
| weight / piece                   | 1.25kg                          |
| housing                          | ABS                             |
| colour                           | white                           |
| extra                            | paintable                       |
|                                  | swivel tweeter                  |
|                                  | water repellent                 |
| options                          | KITRO3                          |