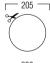

## **DIMENSIONS**

## **TECHNICAL SPECIFICATIONS**

| range                            | <50m <sup>2</sup>               |
|----------------------------------|---------------------------------|
| sound quality                    | warm                            |
| system                           | 2-way coaxial                   |
| woofer                           | 6.5" aluminium cone rubber edge |
| tweeter                          | 0.75" swivel neodymium alu dome |
| amp power                        | 20 - 120W (recommended)         |
| sensitivity                      | 88dB                            |
| impedance                        | 8Ω                              |
| frequence range                  | 50Hz - 20kHz                    |
| dimensions cut-out $(\emptyset)$ | 205mm                           |
| dimensions (Ø x d)               | 230 x 85mm                      |
| weight / piece                   | 1.25kg                          |
| housing                          | ABS                             |
| colour                           | white                           |
| extra                            | paintable                       |
|                                  | swivel tweeter                  |
|                                  | water repellent                 |
| options                          | KITRO3                          |