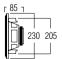

## **DIMENSIONS**

## **TECHNICAL SPECIFICATIONS**

| range                            | <50m <sup>2</sup>               |
|----------------------------------|---------------------------------|
| sound quality                    | warm                            |
| system                           | 2-way coaxial                   |
| woofer                           | 6.5" aluminium cone rubber edge |
| tweeter                          | 0.75" swivel neodymium alu dome |
| amp power                        | 20 - 120W (recommended)         |
| sensitivity                      | 88dB                            |
| impedance                        | 8Ω                              |
| frequence range                  | 50Hz - 20kHz                    |
| dimensions cut-out $(\emptyset)$ | 205mm                           |
| dimensions (Ø x d)               | 230 x 85mm                      |
| weight / piece                   | 1.25kg                          |
| housing                          | ABS                             |
| colour                           | white                           |
| extra                            | paintable                       |
|                                  | swivel tweeter                  |
|                                  | water repellent                 |
| options                          | KITRO3                          |