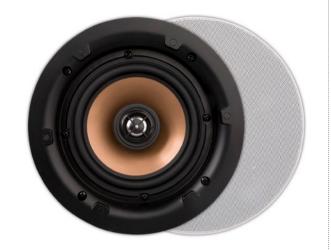

## **HPRO650**

Happi is a Finnish word which means open, oxygen. It characterises the entire range since Happi transforms ultimate comfort in masterly design.

Thanks to some ingenious remodelling, this frameless speaker with its ultra-sleek grill can be installed effortlessly in your kitchen, living room, patio or bathroom. The HPRO650 has a 6.5" driver with a separate swivel tweeter sending every vibration over a long distance, whether indoors or outdoors.

① aluminium woofer for higher output

- ② aluminium grill with waterresistant magnetic system
- swivel tweeter

The HPRO650 can hold its own anywhere, even on the patio. Able to fill the outdoors with sound.