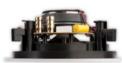

## **HPRO650**

Happi is a Finnish word which means open, oxygen. It characterises the entire range since Happi transforms ultimate comfort in masterly design.

Thanks to some ingenious remodelling, this frameless speaker with its ultra-sleek grill can be installed effortlessly in your kitchen, living room, patio or bathroom. The HPRO650 has a 6.5" driver with a separate swivel tweeter sending every vibration over a long distance, whether indoors or outdoors.

① aluminium woofer for higher output

- ② aluminium grill with waterresistant magnetic system
- swivel tweeter

The HPRO650 can hold its own anywhere, even on the patio. Able to fill the outdoors with sound.