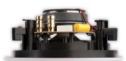

Treat yourself to some oxygen. Happi is a Finnish word which means open, oxygen. This HPRO550 makes the ideal partner. It creates the perfect mood for letting off steam, both literally and metaphorically. Thanks to the aluminium woofer and the swivel tweeter, it carries every detail a long distance. What's more, it produces a fully-fledged stereo effect on its own thanks to its double tweeter and double connections

- 1 aluminium woofer for higher output
- aluminium grill with waterresistant magnetic system
- 3 swivel tweeter

Steam in your bathroom, both literally and metaphorically: the HPRO550 does the business!