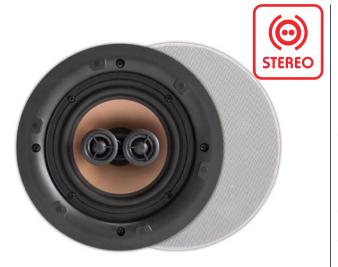

## **TECHNICAL SPECIFICATIONS**

| 180 | $\int$ |
|-----|--------|
| 200 |        |

DIMENSIONS

| range                  | <50m <sup>2</sup>                |  |
|------------------------|----------------------------------|--|
| system                 | 2-way coaxial                    |  |
| woofer                 | 5,25" aluminium cone rubber edge |  |
| tweeter                | 2 x 0,75" neodymium alu dome     |  |
| amp power              | 10 - 100W (recommended)          |  |
| sensitivity            | 88dB                             |  |
| impedance              | 8Ω                               |  |
| frequence range        | 60Hz - 20kHz                     |  |
| dimensions cut-out (Ø) | 180mm                            |  |
| dimensions (Ø x d)     | 200 x 80mm                       |  |
| weight / piece         | 1.10kg                           |  |
| composition            | ABS                              |  |
| colour                 | white                            |  |
| features               | paintable grill                  |  |
|                        | water repellent                  |  |
| options                | acoustic kit (KITRO2)            |  |
|                        | black grill (GRILL RO525 B)      |  |

Treat yourself to some oxygen. Happi is a Finnish word which means open, oxygen. This HPRO550 makes the ideal partner. It creates the perfect mood for letting off steam, both literally and metaphorically. Thanks to the aluminium woofer and the swivel tweeter, it carries every detail a long distance. What's more, it produces a fully-fledged stereo effect on its own thanks to its double tweeter and double connections

- 1 aluminium woofer for higher output
- aluminium grill with waterresistant magnetic system
- 3 swivel tweeter

Steam in your bathroom, both literally and metaphorically: the HPRO550 does the business!