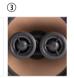

- 1 aluminium woofer for higher output
- aluminium grill with waterresistant magnetic system
- 3 swivel tweeter

Steam in your bathroom, both literally and metaphorically: the HPRO550 does the business!