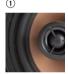

Treat yourself to some oxygen. Happi is a Finnish word which means open, oxygen. This HPRO550 makes the ideal partner. It creates the perfect mood for letting off steam, both literally and metaphorically. Thanks to the aluminium woofer and the swivel tweeter, it carries every detail a long distance. What's more, it produces a fully-fledged stereo effect on its own thanks to its double tweeter and double connections

- 1 aluminium woofer for higher output
- aluminium grill with waterresistant magnetic system
- 3 swivel tweeter

Steam in your bathroom, both literally and metaphorically: the HPRO550 does the business!