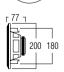

## **TECHNICAL SPECIFICATIONS**

| 180 | $\int$ |
|-----|--------|
| 200 |        |

DIMENSIONS

| range                  | <50m <sup>2</sup>                |  |
|------------------------|----------------------------------|--|
| system                 | 2-way coaxial                    |  |
| woofer                 | 5,25" aluminium cone rubber edge |  |
| tweeter                | 2 x 0,75" neodymium alu dome     |  |
| amp power              | 10 - 100W (recommended)          |  |
| sensitivity            | 88dB                             |  |
| impedance              | 8Ω                               |  |
| frequence range        | 60Hz - 20kHz                     |  |
| dimensions cut-out (Ø) | 180mm                            |  |
| dimensions (Ø x d)     | 200 x 80mm                       |  |
| weight / piece         | 1.10kg                           |  |
| composition            | ABS                              |  |
| colour                 | white                            |  |
| features               | paintable grill                  |  |
|                        | water repellent                  |  |
| options                | acoustic kit (KITRO2)            |  |
|                        | black grill (GRILL RO525 B)      |  |