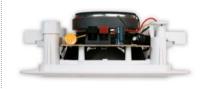

## SQ525.2

With the X-tended series, the future can be yours today. A strong example of new technology: aluminium woofers, swivel tweeters and an extensive sound filter. Ideal for use in kitchens and bathrooms. You'll enjoy deep basses and clear reproduction.



Shown here in a sleek bathroom, the SQ525.2 is not only powerful, it's also waterproof.







## **TECHNICAL SPECIFICATIONS**

| range                | <50m <sup>2</sup>                |
|----------------------|----------------------------------|
| sound quality        | warm                             |
| system               | 2-way coaxial                    |
| woofer               | 5.25" aluminium cone rubber edge |
| tweeter              | 0.75" swivel neodymium alu dome  |
| amp power            | 10 - 100W (recommended)          |
| sensitivity          | 88dB                             |
| impedance            | 8Ω                               |
| frequence range      | 65Hz - 20kHz                     |
| dim. cut-out (h x w) | 148 x 148mm                      |
| dimensions (h x w x  | d) 180 x 180 x 75mm              |
| weight / piece       | 1.2kg