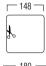

## **TECHNICAL SPECIFICATIONS**

| range                | <50m <sup>2</sup>                |
|----------------------|----------------------------------|
| sound quality        | warm                             |
| system               | 2-way coaxial                    |
| woofer               | 5.25" aluminium cone rubber edge |
| tweeter              | 0.75" swivel neodymium alu dome  |
| amp power            | 10 - 100W (recommended)          |
| sensitivity          | 88dB                             |
| impedance            | 8Ω                               |
| frequence range      | 65Hz - 20kHz                     |
| dim. cut-out (h x w) | 148 x 148mm                      |
| dimensions (h x w x  | d) 180 x 180 x 75mm              |
| weight / piece       | 1.2kg                            |
| housing              | ABS                              |
| colour               | white                            |
| extra                | paintable                        |
|                      | swivel tweeter                   |
|                      | water repellent                  |
| options              | KITSQ1                           |

## DIMENSIONS