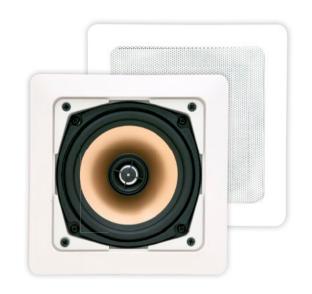

## SQ525.2

With the X-tended series, the future can be yours today. A strong example of new technology: aluminium woofers, swivel tweeters and an extensive sound filter. Ideal for use in kitchens and bathrooms. You'll enjoy deep basses and clear reproduction.

## **TECHNICAL SPECIFICATIONS**

| range                | <50m <sup>2</sup>                |
|----------------------|----------------------------------|
| sound quality        | warm                             |
| system               | 2-way coaxial                    |
| woofer               | 5.25" aluminium cone rubber edge |
| tweeter              | 0.75" swivel neodymium alu dome  |
| amp power            | 10 - 100W (recommended)          |
| sensitivity          | 88dB                             |
| impedance            | 8Ω                               |
| frequence range      | 65Hz - 20kHz                     |
| dim. cut-out (h x w) | 148 x 148mm                      |
| dimensions (h x w x  | d) 180 x 180 x 75mm              |
| weight / piece       | 1.2kg                            |
| housing              | ABS                              |
| colour               | white                            |
| extra                | paintable                        |
|                      | swivel tweeter                   |
|                      | water repellent                  |
| options              | KITSQ1                           |