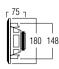

## **TECHNICAL SPECIFICATIONS**

| range                | <50m <sup>2</sup>                |
|----------------------|----------------------------------|
| sound quality        | warm                             |
| system               | 2-way coaxial                    |
| woofer               | 5.25" aluminium cone rubber edge |
| tweeter              | 0.75" swivel neodymium alu dome  |
| amp power            | 10 - 100W (recommended)          |
| sensitivity          | 88dB                             |
| impedance            | 8Ω                               |
| frequence range      | 65Hz - 20kHz                     |
| dim. cut-out (h x w) | 148 x 148mm                      |
| dimensions (h x w x  | d) 180 x 180 x 75mm              |
| weight / piece       | 1.2kg                            |
| housing              | ABS                              |
| colour               | white                            |
| extra                | paintable                        |
|                      | swivel tweeter                   |
|                      | water repellent                  |
| options              | KITSQ1                           |

## DIMENSIONS