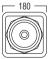

## **TECHNICAL SPECIFICATIONS**

| range                | <50m <sup>2</sup>                |
|----------------------|----------------------------------|
| sound quality        | warm                             |
| system               | 2-way coaxial                    |
| woofer               | 5.25" aluminium cone rubber edge |
| tweeter              | 0.75" swivel neodymium alu dome  |
| amp power            | 10 - 100W (recommended)          |
| sensitivity          | 88dB                             |
| impedance            | 8Ω                               |
| frequence range      | 65Hz - 20kHz                     |
| dim. cut-out (h x w) | 148 x 148mm                      |
| dimensions (h x w x  | d) 180 x 180 x 75mm              |
| weight / piece       | 1.2kg                            |
| housing              | ABS                              |
| colour               | white                            |
| extra                | paintable                        |
|                      | swivel tweeter                   |
|                      | water repellent                  |
| options              | KITSQ1                           |

## DIMENSIONS