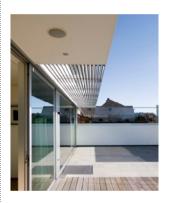

When installed under an awning, you can even use the X-tended models outdoors. Here they enhance the atmosphere on a large terrace.