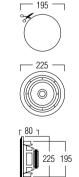

## **TECHNICAL SPECIFICATIONS**

**DIMENSIONS** 

| range                 | <50m <sup>2</sup>               |
|-----------------------|---------------------------------|
| sound quality         | warm                            |
| system                | 2-way coaxial                   |
| woofer                | 6.5" aluminium cone rubber edge |
| tweeter               | 0.75" swivel neodymium alu dome |
| amp power             | 20 - 120W (recommended)         |
| sensitivity           | 88dB                            |
| impedance             | 8Ω                              |
| frequence range       | 60Hz - 20kHz                    |
| dimensions cut-out (@ | 5) 195mm                        |
| dimensions (Ø x d)    | 225 x 80mm                      |
| weight / piece        | 1.45kg                          |
| housing               | ABS                             |
| colour                | white                           |
| extra                 | paintable                       |
|                       | swivel tweeter                  |
|                       | water repellent                 |
| options               | KITRO3 - MOKIT RO238            |