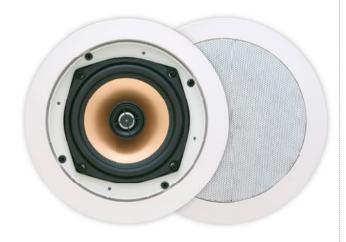

## **RO650.2**

With the X-tended series, the future can be yours today. A strong example of new technology: aluminium woofers, swivel tweeters and an extensive sound filter Ideal for use in kitchens and bathrooms. You'll enjoy deep basses and clear reproduction.

## **TECHNICAL SPECIFICATIONS**

**DIMENSIONS** 

| range                 | <50m <sup>2</sup>               |
|-----------------------|---------------------------------|
| sound quality         | warm                            |
| system                | 2-way coaxial                   |
| woofer                | 6.5" aluminium cone rubber edge |
| tweeter               | 0.75" swivel neodymium alu dome |
| amp power             | 20 - 120W (recommended)         |
| sensitivity           | 88dB                            |
| impedance             | 8Ω                              |
| frequence range       | 60Hz - 20kHz                    |
| dimensions cut-out (@ | 5) 195mm                        |
| dimensions (Ø x d)    | 225 x 80mm                      |
| weight / piece        | 1.45kg                          |
| housing               | ABS                             |
| colour                | white                           |
| extra                 | paintable                       |
|                       | swivel tweeter                  |
|                       | water repellent                 |
| options               | KITRO3 - MOKIT RO238            |