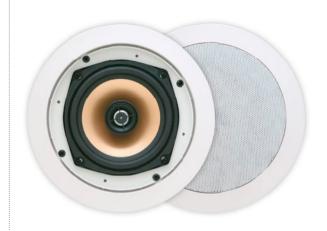

## **RO525.2**

With the X-tended series, the future can be yours today. A strong example of new technology: aluminium woofers, swivel tweeters and an extensive sound filter. You can hear the result in the deep basses and the clear reproduction. Ideal for use in kitchens and bathrooms.

## **TECHNICAL SPECIFICATIONS**

| range                 | <50m²                            |
|-----------------------|----------------------------------|
| sound quality         | warm                             |
| system                | 2-way coaxial                    |
| woofer                | 5.25" aluminium cone rubber edge |
| tweeter               | 0.75" swivel neodymium alu dome  |
| amp power             | 10 - 100W (recommended)          |
| sensitivity           | 88dB                             |
| impedance             | 8Ω                               |
| frequence range       | 65Hz - 20kHz                     |
| dimensions cut-out (Ø | ) 175mm                          |
| dimensions (Ø x d)    | 212 x 70mm                       |
| weight / piece        | 1.25kg                           |
| housing               | ABS                              |
| colour                | white                            |
| extra                 | paintable                        |
|                       | swivel tweeter                   |
|                       | water repellent                  |
| options               | KITRO2 - MOKIT RO212             |