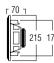

## **TECHNICAL SPECIFICATIONS**

| range                 | <50m²                            |
|-----------------------|----------------------------------|
| sound quality         | warm                             |
| system                | 2-way coaxial                    |
| woofer                | 5.25" aluminium cone rubber edge |
| tweeter               | 0.75" swivel neodymium alu dome  |
| amp power             | 10 - 100W (recommended)          |
| sensitivity           | 88dB                             |
| impedance             | 8Ω                               |
| frequence range       | 65Hz - 20kHz                     |
| dimensions cut-out (Ø | ) 175mm                          |
| dimensions (Ø x d)    | 212 x 70mm                       |
| weight / piece        | 1.25kg                           |
| housing               | ABS                              |
| colour                | white                            |
| extra                 | paintable                        |
|                       | swivel tweeter                   |
|                       | water repellent                  |
| options               | KITRO2 - MOKIT RO212             |

## **DIMENSIONS**