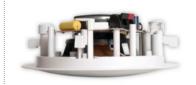

## **RO525.2**

With the X-tended series, the future can be yours today. A strong example of new technology: aluminium woofers, swivel tweeters and an extensive sound filter. You can hear the result in the deep basses and the clear reproduction. Ideal for use in kitchens and bathrooms.

## **TECHNICAL SPECIFICATIONS**

| range                 | <50m²                            |
|-----------------------|----------------------------------|
| sound quality         | warm                             |
| system                | 2-way coaxial                    |
| woofer                | 5.25" aluminium cone rubber edge |
| tweeter               | 0.75" swivel neodymium alu dome  |
| amp power             | 10 - 100W (recommended)          |
| sensitivity           | 88dB                             |
| impedance             | 8Ω                               |
| frequence range       | 65Hz - 20kHz                     |
| dimensions cut-out (Ø | ) 175mm                          |
| dimensions (Ø x d)    | 212 x 70mm                       |
| weight / piece        | 1.25kg                           |
| housing               | ABS                              |
| colour                | white                            |
| extra                 | paintable                        |
|                       | swivel tweeter                   |
|                       | water repellent                  |
| options               | KITRO2 - MOKIT RO212             |