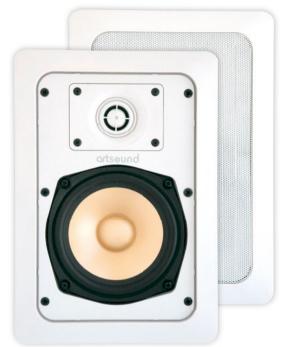

## **RE650.2**

With the X-tended series, the future can be yours today. A strong example of new technology: aluminium woofers, swivel tweeters and an extensive sound filter. Ideal for use in kitchens and bathrooms. You'll enjoy deep basses and clear reproduction.

The RE650.2 is the most powerful X-tended loudspeaker. It may be installed in larger spaces, such as this clothing store.