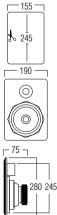

## **DIMENSIONS**

## **TECHNICAL SPECIFICATIONS**

| range                  | <50m <sup>2</sup>                |
|------------------------|----------------------------------|
| sound quality          | warm                             |
| system                 | 2-way                            |
| woofer                 | 5.25" aluminium cone rubber edge |
| tweeter                | 0.75" swivel neodymium alu dome  |
| amp power              | 20 - 120W (recommended)          |
| sensitivity            | 88dB                             |
| impedance              | 8Ω                               |
| frequence range        | 60Hz - 20kHz                     |
| dim. cut-out (h x w)   | 245 x 155mm                      |
| dimensions (h x w x d) | 280 x 190 x 75mm                 |
| weight / piece         | 1.7kg                            |
| housing                | ABS                              |
| colour                 | white                            |
| extra                  | paintable                        |
|                        | swivel tweeter                   |
|                        | water repellent                  |
| options                | KITRE2                           |
|                        |                                  |