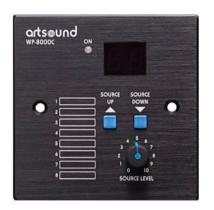

## **WP-8000C**

The WP-8000C is the WP-8000B smaller version. It gives you feedback on the source you selected and lets you regulate the volume to your heart's desire.

The blue LED provides you information about the status. Nicely concealed under the aluminium cover.