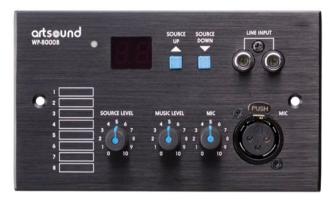

## WP-8000B

Fancy tuning into a different station in the coffee area? Or would you rather we all listen to the same audio stream together? The WP-8000B (in combination with the MAT-8000) allows you to choose your personal source, the preferred volume and turn your own zone into a local source (for example, connecting up a microphone or smartphone). The LED panel has a discreet but direct way of telling you exactly what you are doing.