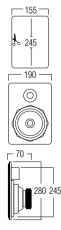

## DIMENSIONS

## **TECHNICAL SPECIFICATIONS**

| range                  | <50m <sup>2</sup>          |
|------------------------|----------------------------|
| sound quality          | warm                       |
| system                 | 2-way                      |
| woofer                 | 5.25" polypropylene carbon |
| tweeter                | 1" polycarbonate           |
| amp power              | 20 - 120W (recommended)    |
| sensitivity            | 87dB                       |
| impedance              | 8Ω                         |
| frequence range        | 75Hz - 20kHz               |
| dim. cut-out (h x w)   | 245 x 155mm                |
| dimensions (h x w x d) | 220 x 145 x 65mm           |
| weight / piece         | 1.3kg                      |
| housing                | ABS                        |
| colour                 | white                      |
| extra                  | paintable                  |
| options                | KITRE2                     |