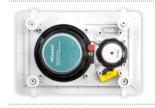

## **TECHNICAL SPECIFICATIONS**

| range                  | <50m <sup>2</sup>          |
|------------------------|----------------------------|
| sound quality          | warm                       |
| system                 | 2-way                      |
| woofer                 | 5.25" polypropylene carbon |
| tweeter                | 1" polycarbonate           |
| amp power              | 20 - 120W (recommended)    |
| sensitivity            | 87dB                       |
| impedance              | 8Ω                         |
| frequence range        | 75Hz - 20kHz               |
| dim. cut-out (h x w)   | 245 x 155mm                |
| dimensions (h x w x d) | 220 x 145 x 65mm           |
| weight / piece         | 1.3kg                      |
| housing                | ABS                        |
| colour                 | white                      |
| extra                  | paintable                  |
| options                | KITRE2                     |