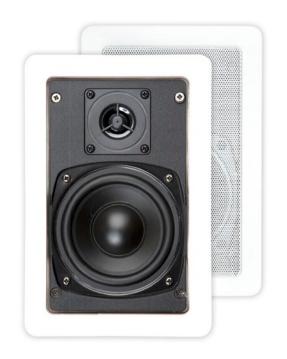

## **DC301**

Exceptional warmth at a competitive price, all wrapped in a sleek, shape-hugging exterior. Meet the DC301. A sturdy woofer that can effortlessly fill any room in your house with sound.

The DC301 can pack a punch, yet still remain discreet, especially if you paint it to match your interior.

## **TECHNICAL SPECIFICATIONS**

| range                  | <50m <sup>2</sup>          |
|------------------------|----------------------------|
| sound quality          | warm                       |
| system                 | 2-way                      |
| woofer                 | 5.25" polypropylene carbon |
| tweeter                | 1" polycarbonate           |
| amp power              | 20 - 120W (recommended)    |
| sensitivity            | 87dB                       |
| impedance              | 8Ω                         |
| frequence range        | 75Hz - 20kHz               |
| dim. cut-out (h x w)   | 245 x 155mm                |
| dimensions (h x w x d) | 220 x 145 x 65mm           |
| weight / piece         | 1.3kg                      |
| housing                | ABS                        |
| colour                 | white                      |
| extra                  | paintable                  |
| options                | KITRE2                     |